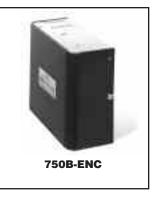

| Model<br>Number      | Part<br>Number | Description                                | Weight<br>Ibs. (kg) |
|----------------------|----------------|--------------------------------------------|---------------------|
| Panel Mount          |                |                                            |                     |
| 750B-DLP-120-CI-03   | 176314         | Dual LWCO & Pump controller                | 0.6 (0.3)           |
| 750B-LP-120-CI-03    | 176312         | LWCO & Pump controller                     | 0.6 (0.3)           |
| Mounting Accessories |                |                                            |                     |
| Adaptor-750          | 176320         | PCB adaptor plate kit                      | 0.3 (0.1)           |
| 750B-ENC             | 176345         | NEMA 1 enclosure includes<br>adaptor plate | 1.9 (0.9)           |