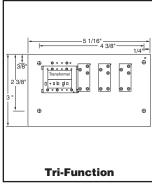

| Model<br>Number      | Part<br>Number | Description                                | Weight<br>Ibs. (kg) |
|----------------------|----------------|--------------------------------------------|---------------------|
| Panel Mount          |                |                                            |                     |
| 750B-DLP-120-CI-03   | 176314         | Dual LWCO & Pump controller                | 0.6 (0.3)           |
| 750B-LP-120-CI-03    | 176312         | LWCO & Pump controller                     | 0.6 (0.3)           |
| Mounting Accessories |                |                                            |                     |
| Adaptor-750          | 176320         | PCB adaptor plate kit                      | 0.3 (0.1)           |
| 750B-ENC             | 176345         | NEMA 1 enclosure includes<br>adaptor plate | 1.9 (0.9)           |