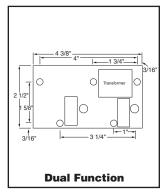

## **Ordering Information**

- 1. Select and order panel mount or plug-in module 750B control unit.
- 2. Select and order appropriate chamber based on the number of levels to be sensed.

(Order sensor chamber and probes separately (see page 72-75)