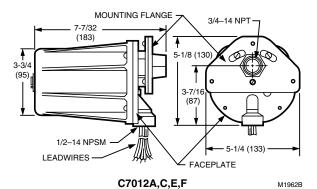

## **Dimension Diagrams**

Application: Gas fired burners

Oil fired burners Coal fired burners

Type: Ultraviolet, Purple Peeper, Self-Checking

Dimensions, Approximate: 5 1/4 in. diameter (includes mounting

flange), 7 7/32 in. long

(133 mm diameter (includes mounting flange), 183 mm long)

Electrical Ratings: 24 Vdc

Ambient Temperature Ratings: -20 F to 175 F (-20 C to 79 C)

Weight: 4.25 (1.9 kg)

Approvals:

Canadian Standards Association: Certified

Underwriters Laboratories, Inc: Component Recognized: File No.

MP268

|            | Electrical                          | Lead Lengths |       | Mounting     | NEMA               |                                                                                   |                             |
|------------|-------------------------------------|--------------|-------|--------------|--------------------|-----------------------------------------------------------------------------------|-----------------------------|
|            |                                     | (inch)       |       |              |                    | Comments                                                                          | Used With                   |
| C7024E1001 | Six NEC CLASS 1 color-coded leaders | 8 ft.        | 2.4 m | 3/4 in. NPT. | NEMA 4             |                                                                                   | Flame Amplifiers:<br>R7824C |
| C7024F1009 | Six NEC CLASS 1 color-coded leaders | 8 ft.        | 2.4 m | 1 in. NPT    | Explosion<br>Proof | Works with 24 Vdc only, explosion-<br>proof, two piece, violet, cast<br>aluminum. | Flame Amplifiers:<br>R7824C |