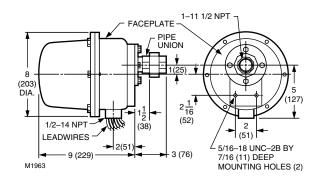

## **Dimension Diagrams**

Application: Gas fired burners

Oil fired burners Coal fired burners

Type: Ultraviolet, Purple Peeper, Self-Checking

Dimensions, Approximate: 5 1/4 in. diameter (includes mounting

flange), 7 7/32 in. long

(133 mm diameter (includes mounting flange), 183 mm long)

Electrical Ratings: 24 Vdc

Ambient Temperature Ratings: -20 F to 175 F (-20 C to 79 C)

Weight: 4.25 (1.9 kg)

Approvals:

Canadian Standards Association: Certified

Underwriters Laboratories, Inc: Component Recognized: File No.

MP268

|            | Electrical                          | Lead Lengths |       | Mounting     | NEMA               |                                                                                   |                             |
|------------|-------------------------------------|--------------|-------|--------------|--------------------|-----------------------------------------------------------------------------------|-----------------------------|
|            |                                     | (inch)       |       |              |                    | Comments                                                                          | Used With                   |
| C7024E1001 | Six NEC CLASS 1 color-coded leaders | 8 ft.        | 2.4 m | 3/4 in. NPT. | NEMA 4             |                                                                                   | Flame Amplifiers:<br>R7824C |
| C7024F1009 | Six NEC CLASS 1 color-coded leaders | 8 ft.        | 2.4 m | 1 in. NPT    | Explosion<br>Proof | Works with 24 Vdc only, explosion-<br>proof, two piece, violet, cast<br>aluminum. | Flame Amplifiers:<br>R7824C |