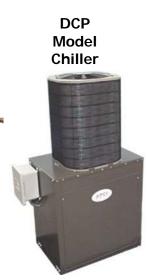

### Package Chiller with Tank & Pump Model DCP 1 TON - 20 TONS

Custom designed for each application Includes poly vented tank Stainless steel pump Built entirely into a single cabinet.

#### **Applications:**

Commercial Air Conditioning
Industrial Spot Cooling
Medical
MRI
Linear Accelerators
Industrial Process Cooling
Plastic Extrusion
Jacket Cooling
Closed Loop
Brewery
Winery
Clean Rooms