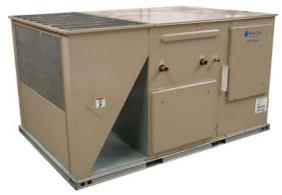

## <u>York</u> Condensing Unit

DCP PACKAGE CHILLERS

1 to 20 TONS Single or 3 Phase.

### Package Chiller with Tank & Pump Model DCP 1 TON - 20 TONS

Custom designed for each application Includes poly vented tank Stainless steel pump Built entirely into a single cabinet.