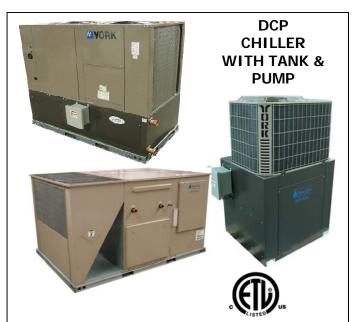

### Package Chiller with Tank & Pump Model DCP 1 TON - 20 TONS

Custom designed for each application Includes poly vented tank Stainless steel pump Built entirely into a single cabinet.