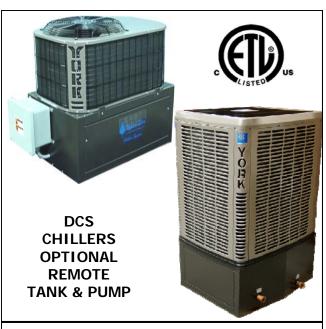

## <u>Deluxe Chiller with Separate Tank & Pump Model DCS 1 TON - 20 TONS</u>

Modular design expandable up to 100 tons using multiple modular DCS models. (Add 4 X 5 TON= 20 TON, 1& 3 Phase)
Optional: poly vented tank & stainless steel pump
Pressurized storage tank