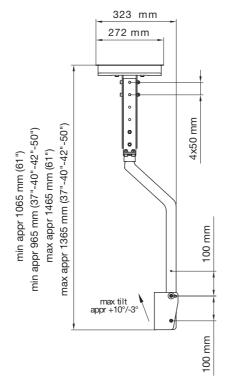

### INFO

- Color: Silver or black.
- Max load: 75 kg
- Length: 850 1250 mm to screens center line (up to 50"). 955-1250 mm to screens centerline (up to 61").
- Swivel & Tilt: The screen can be swiveled 360° and tilted 15°.
- Adjustable: The length is adjustable in 50 mm steps.