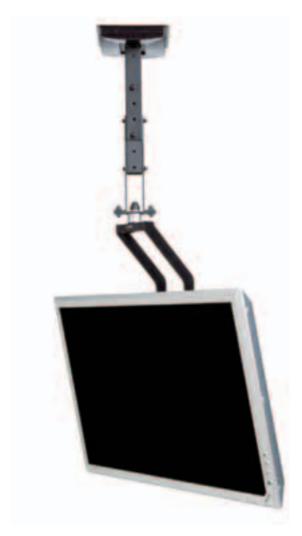

# FUNC FLATSCREEN CH VST

As free as a bird.

The Func Flatscreen CH VST is a single solution that addresses several demands. It can carry screens up to 75 kg, it can be used to tilt your screen and it can also swivel the screen through 360 degrees. The length of the pillar is also adjustable. The Func Flatscreen CH VST is a reliable solution when you want your big screen to feel free up there.

## **FUNC FLATSCREEN CH VST**