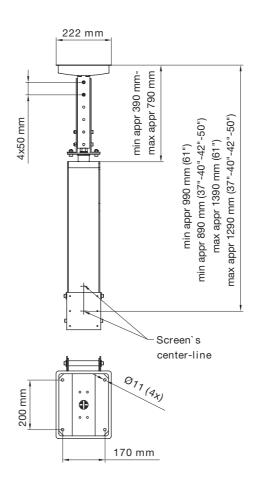

### INFO

- Color: Silver or black.
- Max load: 75 kg
- Length: 850 1250 mm to screens center line (up to 50"). 955-1250 mm to screens centerline (up to 61").
- Swivel & Tilt: The screen can be swiveled 360° and tilted 15°.
- Adjustable: The length is adjustable in 50 mm steps.