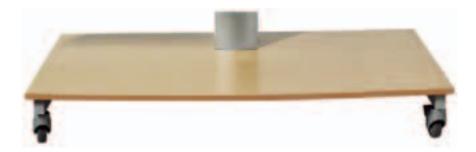

# CONFERENCE BASE SHELF H/M

A perfect complement to your conference stand.

Large spacious shelves with plenty of room for ex-

Large, spacious shelves with plenty of room for everything you need for your SMS Flatscreen FH/M MFD-system. The shelves are made of solid MDF-board and are available in black, birch and beech.

## CONFERENCE BASE SHELVES H/M

#### INFO

• Colour: Black, birch and beech.

#### **DESCRIPTION**

Flatscreen base shelves H Black Flatscreen base shelves H Beech Flatscreen base shelves H Birch

www.SmartMediaSolutions.se