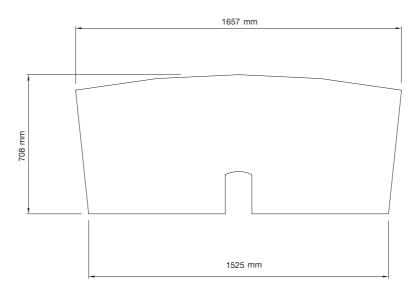

# CONFERENCE BASE SHELF H/M

A perfect complement to your conference stand.

Large spacious shelves with plenty of room for ex-

Large, spacious shelves with plenty of room for everything you need for your SMS Flatscreen FH/M MFD-system. The shelves are made of solid MDF-board and are available in black, birch and beech.

## CONFERENCE BASE SHELVES H/M