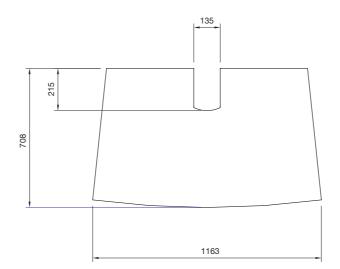

# CONFERENCE BASE SHELF H/M

A perfect complement to your conference stand.

Large spacious shelves with plenty of room for ex-

Large, spacious shelves with plenty of room for everything you need for your SMS Flatscreen FH/M MFD-system. The shelves are made of solid MDF-board and are available in black, birch and beech.

## CONFERENCE BASE SHELVES H/M