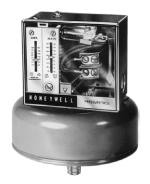

## L408; L608 Vaporstat® Controllers

**Dimension Diagrams** 

Provide operating control and automatic high limit protection for vapor heating systems with pressures up to 4 psi (8 kPa)

- Stainless steel diaphragm for use with liquids, air, noncombustible gases, ammonia, oxygen, distilled water and similar media. Provide dustproof, trouble-free mercury switching.
- Clear plastic cover allows observation of the pressure settings, leveling indicator and switch action.
- Include 14026 Siphon Loop.
- Integral plumb bob for accurate leveling at installation.
- Mount using hexagonal fitting with 1/4 in. NPT internal threads for direct mounting to the 14026 Steam Trap (siphon loop), which is

Dimensions, Approximate: 5 1/8 in. high, 4 1/2 in. wide, 4 1/2 in. deep. (130 mm high, 114 mm wide, 114 mm deep.)

Application: Provide operating control and automatic limit protection for pressure systems with pressures up to 4 psi (8 kPa)