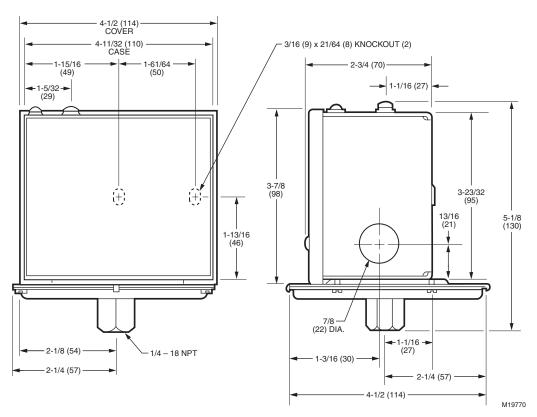

Dimensions, Approximate: 5 1/8 in. high, 4 1/2 in. wide, 4 1/2 in. deep. (130 mm high, 114 mm wide, 114 mm deep.)

Application: Provide operating control and automatic limit protection for pressure systems with pressures up to 4 psi (8 kPa)

Differential Type: Subtractive

Mounting: 1/4 in. NPT internal thread or surface mount through back of case

Piping Connections, Main or High Pressure: 1/4 in. NPT internal

Temperature Ratings: -35 F to 150 (-37 C to 66 C)