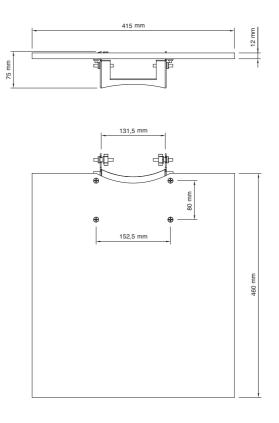

### INFO

- Color: Black, grey, birch, beech, plexiglas, oak (new), walnut (new) or white (new).
- Max load: 12 kg

Note: Holding console is included.

| ART. NO     | DESCRIPTION                      |
|-------------|----------------------------------|
| SU010020-P0 | SMS Flat shelf H Black+Consol    |
| SU010021-P0 | SMS Flat shelf H Grey+Consol     |
| SU010022-P0 | SMS Flat shelf H Oak+Consol      |
| SU010023-P0 | SMS Flat shelf H Beech+Consol    |
| SU010024-P0 | SMS Flat shelf H Birch+Consol    |
| SU010025-P0 | SMS Flat shelf H Plexi+Consol    |
| SU010026-P0 | SMS Flat shelf H Plexi XL+Consol |
| SU010027-P0 | SMS Flat shelf H White+Consol    |
| SU010028-P0 | SMS Flat shelf H Walnut+Consol   |