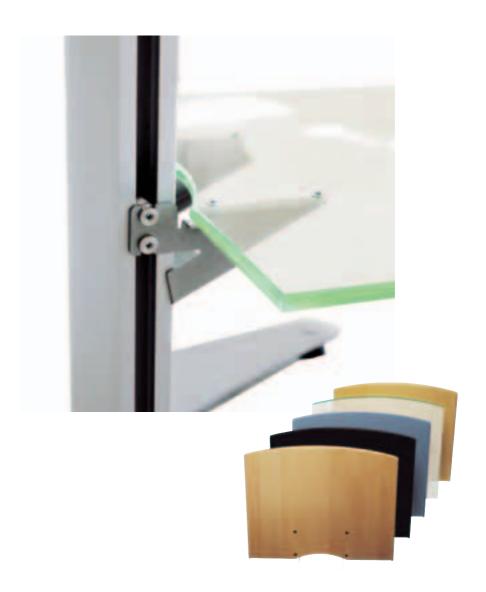

# SHELVES H

Shelves that are perfect for any equipment you need to go along with your big screen or your projector. The shelves are made out of solid mdf-board and are available in black, grey, birch, beech, plexiglas, oak (new), walnut (new) or white (new).

### INFO

- Color: Black, grey, birch, beech, plexiglas, oak (new), walnut (new) or white (new).
- Max load: 12 kg

Note: Holding console is included.

| ART. NO     | DESCRIPTION                      |
|-------------|----------------------------------|
| SU010020-P0 | SMS Flat shelf H Black+Consol    |
| SU010021-P0 | SMS Flat shelf H Grey+Consol     |
| SU010022-P0 | SMS Flat shelf H Oak+Consol      |
| SU010023-P0 | SMS Flat shelf H Beech+Consol    |
| SU010024-P0 | SMS Flat shelf H Birch+Consol    |
| SU010025-P0 | SMS Flat shelf H Plexi+Consol    |
| SU010026-P0 | SMS Flat shelf H Plexi XL+Consol |
| SU010027-P0 | SMS Flat shelf H White+Consol    |
| SU010028-P0 | SMS Flat shelf H Walnut+Consol   |

## SMS FLATSCREEN SHELF H