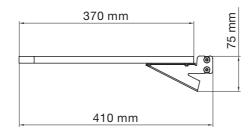

### INFO

- Color: Black, grey, birch, beech, plexiglas, oak (new), walnut (new) or white (new).
- Max load: 12 kg

Note: Holding console is included.

| ART. NO     | DESCRIPTION                      |
|-------------|----------------------------------|
| SU010020-P0 | SMS Flat shelf H Black+Consol    |
| SU010021-P0 | SMS Flat shelf H Grey+Consol     |
| SU010022-P0 | SMS Flat shelf H Oak+Consol      |
| SU010023-P0 | SMS Flat shelf H Beech+Consol    |
| SU010024-P0 | SMS Flat shelf H Birch+Consol    |
| SU010025-P0 | SMS Flat shelf H Plexi+Consol    |
| SU010026-P0 | SMS Flat shelf H Plexi XL+Consol |
| SU010027-P0 | SMS Flat shelf H White+Consol    |
| SU010028-P0 | SMS Flat shelf H Walnut+Consol   |

## SMS FLATSCREEN SHELF H