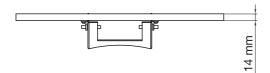

### INFO

- Color: Black, grey, birch, beech, plexiglas, oak (new), walnut (new) or white (new).
- Max load: 12 kg

Note: Holding console is included.

| ART. NO     | DESCRIPTION                      |
|-------------|----------------------------------|
| SU010020-P0 | SMS Flat shelf H Black+Consol    |
| SU010021-P0 | SMS Flat shelf H Grey+Consol     |
| SU010022-P0 | SMS Flat shelf H Oak+Consol      |
| SU010023-P0 | SMS Flat shelf H Beech+Consol    |
| SU010024-P0 | SMS Flat shelf H Birch+Consol    |
| SU010025-P0 | SMS Flat shelf H Plexi+Consol    |
| SU010026-P0 | SMS Flat shelf H Plexi XL+Consol |
| SU010027-P0 | SMS Flat shelf H White+Consol    |
| SU010028-P0 | SMS Flat shelf H Walnut+Consol   |

## SMS FLATSCREEN SHELF H