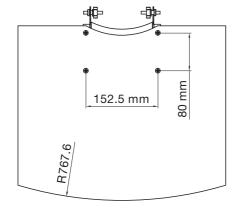

### INFO

- Color: Black, grey, birch, beech, plexiglas, oak (new), walnut (new) or white (new).
- Max load: 12 kg

Note: Holding console is included.

| ART. NO     | DESCRIPTION                      |
|-------------|----------------------------------|
| SU010020-P0 | SMS Flat shelf H Black+Consol    |
| SU010021-P0 | SMS Flat shelf H Grey+Consol     |
| SU010022-P0 | SMS Flat shelf H Oak+Consol      |
| SU010023-P0 | SMS Flat shelf H Beech+Consol    |
| SU010024-P0 | SMS Flat shelf H Birch+Consol    |
| SU010025-P0 | SMS Flat shelf H Plexi+Consol    |
| SU010026-P0 | SMS Flat shelf H Plexi XL+Consol |
| SU010027-P0 | SMS Flat shelf H White+Consol    |
| SU010028-P0 | SMS Flat shelf H Walnut+Consol   |