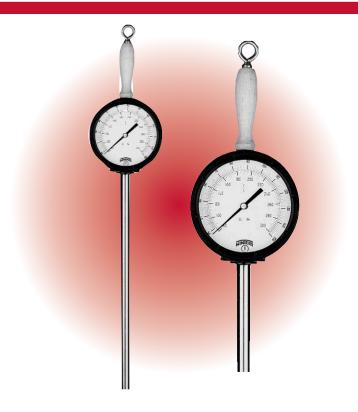

## **Description**

Winters Long Stem Dial Thermometer is designed specifically to meet the sanitary requirements of the food and dairy industry. Replacing the traditional mercury-in-glass thermometers, this instrument features a shatter-resistant plexiglass lens, aluminum case, AISI 316 stainless steel stem and a gas actuated system. Winters Long Stem Dial Thermometer is also exceptionally easy to read and can be recalibrated.

| Specifications |                                                                                                        |  |
|----------------|--------------------------------------------------------------------------------------------------------|--|
| Dial:          | $4^{1}/_{2}$ " (115mm) aluminum, painted white with                                                    |  |
|                | black markings                                                                                         |  |
| Case:          | Aluminum, painted black                                                                                |  |
| Lens:          | Plexiglass                                                                                             |  |
| Pointer:       | Aluminum, anodized black, slotted adjustable                                                           |  |
| System:        | Gas actuated with heavy-duty movement                                                                  |  |
| Stem:          | AISI 316 stainless steel, $^{11}/_{16}$ " to 1" O.D. with lengths from 12" (30.48cm) up to 48" (122cm) |  |
| Handle:        | Wood standard, aluminum hook optional                                                                  |  |
| Accuracy:      | ± 1% of full scale                                                                                     |  |
| Enclosure      | IP65                                                                                                   |  |
| Rating:        |                                                                                                        |  |