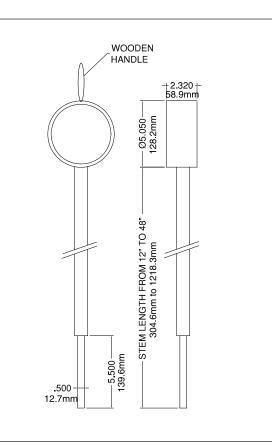

| Specifications |                                                                                                        |  |
|----------------|--------------------------------------------------------------------------------------------------------|--|
| Dial:          | $4^{1}/_{2}$ " (115mm) aluminum, painted white with                                                    |  |
|                | black markings                                                                                         |  |
| Case:          | Aluminum, painted black                                                                                |  |
| Lens:          | Plexiglass                                                                                             |  |
| Pointer:       | Aluminum, anodized black, slotted adjustable                                                           |  |
| System:        | Gas actuated with heavy-duty movement                                                                  |  |
| Stem:          | AISI 316 stainless steel, $^{11}/_{16}$ " to 1" O.D. with lengths from 12" (30.48cm) up to 48" (122cm) |  |
| Handle:        | Wood standard, aluminum hook optional                                                                  |  |
| Accuracy:      | ± 1% of full scale                                                                                     |  |
| Enclosure      | IP65                                                                                                   |  |
| Rating:        |                                                                                                        |  |

## How to order: Specify product code and range

| Stem Length   | Product Code | Standard Ranges: |
|---------------|--------------|------------------|
| 24"(60.96cm)  | T45LS24      | 40/220º F        |
| 30"(76.2cm)   | T45LS30      | 0/300º F         |
| 36" (91.44cm) | T45LS36      | 80/300º F        |
| 48" (120cm)   | T45LS48      | 200/400º F       |