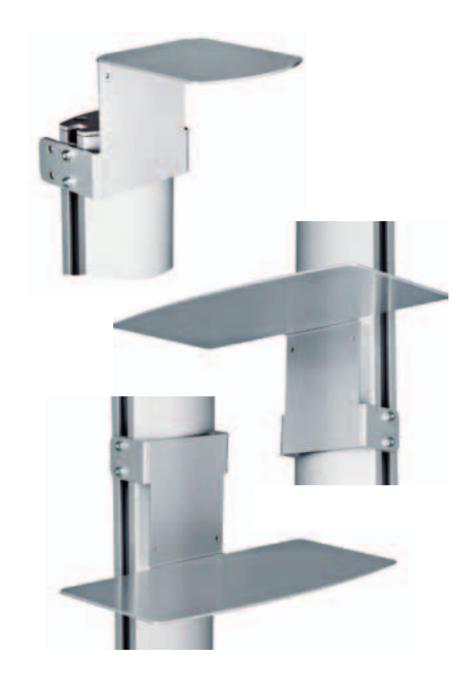

# CAMERA & CODEC UNITS

Where should the camera be placed at a conference? We have shelves designed for camera or codec units for your SMS Flatscreen FH/M MFD. Adaptable and simple shelves that can be smoothly and continuously raised and lowered along the pillar.

#### SHELVES THAT CAN BE USED WITH:

SMS Flatscreen FH MFD SMS Flatscreen FM MFD

Even suitable for all SMS Flatscreen H-stands.

### INFO

Colour: Silver

The shelf can be raised and lowered smoothly and continuously along the pillar.

ART. NO PL200027BL PL200027SLV PL200030BL PL200030SLV

### DESCRIPTION

Camera&Codec Unit Black Camera&Codec Unit Silver Camera shelf svart Camera shelf silver

**CAMERA SHELF** 

Τb

PL200027 CAMERA&CODEC UNIT

www.SmartMediaSolutions.se