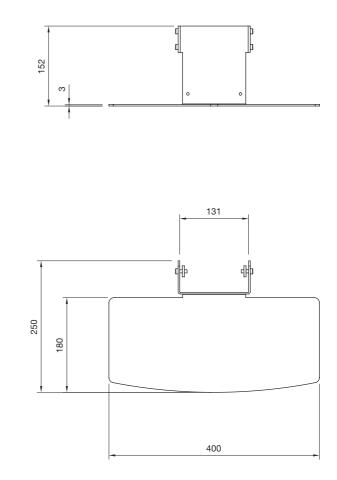

### INFO

Colour: Silver

The shelf can be raised and lowered smoothly and continuously along the pillar.

ART. NO PL200027BL PL200027SLV PL200030BL PL200030SLV

### DESCRIPTION

Camera&Codec Unit Black Camera&Codec Unit Silver Camera shelf svart Camera shelf silver

**CAMERA SHELF** 

Τb

PL200027 CAMERA&CODEC UNIT

www.SmartMediaSolutions.se