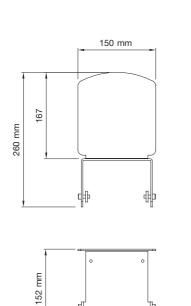

### INFO

Colour: Silver

The shelf can be raised and lowered smoothly and continuously along the pillar.

ART. NO PL200027BL PL200027SLV PL200030BL PL200030SLV

### DESCRIPTION

Camera&Codec Unit Black Camera&Codec Unit Silver Camera shelf svart Camera shelf silver

**CAMERA SHELF** 

Τb

PL200027 CAMERA&CODEC UNIT

www.SmartMediaSolutions.se