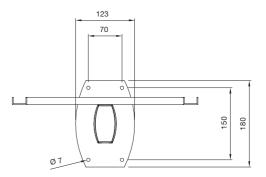

## SMS PROJECTOR WL F

INFO

Color: Aluminum/silver or aluminum/black. Max load: 12 kg

Weight: 4,5 kg Length: 400 mm (pillar). Plate: 380x420 mm (or 420x380 mm).

Adjustable: The plate can be moved variously along the pillar.