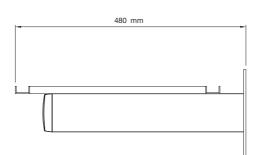

## SMS PROJECTOR WL F

INFO

Color: Aluminum/silver or aluminum/black. Max load: 12 kg

Weight: 4,5 kg Length: 400 mm (pillar). Plate: 380x420 mm (or 420x380 mm).

Adjustable: The plate can be moved variously along the pillar.