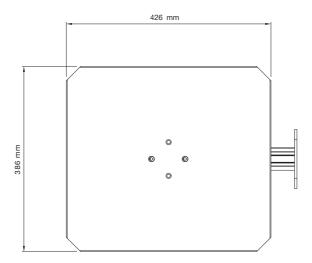

## SMS PROJECTOR WL F

INFO

Color: Aluminum/silver or aluminum/black. Max load: 12 kg

Weight: 4,5 kg Length: 400 mm (pillar). Plate: 380x420 mm (or 420x380 mm).

Adjustable: The plate can be moved variously along the pillar.