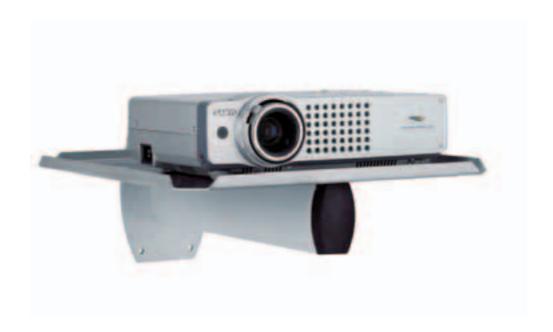

## SMS PROJECTOR WL F

Dependability and reliability.

SMS Projector WL F is a wall-mounted bracket for lighter projectors. A sleek and reliable bracket for projectors up to 12 kg. The projector is mounted on top of the WL F – it's ideal if your projector cannot be mounted upside down.

## SMS PROJECTOR WL F

INFO

Color: Aluminum/silver or aluminum/black. Max load: 12 kg

Weight: 4,5 kg Length: 400 mm (pillar). Plate: 380x420 mm (or 420x380 mm).

Adjustable: The plate can be moved variously along the pillar.