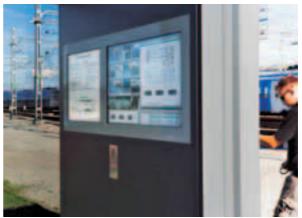

## SMS OUTDOOR CABINET

New technology makes possible digital billboards which will allow you to send directed messages as easily as you change channels with your remote control. Forget assembling and waiting for advertising agencies or printing shops. Change messages when you want and adapt the message to the location of the cabinet. SMS Outdoor Cabinet is designed to handle rough conditions and different types of outdoor climate.

## SMS OUTDOOR CABINET

A presentation can be created from still images, films or texts. All this can, with the aid of digital technology, be easily exchanged and updated. This creates a living advertising sign. Prices, for example, can be changed automatically in real time. Possible locations are commercial streets, squares, bus stops, the outside of company and hotel entrances, malls, shopping centres, train stations and airports. Through integration of existing information sources such as Internet/intranets, GSM, checkout/inventory systems, the time between idea, production and finished product is significantly shortened. The end result is both more effective and cheaper.

## INFO

- Color: Optional
- Theme: Optional
- Optional display: plasma or LCD (not included).
- Screen size: Up to 50".
- Horizontal or vertical poster format with one or two page display.
- One page display is combined with a glassed-in back with optional motif, eg a map, logotype, or a local motif.
- Measurements: W=1514 mm, H=2300 mm, D=390 mm (other measurements available).
- Each cabinet contains an air conditioner, air filter and automatic fuses.
- Sides of stainless steel (can be painted in optional color).
- Can be combined with integrated benches, eg oak.
- Built to handle temperatures between -30° to +50° C.