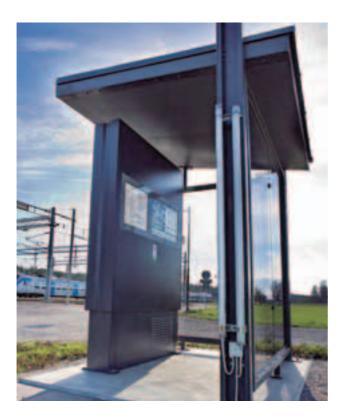

## SMS OUTDOOR CABINET

New technology makes possible digital billboards which will allow you to send directed messages as easily as you change channels with your remote control. Forget assembling and waiting for advertising agencies or printing shops. Change messages when you want and adapt the message to the location of the cabinet. SMS Outdoor Cabinet is designed to handle rough conditions and different types of outdoor climate.

## INFO

- Color: Optional
- Theme: Optional
- Optional display: plasma or LCD (not included).
- Screen size: Up to 50".
- Horizontal or vertical poster format with one or two page display.
- One page display is combined with a glassed-in back with optional motif, eg a map, logotype, or a local motif.
- Measurements: W=1514 mm, H=2300 mm, D=390 mm (other measurements available).
- Each cabinet contains an air conditioner, air filter and automatic fuses.
- Sides of stainless steel (can be painted in optional color).
- Can be combined with integrated benches, eg oak.
- Built to handle temperatures between -30° to +50° C.