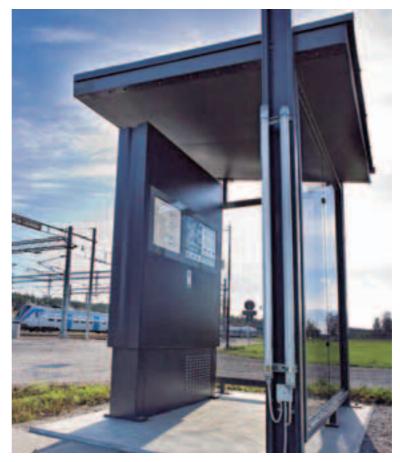

## SMS OUTDOOR CABINET

New technology makes possible digital billboards which will allow you to send directed messages as easily as you change channels with your remote control. Forget assembling and waiting for advertising agencies or printing shops. Change messages when you want and adapt the message to the location of the cabinet. SMS Outdoor Cabinet is designed to handle rough conditions and different types of outdoor climate.

## INFO

- Color: Optional
- Theme: Optional
- Optional display: plasma or LCD (not included).
- Screen size: Up to 50".
- Horizontal or vertical poster format with one or two page display.
- One page display is combined with a glassed-in back with optional motif, eg a map, logotype, or a local motif.
- Measurements: W=1514 mm, H=2300 mm, D=390 mm (other measurements available).
- Each cabinet contains an air conditioner, air filter and automatic fuses.
- Sides of stainless steel (can be painted in optional color).
- Can be combined with integrated benches, eg oak.
- Built to handle temperatures between -30° to +50° C.