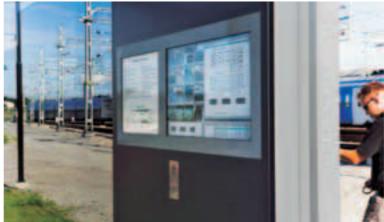

## SMS OUTDOOR CABINET

A presentation can be created from still images, films or texts. All this can, with the aid of digital technology, be easily exchanged and updated. This creates a living advertising sign. Prices, for example, can be changed automatically in real time. Possible locations are commercial streets, squares, bus stops, the outside of company and hotel entrances, malls, shopping centres, train stations and airports. Through integration of existing information sources such as Internet/intranets, GSM, checkout/inventory systems, the time between idea, production and finished product is significantly shortened. The end result is both more effective and cheaper.

## INFO

- Color: Optional
- Theme: Optional
- Optional display: plasma or LCD (not included).
- Screen size: Up to 50".
- Horizontal or vertical poster format with one or two page display.
- One page display is combined with a glassed-in back with optional motif, eg a map, logotype, or a local motif.
- Measurements: W=1514 mm, H=2300 mm, D=390 mm (other measurements available).
- Each cabinet contains an air conditioner, air filter and automatic fuses.
- Sides of stainless steel (can be painted in optional color).
- Can be combined with integrated benches, eg oak.
- Built to handle temperatures between -30° to +50° C.