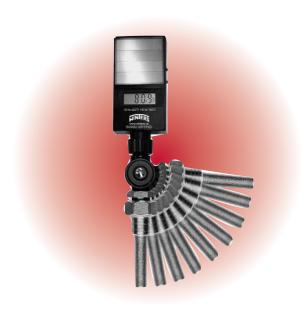

# **Industrial 9IT Solar Digital**

| <b>Specifications</b>       |                                                                                                                                             |  |
|-----------------------------|---------------------------------------------------------------------------------------------------------------------------------------------|--|
| Size / Scale:               | 2.55" x 4.67" (63.75mm x 116.75mm)<br>sensing display readout                                                                               |  |
| Angle:                      | High impact ABS plastic housing with aluminum movable parts                                                                                 |  |
| Temperature Range:          | Switchable between -50°F to 320°F (-45°C to 160°C) 6 second response                                                                        |  |
| Stem length:                | 3 <sup>1</sup> / <sub>2</sub> " (90mm) or 6" (150mm)                                                                                        |  |
| Connection /<br>Thermowell: | <sup>3</sup> / <sub>4</sub> " NPT, with brass thermowell<br>standard 1 <sup>1</sup> / <sub>4</sub> " unf swivel nut<br>(without thermowell) |  |
| Ambient Temperature:        | 14°F to 150°F (-10°C to 65°C)                                                                                                               |  |
| <b>Process Temperature:</b> | -50°F to 320°F (-45°C to 160°C)                                                                                                             |  |
| LUX Rating:                 | 16 LUX                                                                                                                                      |  |
| Accuracy:                   | 1% full scale                                                                                                                               |  |

## **Description & Features:**

- A versatile thermometer that provides a solar powered digital readout commonly used in the Industrial & Commercial Plumbing trade.
- Low light compatible (16 Lux minimum)
- Includes separable thermowell
- Durable ABS case
- 50 to 320 F/C
- Switchable temperature scale (F or C)
- Vari-angle connection for easy installation
- Grade 1A accuracy (1%)

### **Unique Features Including:**

- Switchable dual scale F/C
- Aluminum adjustable angle