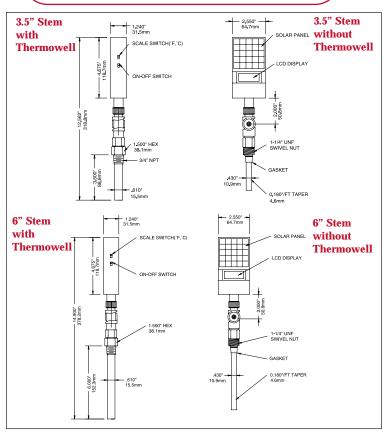

# **Industrial 9IT Solar Digital**

| <b>Specifications</b>       |                                                                                                                                             |  |
|-----------------------------|---------------------------------------------------------------------------------------------------------------------------------------------|--|
| Size / Scale:               | 2.55" x 4.67" (63.75mm x 116.75mm)<br>sensing display readout                                                                               |  |
| Angle:                      | High impact ABS plastic housing with aluminum movable parts                                                                                 |  |
| Temperature Range:          | Switchable between -50°F to 320°F (-45°C to 160°C) 6 second response                                                                        |  |
| Stem length:                | 3 <sup>1</sup> / <sub>2</sub> " (90mm) or 6" (150mm)                                                                                        |  |
| Connection /<br>Thermowell: | <sup>3</sup> / <sub>4</sub> " NPT, with brass thermowell<br>standard 1 <sup>1</sup> / <sub>4</sub> " unf swivel nut<br>(without thermowell) |  |
| Ambient Temperature:        | 14°F to 150°F (-10°C to 65°C)                                                                                                               |  |
| <b>Process Temperature:</b> | -50°F to 320°F (-45°C to 160°C)                                                                                                             |  |
| LUX Rating:                 | 16 LUX                                                                                                                                      |  |
| Accuracy:                   | 1% full scale                                                                                                                               |  |

#### How to order: Specify product code

Products shown in BOLD are normally in stock.

| Stem / Ranges                                                     | Product Code |
|-------------------------------------------------------------------|--------------|
| 3 <sup>1</sup> / <sub>2</sub> " (90mm) Stem (-50F-320F/-45C-160C) | 9ITSD        |
| 6" (150mm) Stem (-50F-320F/-45C-160C)                             | 9ITSD6       |
| (Includes Thermowell)                                             |              |

- Options Suffix: Duct flange available upon request.
  - · Union connection available upon request.

For an Industrial 9IT Thermowell, please refer to the Industrial 9IT Thermowell product page. 231