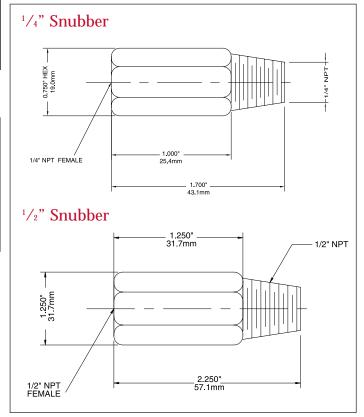

## **PRODUCT CODES**

| PRESSURE SNUBBERS |           |       |      |  |
|-------------------|-----------|-------|------|--|
| Model             | Heavy Oil | Water | Air  |  |
| 1/4" Brass        | A517      | A515  | A516 |  |
| ¹/4" St/St        | A520      | A518  | A519 |  |
| 1/2" Brass        | A514      | A512  | A513 |  |
| ¹/2" St/St        | A531      | A529  | A530 |  |