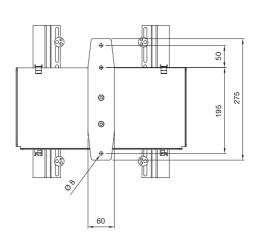

## **FUNC FLATSCREEN WM ST**

INFO

- Color: Silver
- Max load: 30 kg
- Tilt/Swivel: The screens can be tilted +12°/-3° and swiveled +/- 30° (depending on the size of screen).

Unislide included: SMS Flatscreen M Unislide (See page 1:U2). Supports Vesa standard: 75x75/100x100/100x200/200x200/400X200 mm and screens with max hole pattern: 420x330 mm.