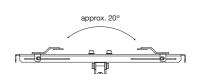

## **FUNC FLATSCREEN WM ST**

INFO

- Color: Silver
- Max load: 30 kg
- Tilt/Swivel: The screens can be tilted +12°/-3° and swiveled +/- 30° (depending on the size of screen).

Unislide included: SMS Flatscreen M Unislide (See page 1:U2). Supports Vesa standard: 75x75/100x100/100x200/200x200/400X200 mm and screens with max hole pattern: 420x330 mm.