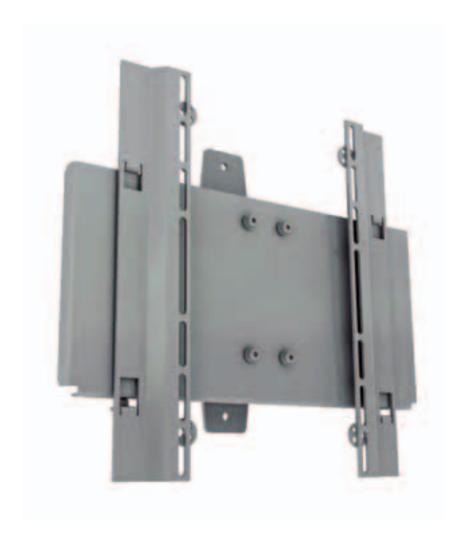

## FUNC FLATSCREEN WM ST

We've got the perfect angle for you.

The Func Flatscreen WM ST is a smart way to hang your middle-weight screen on the wall. It can be used to tilt your screen forward for the perfect viewing angle, and it can also make your screen swivel. The Func Flatscreen WM ST can carry screens up to 30 kg and is a reliable and smart solution for your middleweight screen.

## **FUNC FLATSCREEN WM ST**

INFO

- Color: Silver
- Max load: 30 kg
- Tilt/Swivel: The screens can be tilted +12°/-3° and swiveled +/- 30° (depending on the size of screen).

Unislide included: SMS Flatscreen M Unislide (See page 1:U2). Supports Vesa standard: 75x75/100x100/100x200/200x200/400X200 mm and screens with max hole pattern: 420x330 mm.