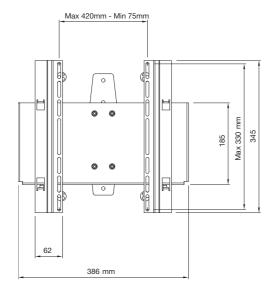

## **FUNC FLATSCREEN WM ST**

INFO

- Color: Silver
- Max load: 30 kg
- Tilt/Swivel: The screens can be tilted +12°/-3° and swiveled +/- 30° (depending on the size of screen).

Unislide included: SMS Flatscreen M Unislide (See page 1:U2). Supports Vesa standard: 75x75/100x100/100x200/200x200/400X200 mm and screens with max hole pattern: 420x330 mm.