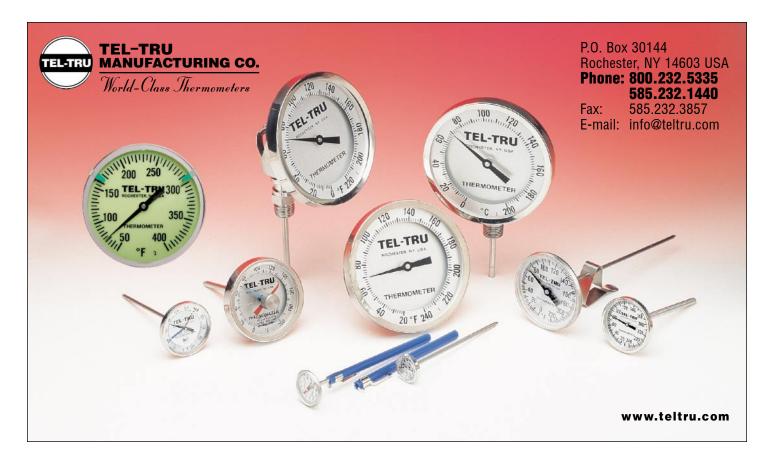

# World-Class Quality Instruments

Since 1916

MANUFACTURING CO.

World-Class Thermometers

#### Bimetal Thermometers

Tel-Tru Manufacturing Company manufactures a complete line of bimetal thermometers in accordance with ASME B40.3 Standards. We have the largest selection of ranges and configurations available in the industry.

#### **Standard Specifications Include:**

- All-Welded 304SS Construction
- Dial Sizes of 1", 1-3/8", 1-3/4", 2", 3", 4", and 5"
- Hermetically Sealed
- Easily Recalibrated
- NPT and BSPT Connections
- Overrange Protection
- Accuracy ±1% Full Span

- Stem Lengths available up to 120"
- Stems Diameters include .140", .150", .187", 6mm, .250", 8mm, and .375"
- 316SS Wetted Parts Available
- Silicone Filled Available
- Union Connection Available
- Custom Configurations Available