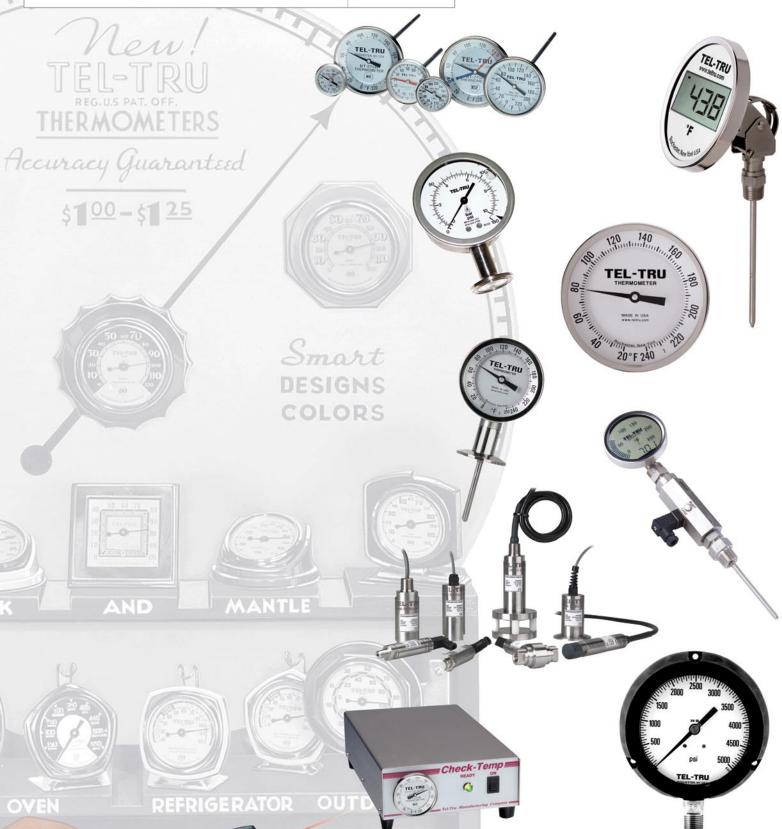

## Temperature Products

Tel-Tru has established a reputation for producing thermometers that are the **world standard** for quality workmanship and accuracy. Our focus today, as it was in 1916, is to meet customers' requirements with quality products, leading technology and responsive service. For extensive product information or to download product literature, visit: http://www.teltru.com/temp\_prod.asp

Bimetal Thermometers
These heavy-duty all stainless steel designs are available with a variety of dial
sizes and a broad selection of
temperature range and stem
length configurations.

Glow Dial
Thermometers
Tel-Tru Glow Dial
Thermo-meters are ideal
when visibility, easy
access, and safety matter.

Digi-Tel Thermometers
Digi-Tel Thermometers combine the easy, quick visual reference feature of a local indicator and the precision readout of a digital thermometer with a unique interchangeable probe concept.

Digi-Tel Temperature
Transmitter
The transmitter offers maxim

The transmitter offers maximum flexibility and rugged durability, for use in a broad range of industrial applications, through a modular fit with Tel-Tru Digi-Tel Sensor Probes and Display Modules.

Electronic Calibration Instruments

Tel-Tru Loop Calibrators and RTD Source/Simulators offer the highest accuracy in a rugged, lightweight package.

Remote Reading Thermometers

Tel-Tru Gas Actuated and Vapor Tension Thermometers offer dependability, durability, and accuracy for remote mounting applications.

Tel-Fast Non-Contact Thermometers

Tel-Fast is the most affordable hand-held, battery-operated sensor that safely and accurately measures surface temperature using non-contact infrared technology.

Glass Industrial Thermometers

Tel-Tru offers 7", 9", and 12" aluminum case blue spirit fill Glass Industrial Thermometers. Configurations available include adjustable angle, straight form, and angle form thermometers.

Thermowells

Tel-Tru Thermowells are of the highest quality material and workmanship. They are machined from solid bar stock for standard or high velocity requirements in a large selection of materials and coatings.

Surface Thermometers
Tel-Tru Surface Thermometers
are designed to measure
surface temperatures on a
wide variety of surfaces and
are available in several
configurations.

Check-Temp Calibrators
The Check-Temp Calibrator is a
dry block temperature calibrator
that allows accurate verification
of thermometer accuracy at the
temperature point critical to the
user's actual application.