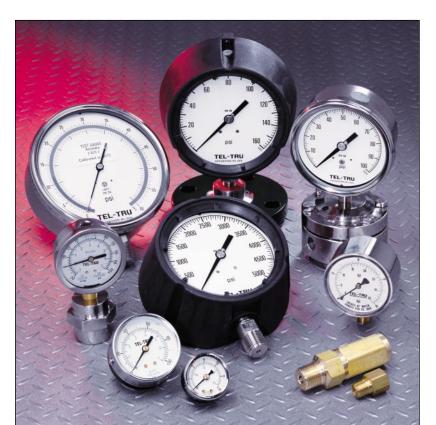

## Pressure Gauges

Our line of pressure gauges and accessories may be used in various markets: oil, gas, petrochemical, drilling production, refining, pipelines, power, hydraulic, HVAC, food processing, service and storage, pool and spa, and irrigation industries. A variety of models, configurations, and options are available.

| ,                            | •                                                                |
|------------------------------|------------------------------------------------------------------|
| <b>MODEL</b>                 |                                                                  |
| • Model 10                   | 1/2% Process, Solid Front, Blowout Back Case, Receiver, Altitude |
| <ul> <li>Model 30</li> </ul> | 1% Stainless Steel Dry or Liquid Filled                          |
| <ul> <li>Model 31</li> </ul> | 1% Stainless Steel Dry or Liquid Filled                          |
| <ul> <li>Model 32</li> </ul> | 1-1/2% Stainless Steel Dry or Liquid Filled                      |
| <ul> <li>Model 33</li> </ul> | Industrial/Hydraulic                                             |
| <ul> <li>Model 37</li> </ul> | 1-1/2% Low Pressure 4"                                           |
| <ul> <li>Model 42</li> </ul> | 1/4% Test                                                        |
| <ul> <li>Model 50</li> </ul> | Metal Case Utility                                               |
|                              |                                                                  |

Plastic Case Utility

4-1/2" Mechanical Contractor

## Model 55 Low Pressure Diaphragm Utility

- **DIAPHRAGM SEALS** Threaded, Flanged, Welded
- Mini Seals

Model 51

Model 52

Sanitary

#### **ACCESSORIES**

- Ray Pressure Snubbers™
- Needle Valves
- Siphons
- Gauge Cocks