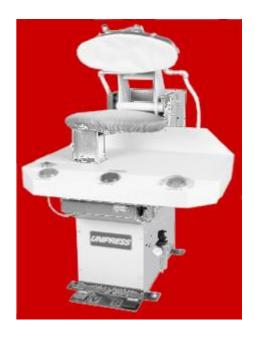

#### **Mushroom Topper Press**

The Unipress model 19MX Mushroom Topper is the ideal press for high quality pants. The unique buck shape and contour produce superior quality and make it easy to dress. Operators will love the wide angle head opening and fast smooth head closure.

Designed and built for high quality and reliability, the 19MX features microprocessor controls with self-diagnostics.

#### **Features**

- Finger Tip Pressure Regulator
- Quiet Operation
- Durable Construction

- 60° Head Opening
- Minimum of Floor Space
- Designed and Manufactured in USA