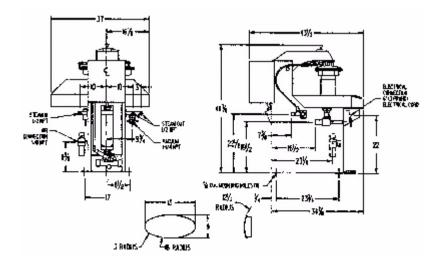

#### 19" Hot Head Mushroom Scissor Press

The perfect combination to improve your quality and increase your production. These presses are specifically designed to help you conquer the challenges of a changing market. The 46XH and 19MXH feature highly polished, nickel plated heads. The open chamber design of the head facilitates an even heat transfer across the head. Thus, providing the temperatures necessary to quickly finish cotton pants. The 46XH features an automatic cycle that allows the operator to top while the legs are being finished. Both units are built to Unipress' exacting standards. Each press is equipped with microprocessor controls and has self-diagnostic capabilities. The microprocessor assures reliability and ease of trouble shooting. The fast smooth opening and closing of the head are enough to make any presser smile.