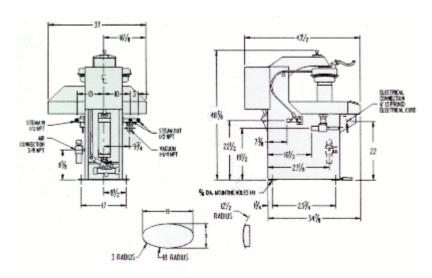

#### 19" Hot Head Mushroom Scissor Press

The perfect combination to improve your quality and increase your production. These presses are specifically designed to help you conquer the challenges of a changing market. The 46XH and 19MXH feature highly polished, nickel plated heads. The open chamber design of the head facilitates an even heat transfer across the head. Thus, providing the temperatures necessary to quickly finish cotton pants. The 46XH features an automatic cycle that allows the operator to top while the legs are being finished. Both units are built to Unipress' exacting standards. Each press is equipped with microprocessor controls and has self-diagnostic capabilities. The microprocessor assures reliability and ease of trouble shooting. The fast smooth opening and closing of the head are enough to make any presser smile.