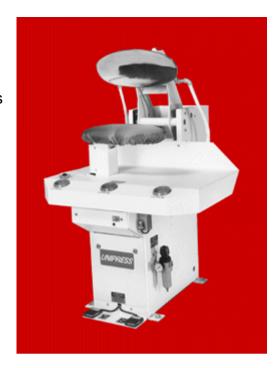

#### 19" Hot Head Mushroom Scissor Press

The perfect combination to improve your quality and increase your production. These presses are specifically designed to help you conquer the challenges of a changing market. The 46XH and 19MXH feature highly polished, nickel plated heads. The open chamber design of the head facilitates an even heat transfer across the head. Thus, providing the temperatures necessary to quickly finish cotton pants. The 46XH features an automatic cycle that allows the operator to top while the legs are being finished. Both units are built to Unipress' exacting standards. Each press is equipped with microprocessor controls and has self-diagnostic capabilities. The microprocessor assures reliability and ease of trouble shooting. The fast smooth opening and closing of the head are enough to make any presser smile.

#### **Features**

- Wide Head Opening
- Finger Tip Pressure Adjustment
- Quiet Operation
- Single Action Cylinder

- Durable Construction
- Designed and Manufactured in the USA
- Heavy Duty Steel Frame Construction