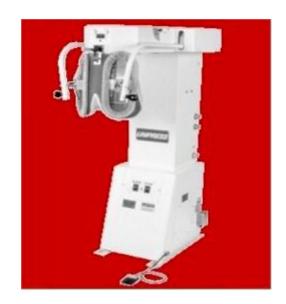

#### **Mushroom Topper Press**

The Unipress model 19MX Mushroom Topper is the ideal press for high quality pants. The unique buck shape and contour produce superior quality and make it easy to dress. Operators will love the wide angle head opening and fast smooth head closure.

Designed and built for high quality and reliability, the 19MX features microprocessor controls with self-diagnostics.

#### **Features**

- Finger Tip Pressure Regulator
- Quiet Operation
- Durable Construction

- 60° Head Opening
- Minimum of Floor Space
- Designed and Manufactured in USA