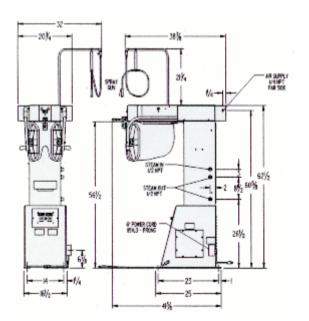

#### **Mushroom Topper Press**

The Unipress model 19MX Mushroom Topper is the ideal press for high quality pants. The unique buck shape and contour produce superior quality and make it easy to dress. Operators will love the wide angle head opening and fast smooth head closure.

Designed and built for high quality and reliability, the 19MX features microprocessor controls with self-diagnostics.

#### **Features**

- Finger Tip Pressure Regulator
- Quiet Operation
- Durable Construction

- 60° Head Opening
- Minimum of Floor Space
- Designed and Manufactured in USA