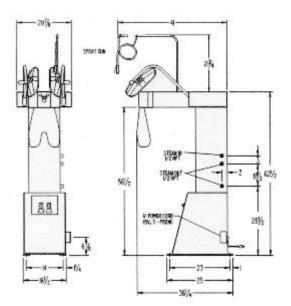

#### 19" Hot Head Mushroom Scissor Press

The perfect combination to improve your quality and increase your production. These presses are specifically designed to help you conquer the challenges of a changing market. The 46XH and 19MXH feature highly polished, nickel plated heads. The open chamber design of the head facilitates an even heat transfer across the head. Thus, providing the temperatures necessary to quickly finish cotton pants. The 46XH features an automatic cycle that allows the operator to top while the legs are being finished. Both units are built to Unipress' exacting standards. Each press is equipped with microprocessor controls and has self-diagnostic capabilities. The microprocessor assures reliability and ease of trouble shooting. The fast smooth opening and closing of the head are enough to make any presser smile.

#### **Features**

- Wide Head Opening
- Finger Tip Pressure Adjustment
- Quiet Operation
- Single Action Cylinder

- Durable Construction
- Designed and Manufactured in the USA
- Heavy Duty Steel Frame Construction

#### **Features**

- Automatic Steam and Air Cycles
- High Temperature Air For Fast Drying
- Handles Sizes 23-46
- Foot Controlled Waist Band Expander
- Adjustable Timers
- Fly Clamp
- Easy Access for Maintenance
- Designed and Manufactured in the USA