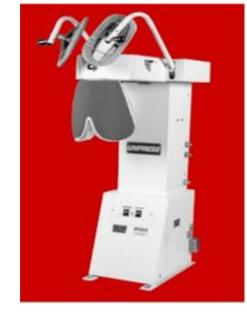

#### 19" Hot Head Mushroom Scissor Press

The perfect combination to improve your quality and increase your production. These presses are specifically designed to help you conquer the challenges of a changing market. The 46XH and 19MXH feature highly polished, nickel plated heads. The open chamber design of the head facilitates an even heat transfer across the head. Thus, providing the temperatures necessary to quickly finish cotton pants. The 46XH features an automatic cycle that allows the operator to top while the legs are being finished. Both units are built to Unipress' exacting standards. Each press is equipped with microprocessor controls and has self-diagnostic capabilities. The microprocessor assures reliability and ease of trouble shooting. The fast smooth opening and closing of the head are enough to make any presser smile.

#### **Features**

- Wide Head Opening
- Finger Tip Pressure Adjustment
- Quiet Operation
- Single Action Cylinder

- Durable Construction
- Designed and Manufactured in the USA
- Heavy Duty Steel Frame Construction

#### **Features**

- Automatic Steam and Air Cycles
- High Temperature Air For Fast Drying
- Handles Sizes 23-46
- Foot Controlled Waist Band Expander
- Adjustable Timers
- Fly Clamp
- Easy Access for Maintenance
- Designed and Manufactured in the USA