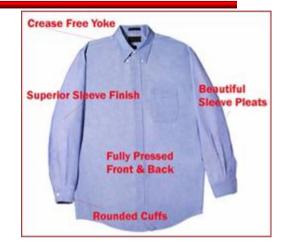

## It's All About The Shirt:

The Lightning NT2 features formed bucks, contoured chests, side airbags, and

**pleat enhancers** to produce the highest-quality shirt. The pleat enhancers are specifically designed to keep sleeve pleats crisp and sharp without flattening the cuffs.