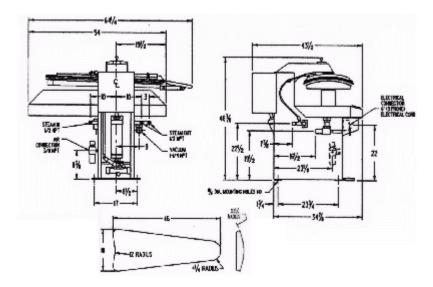

er design of the head facilitates an even heat transfer across the head. Thus, providing the temperatures necessary to quickly finish cotton pants. The 46XH features an automatic cycle that allows the operator to top while the legs are being finished. Both units are built to Unipress' exacting standards. Each press is equipped with microprocessor controls and has self-diagnostic capabilities. The microprocessor assures reliability and ease of trouble shooting. The fast, smooth opening and closing of the head are enough to make any presser smile.



#### **Features**

- Automatic / Manual Operation
- Microprocessor Controls with Self Diagnostics
- Durable Construction
- Finger Tip Pressure
- Quiet Operation
- Adjustable Timers
- Designed and Manufactured in the USA

### **Specifications**