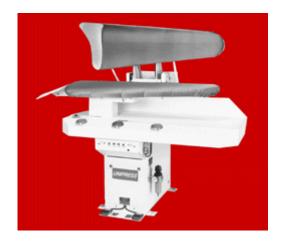

### **Automatic Hot Head Legger-Utility Scissor Press**

The perfect combination to improve your quality and increase your production. These presses are specifically designed to help you conquer the challenges of a changing market. The 46XH and 19MXH feature highly polished, nickel plated heads. The open chamber design of the head facilitates an even heat transfer across the head. Thus, providing the temperatures necessary to quickly finish cotton pants. The 46XH features an automatic cycle that allows the operator to top while the legs are being finished. Both units are built to Unipress' exacting standards. Each press is equipped with microprocessor controls and has self-diagnostic capabilities. The microprocessor assures reliability and ease of trouble shooting. The fast, smooth opening and closing of the head are enough to make any presser smile.