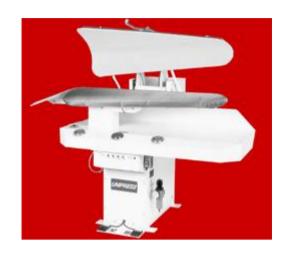

### **Automatic Legger-Utility Dry Cleaning Press**

The Unipress Model 46X Automatic Legger-Utility Press is designed with the owner in mind. Operators will love the fast smooth action as well as the extra wide head opening. Owners appreciate the low capital cost, reliability and minimal floor space. Combine these features with the following ones and you have a press that can't be beat.