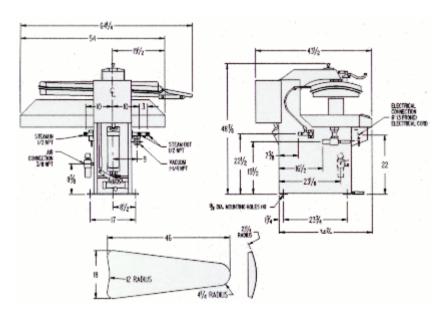

# **Legger Presses**

## 46X

### **Automatic Legger-Utility Dry Cleaning Press**

The Unipress Model 46X Automatic Legger-Utility Press is designed with the owner in mind. Operators will love the fast smooth action as well as the extra wide head opening. Owners appreciate the low capital cost, reliability and minimal floor space. Combine these features with the following ones and you have a press that can't be beat.



For use with any of these models:

STF Topper TPF-PA MTF Topper 19MX Topper PI-1 Puff Iron

### **Features**

- Automatic / Manual Operation
- Microprocessor Controls with Self Diagnostics
- Durable Construction
- Finger Tip Pressure Adjustment

- Quiet Operation
- Adjustable Timers
- Designed and Manufactured in the USA
- Single Action Cylinder

## **Specifications**



## **46XH**

### **Automatic Hot Head Legger-Utility Scissor Press**

The perfect combination to improve your quality and increase your production. These presses are specifically designed to help you conquer the challenges of a changing market. The 46XH and 19MXH feature highly polished, nickel plated heads. The open chamber design of the head facilitates an even heat transfer across the head. Thus, providing the temperatures necessary to quickly finish cotton pants. The 46XH features an automatic cycle that allows the operator to top while the legs are being finished. Both units are built to Unipress' exacting standards. Each press is equipped with microprocessor controls and has self-diagnostic capabilities. The microprocessor assures reliability and ease of trouble shooting. The fast,