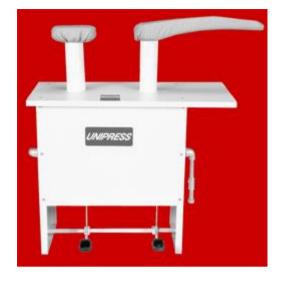

## **<u>PI-3HV</u>** Puff Iron (Egg, Mushroom and Sleever with Fabric heads and Vacuum)

#### Features

- Designed and Manufactured in USA
- Minimum floor space is required
- Durable Construction
- High Quality Valves