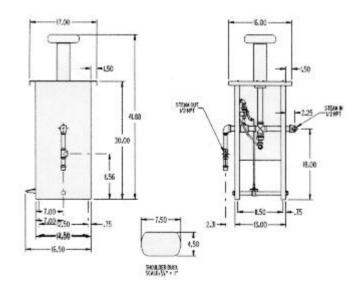

### ASF Air Steam Finisher

#### Features

- Automatic Cycle with Adjustable Timers
- Vented Shoulder Forms
- Independent Foot Pedals for Blower and Steam Cycles
- Rugged Construction
- Large, Powerful Blower Motor
- Easy to Change Bag
- Dry Steam System
- Designed and Manufactured in USA