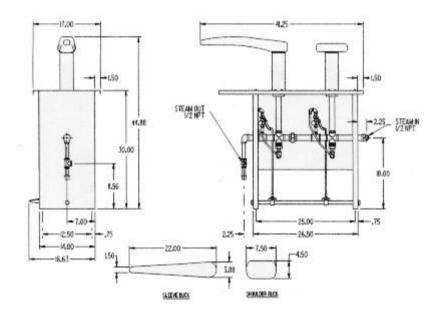

## **<u>PI-3HV</u>** Puff Iron (Egg, Mushroom and Sleever with Fabric heads and Vacuum)

#### Features

- Designed and Manufactured in USA
- Minimum floor space is required
- Durable Construction
- High Quality Valves