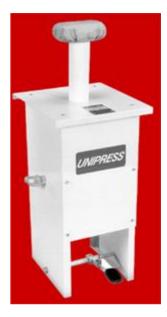

### ASF Air Steam Finisher

#### Features

- Automatic Cycle with Adjustable Timers
- Vented Shoulder Forms
- Independent Foot Pedals for Blower and Steam Cycles
- Rugged Construction
- Large, Powerful Blower Motor
- Easy to Change Bag
- Dry Steam System
- Designed and Manufactured in USA