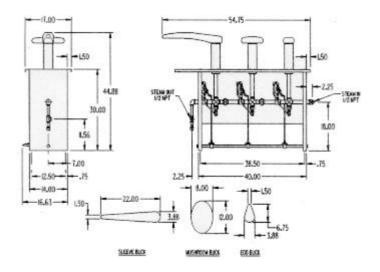

## **<u>PI-3HV</u>** Puff Iron (Egg, Mushroom and Sleever with Fabric heads and Vacuum)

#### Features

- Designed and Manufactured in USA
- Minimum floor space is required
- Durable Construction
- High Quality Valves