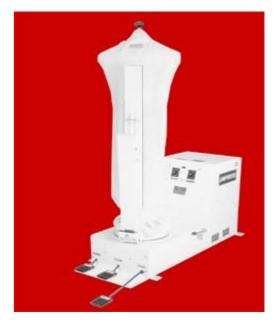

### ASF Air Steam Finisher

#### Features

- Automatic Cycle with Adjustable Timers
- Vented Shoulder Forms
- Independent Foot Pedals for Blower and Steam Cycles
- Rugged Construction
- Large, Powerful Blower Motor
- Easy to Change Bag
- Dry Steam System
- Designed and Manufactured in USA