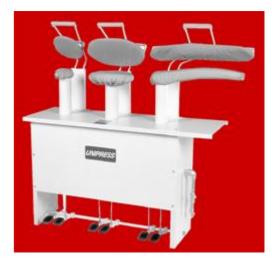

## **<u>PI-3HV</u>** Puff Iron (Egg, Mushroom and Sleever with Fabric heads and Vacuum)

#### Features

- Designed and Manufactured in USA
- Minimum floor space is required
- Durable Construction
- High Quality Valves