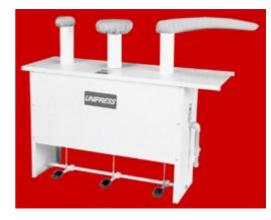

## **<u>PI-3HV</u>** Puff Iron (Egg, Mushroom and Sleever with Fabric heads and Vacuum)

#### Features

- Designed and Manufactured in USA
- Minimum floor space is required
- Durable Construction
- High Quality Valves