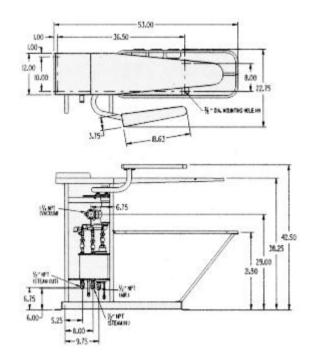

## **<u>PI-3HV</u>** Puff Iron (Egg, Mushroom and Sleever with Fabric heads and Vacuum)

#### Features

- Designed and Manufactured in USA
- Minimum floor space is required
- Durable Construction
- High Quality Valves