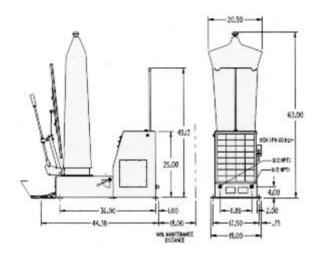

### ASF Air Steam Finisher

#### Features

- Automatic Cycle with Adjustable Timers
- Vented Shoulder Forms
- Independent Foot Pedals for Blower and Steam Cycles
- Rugged Construction
- Large, Powerful Blower Motor
- Easy to Change Bag
- Dry Steam System
- Designed and Manufactured in USA