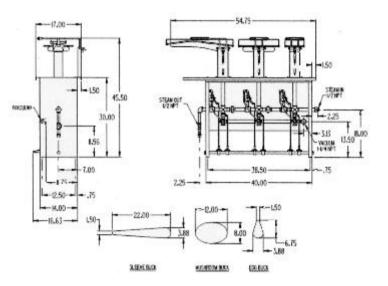

## **<u>PI-3HV</u>** Puff Iron (Egg, Mushroom and Sleever with Fabric heads and Vacuum)

#### Features

- Designed and Manufactured in USA
- Minimum floor space is required
- Durable Construction
- High Quality Valves