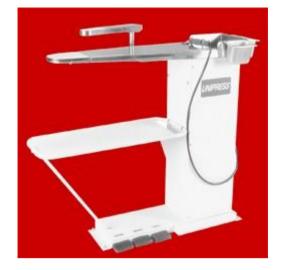

## **<u>PI-3HV</u>** Puff Iron (Egg, Mushroom and Sleever with Fabric heads and Vacuum)

#### Features

- Designed and Manufactured in USA
- Minimum floor space is required
- Durable Construction
- High Quality Valves