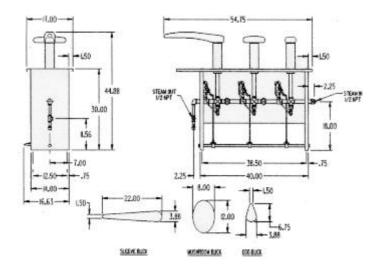

## **<u>PI-3HV</u>** Puff Iron (Egg, Mushroom and Sleever with Fabric heads and Vacuum)

#### Features

- Designed and Manufactured in USA
- Minimum floor space is required
- Durable Construction
- High Quality Valves