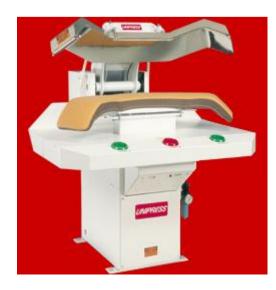

### **Universal Lapel Collar & Cuff Press**

#### **Features**

- Easy to dress
- High pressure squeeze cylinder
- Solid state controls with timer
- Rugged construction
- Smooth operation