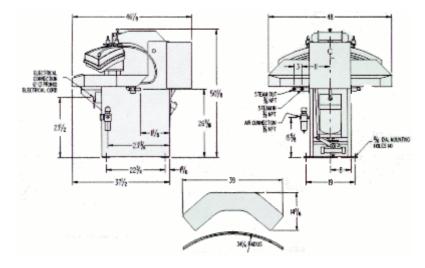

# **ULC**

### **Universal Lapel Collar & Cuff Press**

#### **Features**

- Easy to dress
- High pressure squeeze cylinder
- Solid state controls with timer
- Rugged construction
- Smooth operation