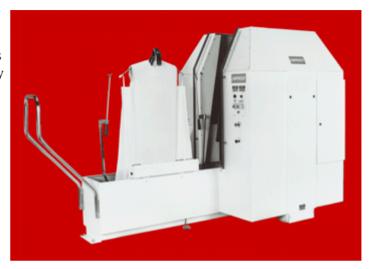

### **USCS**

The USCS has set new standards for pressing long and short garments by improving quality and increasing production. This single operator unit beautifully finishes the body and the sleeves simultaneously. While the body is being pressed by two contoured chests, the sleeves are injected with live steam followed by super heated air. The steam is injected into the sleeves to loosen and relax the fibers, then the super heated air smoothes, dries, and beautifully finished. This time saving system eliminates the need for a separate sleever, thereby saving valuable floor space.

The unique shape of the buck allows it to be dressed quickly and easily as well as handle the widest variety of garments. The highest quality standards can be achieved for all types of garments including lab coats, chef coats, warm-ups, and executive shirts. Quality is assured due to the USCS's formed vacuum buck, non-porous air bag, contoured chests, steam injection, and heat exchanger.

Designed, built, and tested to the toughest standards in the industry, the USCS will provide years of trouble-free service. Its overall rugged construction is enhanced by microprocessor controls with self-diagnostics, centrally located air valves, and color coded air lines.

A two-stage buck transfer system is instrumental in reducing operator fatigue and helps to maintain production and quality standards. Once the operator dresses the top half of the garment, the buck is raised by stepping on a foot switch so that the bottom of the garment can be dressed without having to bend and stretch. As the operator finishes loading, the buck transfer is completed by a single cylinder. This advanced, but simplistic transfer system requires a minimum of parts, reducing wear and tear.