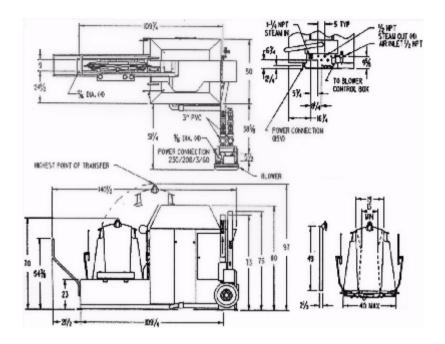

### **USCS**

The USCS has set new standards for pressing long and short garments by improving quality and increasing production. This single operator unit beautifully finishes the body and the sleeves simultaneously. While the body is being pressed by two contoured chests, the sleeves are injected with live steam followed by super heated air. The steam is injected into the sleeves to loosen and relax the fibers, then the super heated air smoothes, dries, and beautifully finished. This time saving system eliminates the need for a separate sleever, thereby saving valuable floor space.

The unique shape of the buck allows it to be dressed quickly and easily as well as handle the widest variety of garments. The highest quality standards can be achieved for all types of garments including lab coats, chef coats, warm-ups, and executive shirts. Quality is assured due to the USCS's formed vacuum buck, non-porous air bag, contoured chests, steam injection, and heat exchanger.

Designed, built, and tested to the toughest standards in the industry, the USCS will provide years of trouble-free service. Its overall rugged construction is enhanced by microprocessor controls with self-diagnostics, centrally located air valves, and color coded air lines.

A two-stage buck transfer system is instrumental in reducing operator fatigue and helps to maintain production and quality standards. Once the operator dresses the top half of the garment, the buck is raised by stepping on a foot switch so that the bottom of the garment can be dressed without having to bend and stretch. As the operator finishes loading, the buck transfer is completed by a single cylinder. This advanced, but simplistic transfer system requires a minimum of parts, reducing wear and tear.