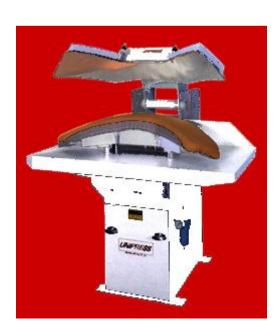

# **ULC**

### **Universal Lapel Collar & Cuff Press**

#### **Features**

- Easy to dress
- High pressure squeeze cylinder
- Solid state controls with timer
- Rugged construction
- Smooth operation