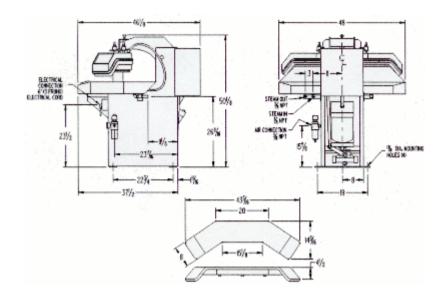

#### **Universal Lapel Press**

#### **Features**

- Easy to dress
- High pressure squeeze cylinder
- Solid state controls with timer
- Rugged construction
- Smooth operation