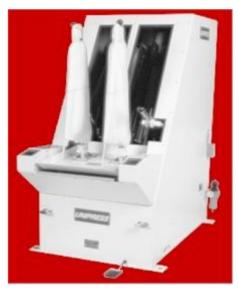

## **Cabinet Air Bag Sleever**

The ABS Air Bag Sleever produces top quality fully pressed sleeves of all sizes and shapes in one operation. Contoured chests, non-porous air bags and automatic measuring ensure high quality uniformly finished sleeves. The non-porous air bags are inflated with compressed air and act as malleable expander blades, which expand to the contour of a wide range of shirt sleeves. The pressurized air bags fit precisely into the highly polished contoured chests, pressing the length of the sleeve from shoulder seam to the cuff.

Automatic cuff clamps release at the completion of the timed cycle and coupled with easy loading ensure that high production is obtained with very little operator effort.

The ABS is very smooth and quiet in operation and uses very little electricity. Its durable construction will give years of trouble free service.