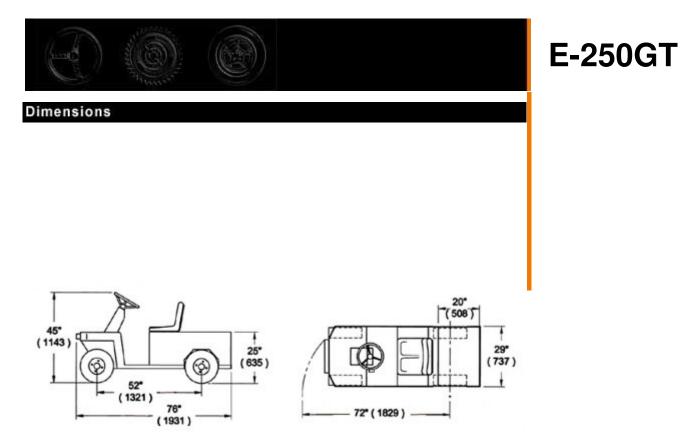

| Technical spec | CS                                                                                                                                                       |                  |
|----------------|----------------------------------------------------------------------------------------------------------------------------------------------------------|------------------|
| Туре           | 24-volt Personnel carrier                                                                                                                                |                  |
| Capacity       | *500 lb. (227 kg)                                                                                                                                        |                  |
| Speed (Max)    | 10 mph (16 km/h)                                                                                                                                         |                  |
| Motor          | 6 hp                                                                                                                                                     |                  |
| Controller     | Electronic speed controller                                                                                                                              |                  |
| Battery        | Four 6V-220AH batteries                                                                                                                                  |                  |
| Charger        | 25 amp, built-in automatic                                                                                                                               |                  |
| Transmission   | Dual V-belt drive                                                                                                                                        |                  |
| Drive axle     | Differential with automotive ring gear                                                                                                                   |                  |
| Brakes         | Dual self-adjusting mechanical drum brakes on rear, hand lever parking brake.                                                                            | 66               |
| Steering       | Automotive steering wheel                                                                                                                                |                  |
| Suspensions    | Dual coil springs and shock absorber on rear, rigid axle on front.                                                                                       |                  |
| Seats          | Bucket seat on slide adjusters                                                                                                                           |                  |
| Indicators     | Battery status indicator                                                                                                                                 |                  |
| Safeties       | Optional reverse alarm, deadman seat switch                                                                                                              |                  |
| Lights         | Headlight, tail/brake light                                                                                                                              |                  |
| Accessories    | Horn                                                                                                                                                     | SSIF/            |
| Wheels         | 4.8x8 LRB pneumatic tires                                                                                                                                |                  |
| Unit Weight    | 850 lb. (386 kg)                                                                                                                                         |                  |
| Options        | Reverse alarm.<br>4.5, 6, 8 mph differential ratios. Hitch.<br>24-volt accessories. 6V-244AH batteries.<br>Digital battery status indicator, hour meter. | c <b>(UL)</b> us |
|                | Maintenance meter. Strobe light.<br>Convertible backrest for two passengers.                                                                             |                  |
| Standard       | Conforms to requirements for type E as stated in UL 583 and ANSI B56.8                                                                                   | Industry driven  |
| Notes          | *includes 200 lb. per passenger. Specifications and standard equipment are subject to change without notice.                                             | www.motrec.com   |