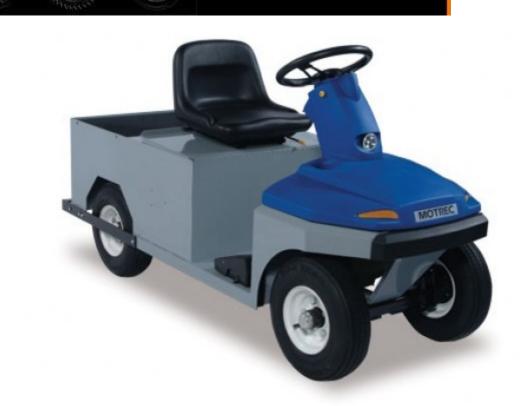

The E-250GT personnel carrier combines the stability of 4-wheel vehicles with the maneuverability of 3-wheelers thanks to its exclusive steering design.

At a cruising speed of 10 mph, it transports you and your stock three times as fast as by foot! Save four hours over every eight hours of walking work, and increase your time for value-added service!

## Benefits

**SAFETY.** Four-wheel stability.

VERSATILITY. Powerful 6 hp motor for trailer towing.

**RUGGEDNESS.** Automotive ring gear differential, axle shafts on roller bearings. **DEPENDABILITY.** Dual self-adjusting drum brakes.

COMFORT. Bucket seat on slide adjusters.

DURABILITY. Bolt-on bumpers and side bars.

**BATTERY EFFICIENCY.** 24V accessory option to equalize cells, extend battery life.

**ROUND-THE-CLOCK OPERATION.** Optional lift-out battery box.