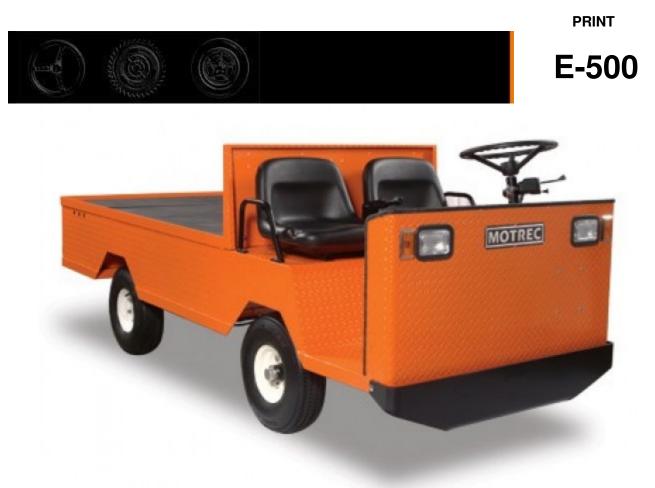

The E-500 is engineered to remain highly maneuverable with a 5000lb. load.

Its steering is smoother thanks to rear batteries and a shorter wheel base, reducing weight on the front axle.

Propelled by a rugged automotive differential, and built on a sturdy tubular steel frame, it is durable and low on maintenance.

## Benefits

ENDURANCE. Powerful 15 hp motor for trailer towing.
RUGGEDNESS. Automotive differential with axle shafts on roller bearings.
DEPENDABILITY. Self-adjusting automotive disc brakes, large bolt-on discs.
LONG RANGE. 48-volt battery pack provides 40% more running time.
MANEUVERABILITY. Short turning radius, less weight on front axle.
COMFORT. Bucket seats on slide adjusters.
STURDINESS. 14-G diamond-plate steel, tubular frame.
DURABILITY. Optional bolt-on front bumper.
BATTERY EFFICIENCY. Optional DC/DC converter to equalize battery cells.