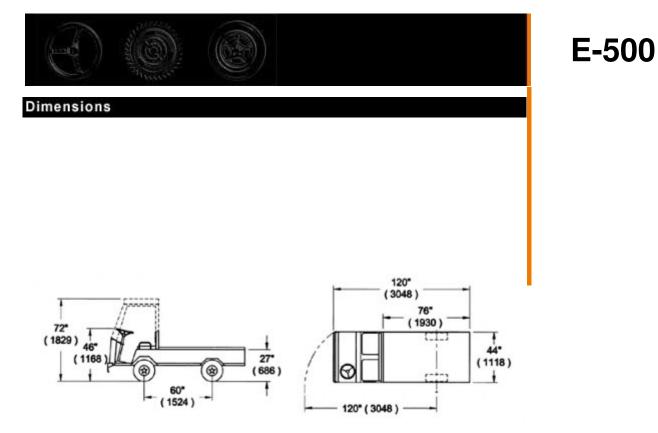

| Technical spec    | CS                                                                                                                                                                                                                                                                   |                                         |
|-------------------|----------------------------------------------------------------------------------------------------------------------------------------------------------------------------------------------------------------------------------------------------------------------|-----------------------------------------|
| Туре              | 48-volt Burden Carrier                                                                                                                                                                                                                                               |                                         |
| Capacity          | *5,000 lb. (2,273 kg)                                                                                                                                                                                                                                                |                                         |
| Speed (Max)       | 8 mph (13 km/h)                                                                                                                                                                                                                                                      | ALC: NO DO                              |
| Motor             | 15 hp                                                                                                                                                                                                                                                                |                                         |
| Controller        | Electronic speed controller                                                                                                                                                                                                                                          |                                         |
| Battery           | Eight 6V-220AH batteries                                                                                                                                                                                                                                             |                                         |
| Charger           | 25 amp, built-in, automatic                                                                                                                                                                                                                                          |                                         |
| Transmission      | GOODYEAR Eagle Synchronous drive                                                                                                                                                                                                                                     |                                         |
| Drive axle        | Differential with automotive ring gear                                                                                                                                                                                                                               |                                         |
| Brakes            | Four-wheel hydraulic brakes, 11" diameter automotive discs.                                                                                                                                                                                                          | ALL |
| Steering          | Automotive steering wheel                                                                                                                                                                                                                                            | A-1 1121                                |
| Suspensions       | Dual leaf springs on front and rear                                                                                                                                                                                                                                  | 14-14 1820                              |
| Seats             | Two bucket seats on slide adjusters                                                                                                                                                                                                                                  |                                         |
| Indicators        | Battery status indicator                                                                                                                                                                                                                                             |                                         |
| Safeties          | Deadman seat switch, optional reverse alarm                                                                                                                                                                                                                          |                                         |
| Lights            | Dual head lights, dual tail/brake lights                                                                                                                                                                                                                             |                                         |
| Accessories       | Horn                                                                                                                                                                                                                                                                 |                                         |
| Wheels            | 500x8 solid soft rubber wheels                                                                                                                                                                                                                                       |                                         |
| Unit Weight       | 1,800 lb. (818 kg) with batteries                                                                                                                                                                                                                                    | 6.2.                                    |
| Options           | Reverse alarm.<br>48VDC/12VDC converter for accessories. 6V-244AH<br>batteries.<br>Lift-out or roll-out battery box.<br>Digital battery status indicator, hour meter.<br>Maintenance meter. Strobe light. Turn signals.<br>Steel cab and doors. Ladder or pipe rack. | 00                                      |
| Standard<br>Notes | 96" long deck. Fire, maintenace or welding truck.<br>Conforms to requirements for type E as stated in UL 583<br>and ANSI B56.8<br>*includes 200 lb. per passenger. Specifications and<br>standard equipment are subject to change without notice.                    | www.motrec.com                          |
|                   | אנווטענ ווטנונים. אנווטענ ווטנונים אונווטענ ווטנונים.                                                                                                                                                                                                                |                                         |