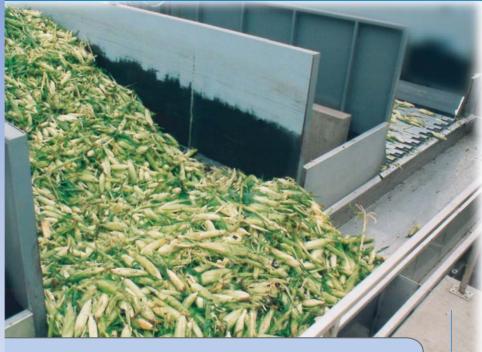

Two 26 ton receiving bin metering fresh corn to a cannery in Washington.

- Material Flow Is First In, First Out
- Gently And Consistently Moves The Product
- Minimizes Product Damage
- Reduces Handling, reducing labor
- Variable Speed Control
- Lower in Maintenance And Easier To Clean Than Belt & Chain Floors
- Designed To Hold Virtually Unlimited Tonnage
- Length, Width and Height Are Designed To Suit Your Site
- Lower Horse Power Than Other