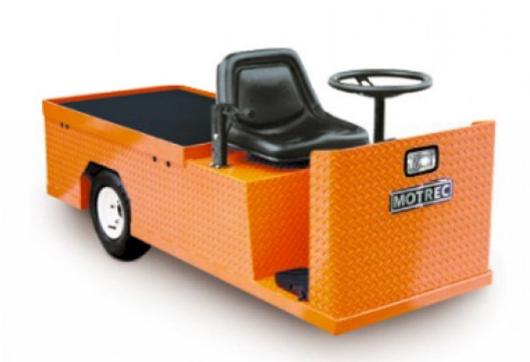

The E-272 burden carrier is engineered for tight industrial settings and jobs requiring a long deck for more cargo space.

Highly maneuverable with a short turning radius, the E-272 can get even closer to work stations to save overall time and efforts.

## Benefits

SAFETY. Dual self-adjusting drum brakes, hand lever parking brake.
ERGONOMICS. Bucket seat on slide adjusters.
COMFORT. Optional front suspension with dual shock absorbers.
STABILITY. Hefty front cowl, 1/4" plate steel, prevents front wheel bouncing.
DURABILITY. 14-G diamond-plate steel body.
BATTERY EFFICIENCY. 24V accessory option to equalize cells, extend battery life.