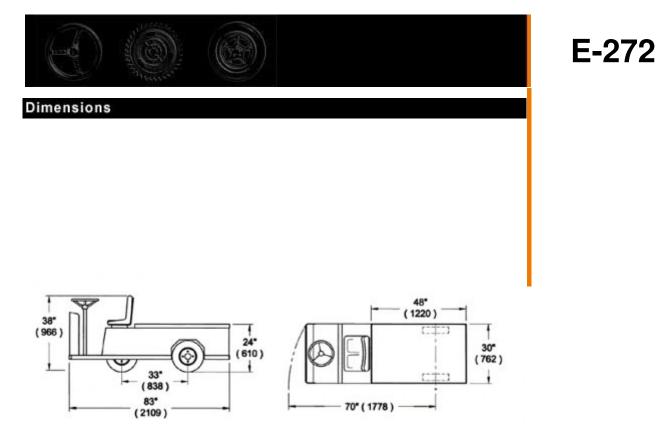

**ROUND-THE-CLOCK OPERATION.** Optional lift-out battery box.

| Technical spe | CS                                                                                                           |                           |
|---------------|--------------------------------------------------------------------------------------------------------------|---------------------------|
| Туре          | 24-volt Burden Carrier                                                                                       |                           |
| Capacity      | *1,000 lb. (454 kg)                                                                                          |                           |
| Speed (Max)   | 6 mph (10 km/h)                                                                                              |                           |
| Motor         | 6 hp                                                                                                         |                           |
| Controller    | Electronic speed controller                                                                                  |                           |
| Battery       | Four 6V-220AH batteries                                                                                      |                           |
| Charger       | 25 amp, built-in automatic                                                                                   |                           |
| Transmission  | Direct drive                                                                                                 |                           |
| Drive axle    | Helical gear differential                                                                                    |                           |
| Brakes        | Dual self-adjusting mechanical drum brakes on rear, hand lever parking brake.                                |                           |
| Steering      | Automotive steering wheel                                                                                    |                           |
| Suspensions   | Rigid axles on front and rear                                                                                |                           |
| Seats         | Bucket seat on slide adjusters                                                                               |                           |
| Indicators    | Battery status indicator                                                                                     |                           |
| Safeties      | Optional reverse alarm, deadman seat switch                                                                  |                           |
| Lights        | Headlight, tail/brake light                                                                                  |                           |
| Accessories   | Horn                                                                                                         |                           |
| Wheels        | 4.8x8 LRB pneumatic tires                                                                                    |                           |
| Unit Weight   | 840 lb. (380 kg)                                                                                             |                           |
| Options       | Reverse alarm.<br>Front suspension.                                                                          | F                         |
|               | 24 volt accessories.                                                                                         |                           |
|               | Lift-out battery box.                                                                                        |                           |
|               | Digital battery status indicator, hour meter.                                                                | C                         |
|               | Maintenance meter.                                                                                           |                           |
|               | Strobe light.                                                                                                |                           |
| Standard      | Conforms to requirements for type E as stated in UL 583, and ANSI B56.8                                      | MOTREC<br>Industry driven |
| Notes         | *includes 200 lb. per passenger. Specifications and standard equipment are subject to change without notice. | www.motrec.com            |