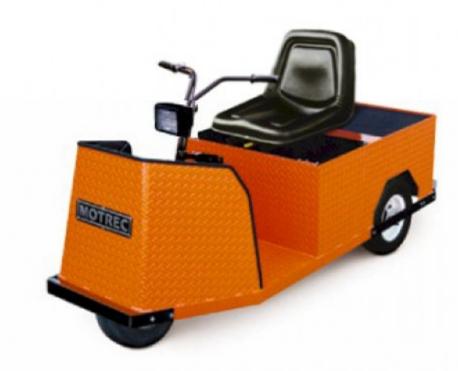

The E-242HD electric vehicle offers superior performance and durability.

Its powerful 6 hp motor excels at trailer towing, hauling 7000 lb. with the 6 mph speed option.

Low maintenance is guaranteed by a dependable automotive differential and larger self-adjusting drum brakes.

It's built to last with a 14-G diamond-plate body and a tubular steel frame.

## Benefits

**ENDURANCE.** Powerful 6 hp motor for trailer towing.

**RUGGEDNESS.** Automotive ring gear differential, axle shafts on roller bearings. **DEPENDABILITY.** Larger self-adjusting drum brakes.

COMFORT. Bucket seat on slide adjusters.

STURDINESS. 14-G diamond-plate steel body, tubular frame.

**DURABILITY.** Optional bolt-on bumpers and rear wheel guards.

**BATTERY EFFICIENCY.** 24V accessory option to equalize cells, extend battery life.