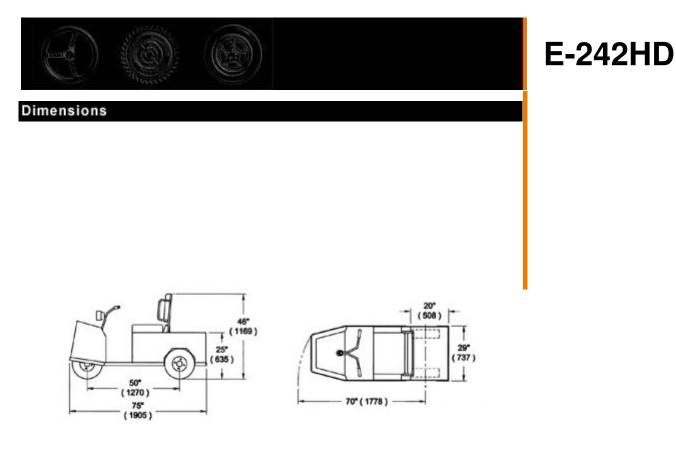

**ROUND-THE-CLOCK OPERATION.** Optional lift-out battery box.

| <b>Technical specs</b> | 6                                                                                                                                                                                                                                                                                                   |                |
|------------------------|-----------------------------------------------------------------------------------------------------------------------------------------------------------------------------------------------------------------------------------------------------------------------------------------------------|----------------|
| Туре                   | 24-volt Electric vehicle                                                                                                                                                                                                                                                                            | G C            |
| Capacity               | *500 lb. (227 kg)                                                                                                                                                                                                                                                                                   |                |
| Speed (Max)            | 10 mph (16 km/h)                                                                                                                                                                                                                                                                                    |                |
| Motor                  | 6 hp                                                                                                                                                                                                                                                                                                |                |
| Controller             | Electronic speed controller                                                                                                                                                                                                                                                                         | A 0            |
| Battery                | Four 6V-220AH batteries                                                                                                                                                                                                                                                                             |                |
| Charger                | 25 amp, built-in automatic                                                                                                                                                                                                                                                                          |                |
| Transmission           | Dual V-belt drive                                                                                                                                                                                                                                                                                   |                |
| Drive axle             | Differential with automotive ring gear                                                                                                                                                                                                                                                              |                |
| Brakes                 | Dual self-adjusting mechanical drum brakes on rear, hand lever parking brake.                                                                                                                                                                                                                       | ASSIFIE        |
| Steering               | Handlebar                                                                                                                                                                                                                                                                                           |                |
| Suspensions            | Dual coil springs on front, dual coil springs and shock absorber on rear.                                                                                                                                                                                                                           | r(UI)          |
| Seats                  | Bucket seat on slide adjusters                                                                                                                                                                                                                                                                      |                |
| Indicators             | Battery status indicator                                                                                                                                                                                                                                                                            |                |
| Safeties               | Optional reverse alarm, deadman seat switch                                                                                                                                                                                                                                                         |                |
| Lights                 | Headlight, tail/brake light                                                                                                                                                                                                                                                                         |                |
| Accessories            | Horn                                                                                                                                                                                                                                                                                                |                |
| Wheels                 | 4.8x8 LRB pneumatic tires                                                                                                                                                                                                                                                                           | 10             |
| Unit Weight            | 800 lb. (364 kg)                                                                                                                                                                                                                                                                                    |                |
| Options                | <ul> <li>Bolt-on bumpers and rear wheel guards.</li> <li>Front suspension with dual shock absorbers.</li> <li>Reverse alarm.</li> <li>4.5, 6, 8 mph differential ratios. Hitch.</li> <li>24-volt accessories. 6V-244AH batteries.</li> <li>Digital battery status indicator, hour meter.</li> </ul> | 0-00           |
| Standard               | Maintenance meter. Strobe light.<br>Steering wheel. Convertible backrest for two passengers.<br>MX maintenance kit with a toolbox and storage cabinets.<br>Conforms to requirements for type E as stated in UL 583<br>and ANSI B56.8                                                                | www.motrec.com |
| Notes                  | *includes 200 lb. per passenger. Specifications and<br>standard equipment are subject to change without notice.                                                                                                                                                                                     |                |