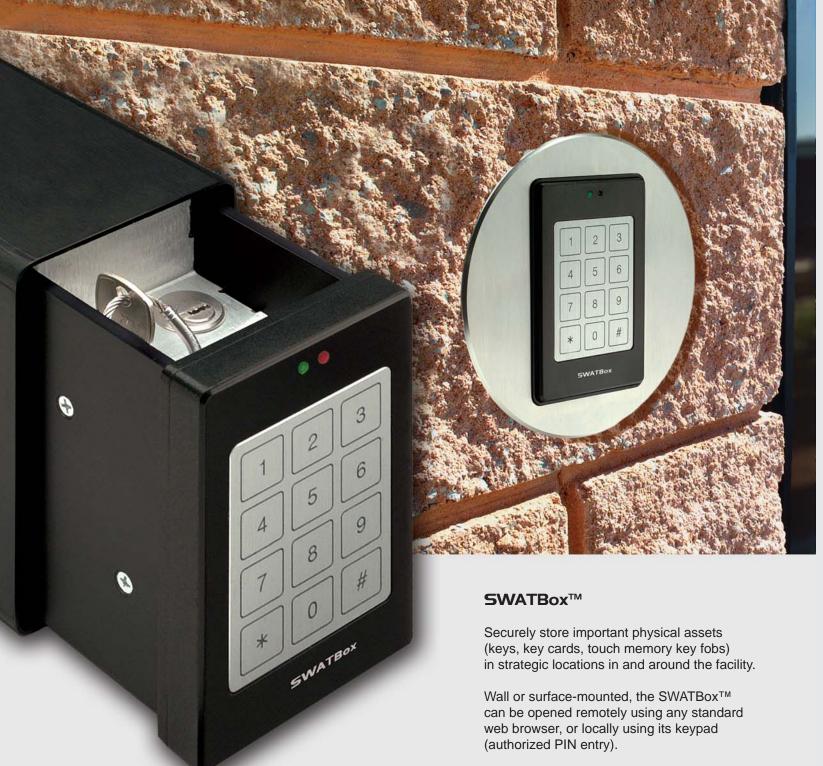

## **€xit Control**

Our automated Exit Control solutions instantly check for assets an employee has failed to return to any and all of the facility's GFMS<sup>TM</sup> Security Asset Managers<sup>TM</sup>.

Key Systems, Inc. Exit Control solutions can be integrated into a facility's existing electronic exit devices, and provide notification by display, email, text messaging, or central monitoring.

## Access Control

Whether it's an entire building, or a single door, our affordable, remote Access Control solutions restrict entry via User ID (PIN entry, cards, proximity, biometric). And because our system is always live, notification is instant if and when unauthorized access is attempted.





Keys



Keys & Cards



Cavity for Asset Storage