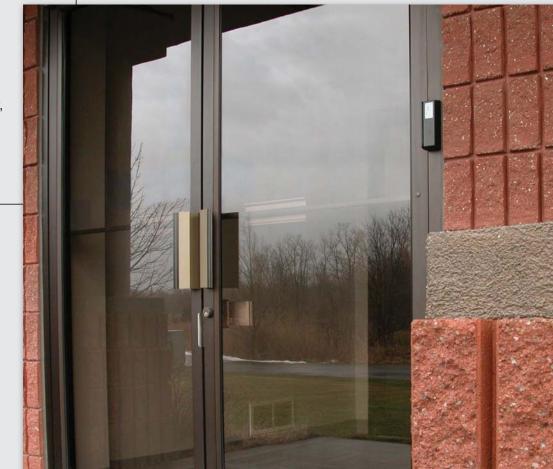

## Access Control

Whether it's an entire building, or a single door, our affordable, remote Access Control solutions restrict entry via User ID (PIN entry, cards, proximity, biometric). And because our system is always live, notification is instant if and when unauthorized access is attempted.