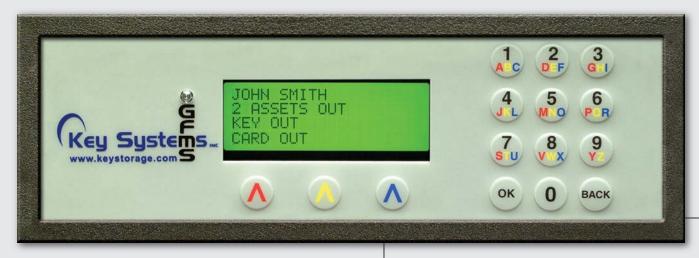

## **€xit Control**

Our automated Exit Control solutions instantly check for assets an employee has failed to return to any and all of the facility's GFMS<sup>TM</sup> Security Asset Managers<sup>TM</sup>.

Key Systems, Inc. Exit Control solutions can be integrated into a facility's existing electronic exit devices, and provide notification by display, email, text messaging, or central monitoring.