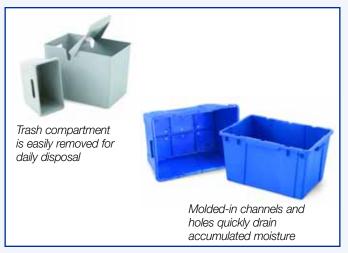

## Duo-recycler®

The Duo-Recycler is an efficient, visual reminder for office recycling programs that replaces conventional wastebaskets. The container holds two compartments for easy source separation of trash, plastic, and recyclable office paper. The Duo-Recycler footprint is approximately that of a standard waste basket.

### *Duo-recycler® Benefits*

- 100% recyclable molded polyethylene & ABS
- Reduces contamination of recyclables at source
- Compact design