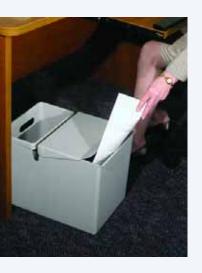

## Duo-recycler®

The Duo-Recycler is an efficient, visual reminder for office recycling programs that replaces conventional wastebaskets. The container holds two compartments for easy source separation of trash, plastic, and recyclable office paper. The Duo-Recycler footprint is approximately that of a standard waste basket.