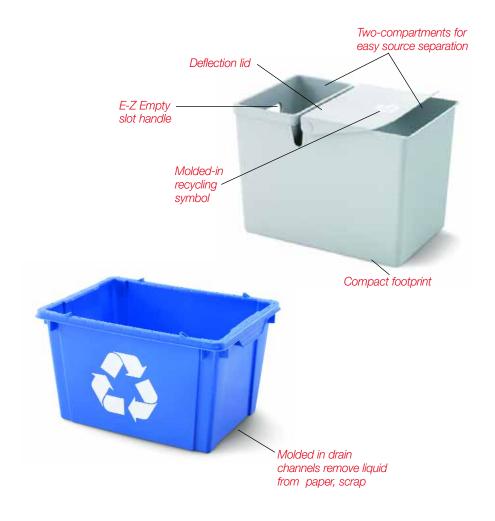

## Duo-recycler®

The Duo-Recycler is an efficient, visual reminder for office recycling programs that replaces conventional wastebaskets. The container holds two compartments for easy source separation of trash, plastic, and recyclable office paper. The Duo-Recycler footprint is approximately that of a standard waste basket.

### *Duo-recycler® Benefits*

- 100% recyclable molded polyethylene & ABS
- Reduces contamination of recyclables at source
- Compact design