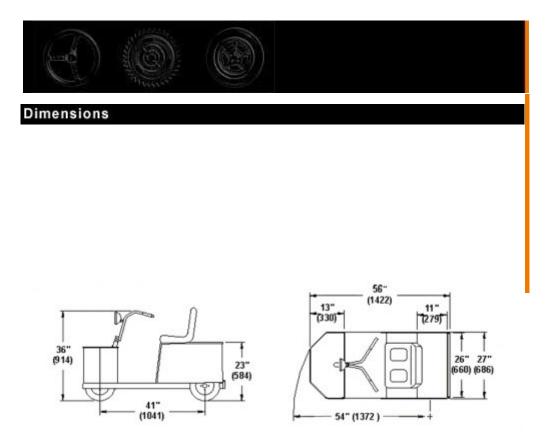

2007-09-14 09:12 1 sur 3

E-100

2 sur 3

| Technical spec | s                                                                                                            |       |
|----------------|--------------------------------------------------------------------------------------------------------------|-------|
| Туре           | 24-volt personnel carrier                                                                                    |       |
| Capacity       | *500 lb. (227 kg)                                                                                            |       |
| Speed (Max)    | 7 mph (11 km/h)                                                                                              |       |
| Motor          | 1.5 hp                                                                                                       |       |
| Controller     | Electronic speed controller                                                                                  | -     |
| Battery        | Two 12V-105AH batteries                                                                                      | 6     |
| Charger        | 15 amp, portable automatic                                                                                   | •     |
| Transmission   | V-Belt drive, chain reduction                                                                                |       |
| Drive axle     | Left-wheel drive                                                                                             |       |
| Brakes         | Dual drum brakes on rear, brake pedal.                                                                       | _     |
| Steering       | Handlebar                                                                                                    |       |
| Suspensions    | Rigid axles on front and rear                                                                                | - 7   |
| Seats          | Bucket seat on slide adjusters                                                                               |       |
| Indicators     | Battery status indicator                                                                                     |       |
| Safeties       | Optional reverse alarm, deadman seat switch                                                                  |       |
| Lights         | Headlight, tail/brake light                                                                                  | 11 11 |
| Accessories    | Horn                                                                                                         |       |
| Wheels         | 4.1x6 LRB pneumatic tires                                                                                    |       |
| Unit Weight    | 400 lb. (182 kg)                                                                                             | 45    |
| Options        | Reverse alarm. Digital battery status indicator. Hour meter. Maintenance meter. Strobe light.                | נ"([  |
| Standard       | Conforms to requirements for type E as stated in UL 583 and ANSI B56.8                                       | •     |
| Notes          | *includes 200 lb. per passenger. Specifications and standard equipment are subject to change without notice. | MC    |