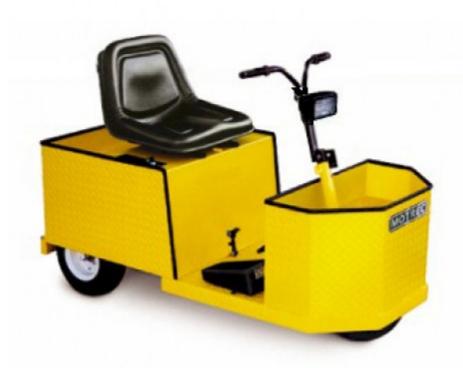

**PRINT** 

E-100

If elevators help move you around, the E-100 will give your efficiency a lift.

Compact design allows the E-100 to fit in tight corners. A traveling speed of 7 mph lets it transport you and your stock twice as fast as by foot! Save four hours over every eight hours of walking work, and increase your time for value-added service!

The E-100 features durable steel construction and a large cargo area for a range of applications.

## Benefits

**RANGE OF APPLICATIONS:** 

Mail delivery.

Maintenance.

Order picking.

Supervision.

Plant security.

First aid.