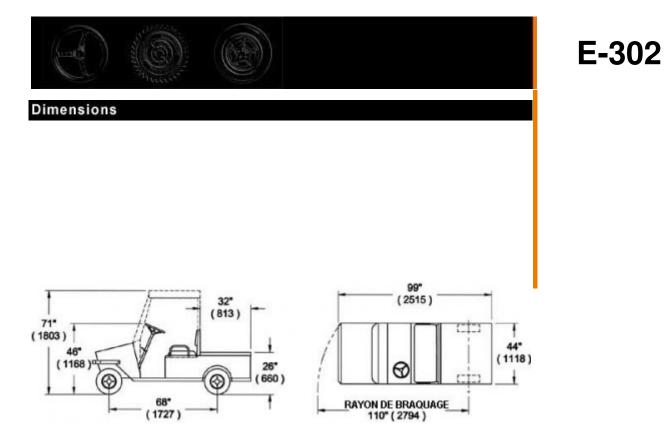

| Technical spec | s                                                                                       | and the second second |
|----------------|-----------------------------------------------------------------------------------------|-----------------------|
| Туре           | 36-volt Personnel Carrier                                                               |                       |
| Capacity       | *1,200 lb. (545 kg)                                                                     |                       |
| Speed (Max)    | 10 mph (16 km/h)                                                                        | - Sector              |
| Motor          | 10 hp                                                                                   |                       |
| Controller     | Electronic speed controller                                                             | 0                     |
| Battery        | Six 6V-220AH batteries                                                                  | 0                     |
| Charger        | 25 amp, built-in, automatic                                                             |                       |
| Transmission   | Direct drive                                                                            |                       |
| Drive axle     | Helical gear differential                                                               |                       |
| Brakes         | Rear mech. drum brakes, hand lever parking brake                                        |                       |
| Steering       | Automotive steering wheel                                                               |                       |
| Suspensions    | Dual leaf springs on front and rear                                                     |                       |
| Seats          | Two bucket seats on slide adjusters                                                     |                       |
| Indicators     | Battery status indicator                                                                |                       |
| Safeties       | Deadman seat switch, optional reverse alarm                                             |                       |
| Lights         | Dual tail/brake lights, optional dual headlights                                        |                       |
| Accessories    | Horn                                                                                    |                       |
| Wheels         | 4.8x8 LRC pneumatic tires                                                               |                       |
| Unit Weight    | 1,200 lb. (545 kg) with batteries                                                       |                       |
| Options        | Dual headlights.                                                                        |                       |
|                | Reverse alarm.                                                                          |                       |
|                | Hydraulic brakes.                                                                       |                       |
|                | Bolt-on bumpers.                                                                        |                       |
|                | 36VDC/12VDC converter for accessories. 6V-244AH                                         |                       |
|                | batteries. Strobe light. Turn signals.<br>Digital battery status indicator, hour meter. |                       |
|                | Maintenance meter. Rear flip-up seat for four passengers.                               |                       |
| Standard       | Conforms to requirements for type E as stated in UL 583                                 | MOTREC                |
|                | and ANSI B56.8                                                                          | Industry driven       |
| Notes          | *includes 200 lb. per passenger. Specifications and                                     | www.motrec.com        |
|                | standard equipment are subject to change without notice.                                |                       |