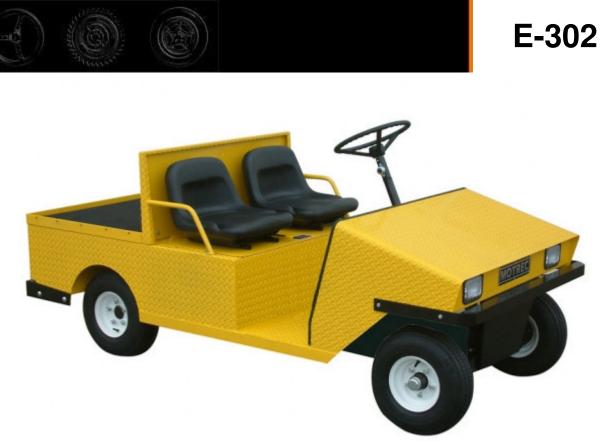

E-302 is a genuine industrial vehicle, designed for rugged applications.

It's built to last with a sturdy 14-G diamond-plate steel body, high-strength tubular frame and optional bolt-on bumpers.

Optional 4-passenger configuration, with a foldaway rear seat, allows you to carry personnel or cargo.

Dual headlights and reverse alarm options improve safety.

Hydraulic brake option reduces maintenance costs.

## Benefits

ENDURANCE. Powerful 10 hp motor for trailer towing.
COMFORT. Bucket seats on slide adjusters.
STURDINESS. 14-G diamond-plate steel body, tubular frame.
DURABILITY. Optional bolt-on bumpers.
LOW MAINTENANCE COST. Optional hydraulic brakes.
SECURITY. Optional dual headlights and reverse alarm.
BATTERY EFFICIENCY. Optional DC/DC converter to equalize battery cells.