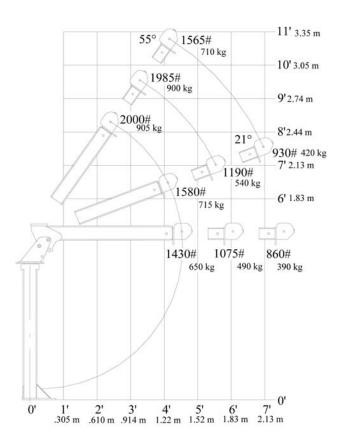

#### **CAPACITY CHART**

Tethered remote is removable for easy storage.

### **Crane Specifications**

| <u> </u>                        |                           |
|---------------------------------|---------------------------|
| Crane rating                    | 6,500 ft/lbs.             |
| Standard boom length            | 4' from CL of crane       |
| Boom extension                  | 1st stage: Manual 18"     |
|                                 | 2nd stage: Manual 18"     |
| Cable                           | 40 ft. of 3/16" dia. GAC  |
| Max. horizontal reach           | 7' from CL of crane       |
| Max. vertical lift              | 10' 9"                    |
| Speed ft/min                    | Unloaded (0 lbs.): 19.5   |
|                                 | Loaded (1000 lbs.): 14.7  |
| • Current draw 12-volt (amps) . | Unloaded (0 lbs.): 30     |
|                                 | Loaded (1000 lbs.): 80    |
| Boom elevation                  | 0° to +21° to +56°        |
| Rotation                        | 340° manual               |
|                                 | 320° power rotation       |
| Lifting capacities              | 1,580 lbs. at 4'          |
|                                 | 1,190 lbs. at 5' 6"       |
|                                 | 930 lbs. at 7'            |
| Stowed height                   | 59.50"                    |
| Mounting space req              | 12" x 12"                 |
| Approx. shipping weight         | 275 lbs.                  |
|                                 | 230 lbs. (short mast)     |
|                                 | 300 lbs. (power rotation) |
|                                 |                           |