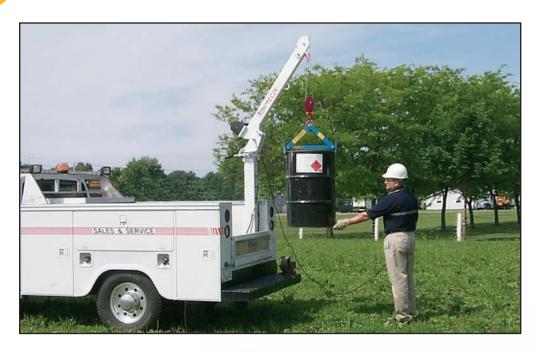

# Stellar Cranes

The Stellar EC2K, or Econo-Crane 2000 is an economical service crane with a 6500 ft/lb. capacity. This mast crane is designed to be mounted on bodies ranging from foreign and domestic pickup boxes, to large garbage packers, and any application in between. The EC2K has four lifting positions, a hand-operated brake, and one folded position for space saving storage.