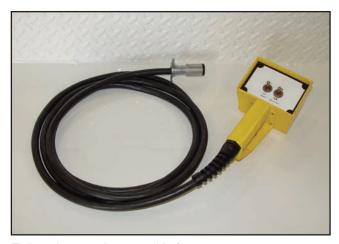

# Stellar Cranes



The Stellar EC2K, or Econo-Crane 2000 is an economical service crane with a 6500 ft/lb. capacity. This mast crane is designed to be mounted on bodies ranging from foreign and domestic pickup boxes, to large garbage packers, and any application in between. The EC2K has four lifting positions, a hand-operated brake, and one folded position for space saving storage.





ane is built to the highest andards demanded of all Stellar products.

Designed & Manufactured in the USA

# Stellar Cranes

#### **CAPACITY CHART**





Tethered remote is removable for easy storage.



### **Crane Specifications**

| <u> </u>                        |                           |
|---------------------------------|---------------------------|
| Crane rating                    | 6,500 ft/lbs.             |
| Standard boom length            | 4' from CL of crane       |
| Boom extension                  | 1st stage: Manual 18"     |
|                                 | 2nd stage: Manual 18"     |
| Cable                           | 40 ft. of 3/16" dia. GAC  |
| Max. horizontal reach           | 7' from CL of crane       |
| Max. vertical lift              | 10' 9"                    |
| Speed ft/min                    | Unloaded (0 lbs.): 19.5   |
|                                 | Loaded (1000 lbs.): 14.7  |
| • Current dr