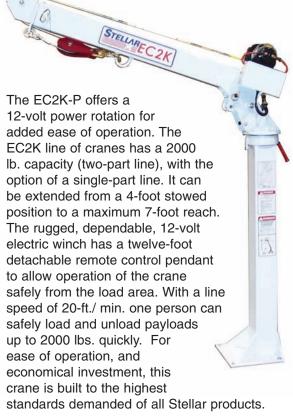

# Stellar Cranes

The Stellar EC2K, or Econo-Crane 2000 is an economical service crane with a 6500 ft/lb. capacity. This mast crane is designed to be mounted on bodies ranging from foreign and domestic pickup boxes, to large garbage packers, and any application in between. The EC2K has four lifting positions, a hand-operated brake, and one folded position for space saving storage.

ane is built to the highest andards demanded of all Stellar products.

Designed & Manufactured in the USA