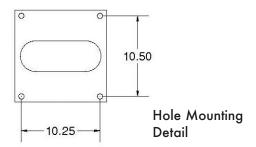

### **Crane Specifications**

| <u> </u>                        |                           |
|---------------------------------|---------------------------|
| Crane rating                    | 6,500 ft/lbs.             |
| Standard boom length            | 4' from CL of crane       |
| Boom extension                  | 1st stage: Manual 18"     |
|                                 | 2nd stage: Manual 18"     |
| Cable                           | 40 ft. of 3/16" dia. GAC  |
| Max. horizontal reach           | 7' from CL of crane       |
| Max. vertical lift              | 10' 9"                    |
| Speed ft/min                    | Unloaded (0 lbs.): 19.5   |
|                                 | Loaded (1000 lbs.): 14.7  |
| • Current draw 12-volt (amps) . | Unloaded (0 lbs.): 30     |
|                                 | Loaded (1000 lbs.): 80    |
| Boom elevation                  | 0° to +21° to +56°        |
| Rotation                        | 340° manual               |
|                                 | 320° power rotation       |
| Lifting capacities              | 1,580 lbs. at 4'          |
|                                 | 1,190 lbs. at 5' 6"       |
|                                 | 930 lbs. at 7'            |
| Stowed height                   | 59.50"                    |
| Mounting space req              | 12" x 12"                 |
| Approx. shipping weight         | 275 lbs.                  |
|                                 | 230 lbs. (short mast)     |
|                                 | 300 lbs. (power rotation) |
|                                 |                           |