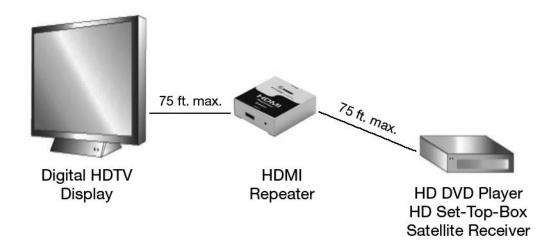

## **Product Description**

Perfectly addressing the needs of today's digital entertainment consumers, Steren's Python™ Digital HDMI Repeater is an absolute "must have" companion for HDTV equipment with an HDMI or DVI-D port. With this valuable device, digital displays can be mounted far from the video source. The HDMI Repeater extends the reach of an HDMI cable, allowing connections up to 150 feet, while maintaining digital video and multichannel digital audio quality through signal regeneration. It supports resolutions up to 1080p (or 1920x1200 for computer monitors). All that's needed for a quick installation are two HDMI male-to-male cables up to 75 feet in length. Or use adapters for DVI-D (video-only) digital connections. The HDCP-compliant HDMI Repeater comes with a 5VDC power adapter and simpleto-follow user's manual.

Equalizes digital video sent over long stretches of HDMI cables

- Extends the reach of the HDTV source up to 150 feet
- Ideal for HDMI-compatible digital video recorders, DVD players/recorders, cable/satellite digital set-tops, HDTV sets and high-resolution monitors
- Also DVI-D compatible for digital (video-only) connections through the use of adapters
- Maintains high-definition resolutions up to 1080p (or 1920x1200 for computer monitors)
- Fast, easy installation with **HDMI** cables
- Supports DDWG standards for **HDMI-compliant monitors**
- HDCP compliant
- Includes 5VDC power adapter (needed for longer length applications) and user's manual
- Also available: HDMI switches, HDMI cable, HDMI-to-DVI cable and HDMI-to-DVI adapters