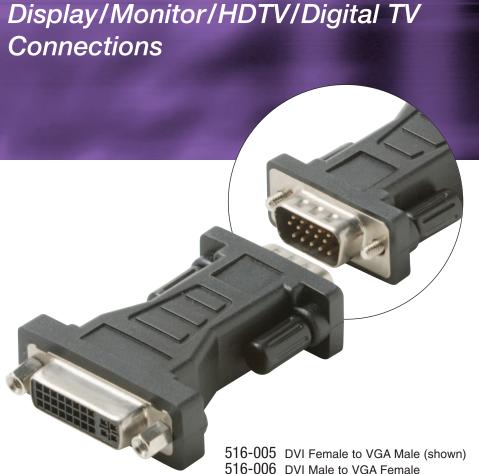

# DVI to VGA HD15 Adapters

- Ideal for TVs, flat panel displays,
  VGA monitors and RGB projectors/displays
- Allows connections between a DVI-A or DVI-I device and a VGA/SVGA port on a TV, computer, projector or monitor (analog signals only)
- Fully molded construction
- Black PVC body and overmold
- 100% coverage tinned steel shield
- 24K gold-plated contacts
- Also available:
  DVI-A to VGA HD15 Cables (see next page)

## **Product Description**

These premium quality adapters offer effective analog video signal transport between VGA/SVGA and DVI compatible devices and provides a reliable connectivity solution for data projectors, flat-panel displays, digital TV sets and displays. Constructed to HD15 VGA/SVGA and DVI specifications, each adapter features gold-plated beryllium copper contacts, a 100% coverage tinned steel shield, a nickel-plated steel connector shell, and a fully molded PVC body and connector overmold.

### **SPECIFICATIONS**

516-005 DVI Female to VGA Male Adapter

516-006 DVI Male to VGA Female Adapter

0.6"