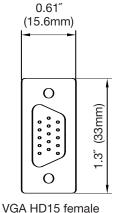

### **SPECIFICATIONS**

516-005 DVI Female to VGA Male Adapter

516-006 DVI Male to VGA Female Adapter

0.6"