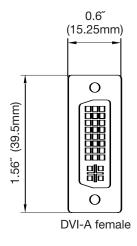

### **SPECIFICATIONS**

516-005 DVI Female to VGA Male Adapter

516-006 DVI Male to VGA Female Adapter

0.6"