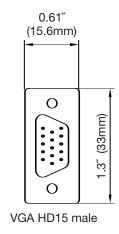

### **SPECIFICATIONS**

516-005 DVI Female to VGA Male Adapter

516-006 DVI Male to VGA Female Adapter

0.6"