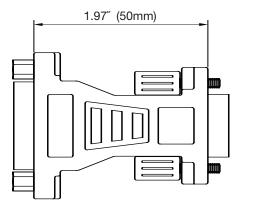

### **SPECIFICATIONS**

516-005 DVI Female to VGA Male Adapter

516-006 DVI Male to VGA Female Adapter

0.6"