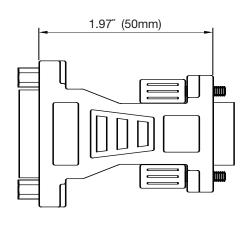

### **SPECIFICATIONS**

516-005 DVI Female to VGA Male Adapter

516-006 DVI Male to VGA Female Adapter

0.6"