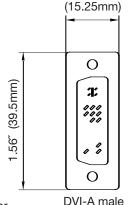

### **SPECIFICATIONS**

516-005 DVI Female to VGA Male Adapter

516-006 DVI Male to VGA Female Adapter

0.6"