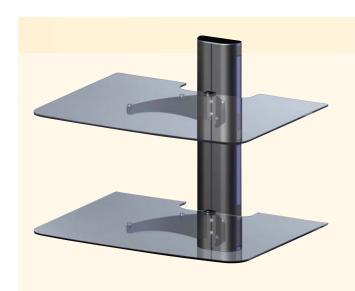

#### Models VF2012-B1 and VF2022-B1

- Innovative design allows post installation height and leveling adjustment
- Two adjustable glass shelves quickly install without fasteners using no-slip pads
- Generous wire management with channels down each side for power and signal wire separation
- 50 lb. capacity on each shelf
- Extruded aluminum column provides rigid strength and sleek design
- Available February 2008