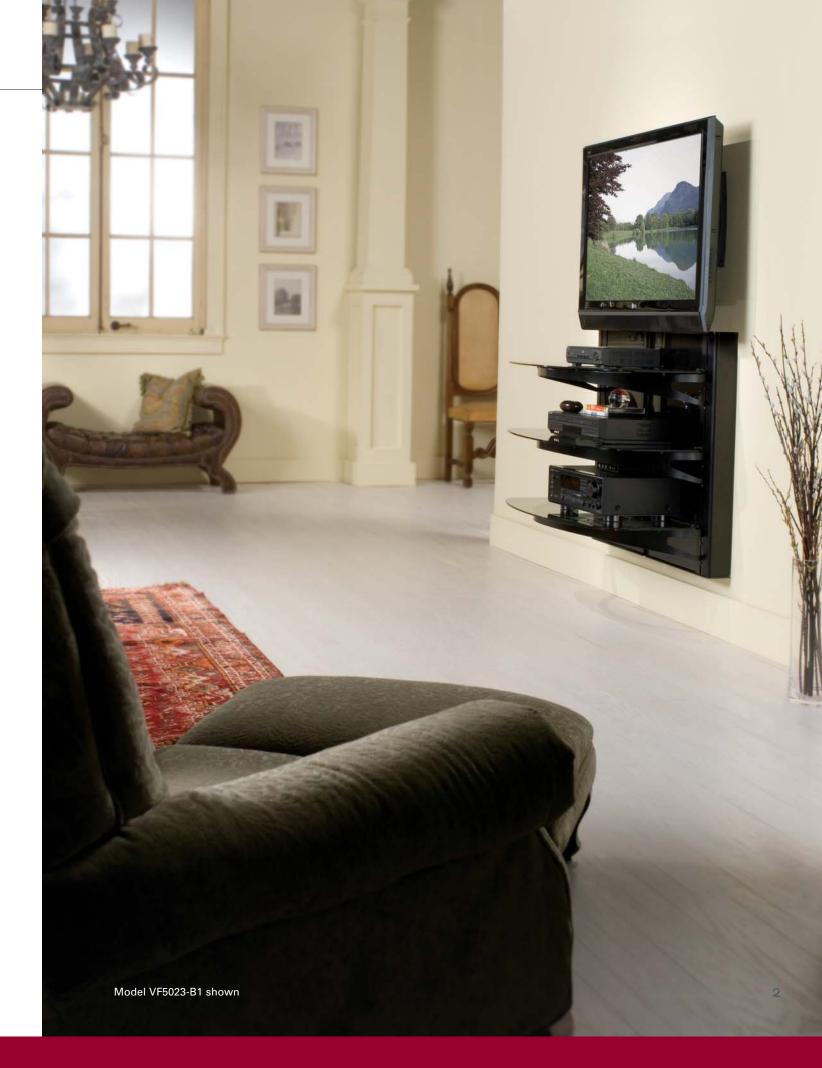

ble black glass and wood back panels match any décor
- Wire management channel easily routes cabling behind unit
- Generous space behind removable panels offers concealment for surge protector or extra wire
- Large, stable glass shelves are adjustable and hold up to 75 lbs. each
- Available February 2008



Model VF5023-B1 shown



## **Wall-Mounted Furniture Component Shelf**

#### Models VF2012-B1 and VF2022-B1

- Innovative design allows post installation height and leveling adjustment
- Two adjustable glass shelves quickly install without fasteners using no-slip pads
- Generous wire management with channels down each side for power and signal wire separation
- 50 lb. capacity on each shelf
- Extruded aluminum column provides rigid strength and sleek design
- Available February 2008