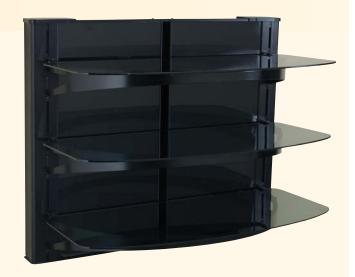

### Models VF5022-B1 and VF5023-B1

- Specially designed brackets simplify installation by providing both lateral and vertical adjustment
- Interchangeable black glass and wood back panels match any décor
- Wire management channel easily routes cabling behind unit
- Generous space behind removable panels offers concealment for surge protector or extra wire
- Large, stable glass shelves are adjustable and hold up to 75 lbs. each
- Available February 2008

Model VF5023-B1 shown