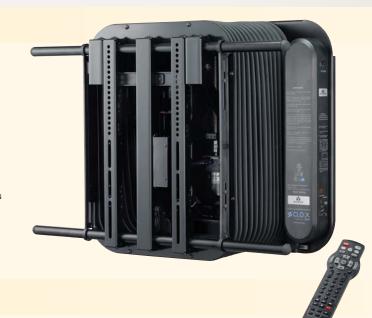

## **Automated Large Full-Motion Mount**

### Model LA112-B1

- Fits TVs 40" 63" and up to 180 lbs.
- Automated movement allows for a "touch free" solution to tilt, swivel and extend
- Features automated tilt, swivel and extension motions
- Flexible decorative exterior cover protects inner components
- Includes programmable remote for controlling mount and other devices
- Wire management system conceals and protects cables
- Works with RS232 standard for integration
- IR capabilities allow mount to be pre-programmed to a specific position by simply turning on the TV
- Available now