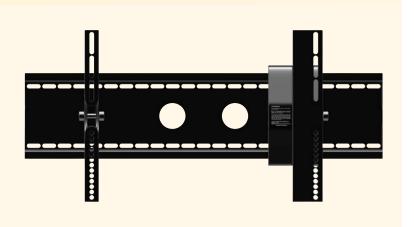

## **Accessories**

### MA3A-B1

- Adapter to allow LA112 to accommodate smaller hole patterns, including VESA 200 x 200
- Available January 2008

### XA2A-B1

- Adapter to allow LA112 to accommodate larger hole patterns, including VESA 800
- Available January 2008