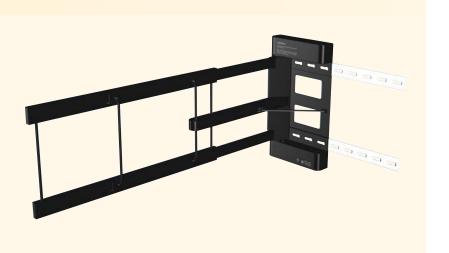

## **Automated Large Full-Motion Mount**

### Model LA112-B1

- Fits TVs 40" 63" and up to 180 lbs.
- Automated movement allows for a "touch free" solution to tilt, swivel and extend
- Features automated tilt, swivel and extension motions
- Flexible decorative exterior cover protects inner components
- Includes programmable remote for controlling mount and other devices
- Wire management system conceals and protects cables
- Works with RS232 standard for integration
- IR capabilities allow mount to be pre-programmed to a specific position by simply turning on the TV
- Available now