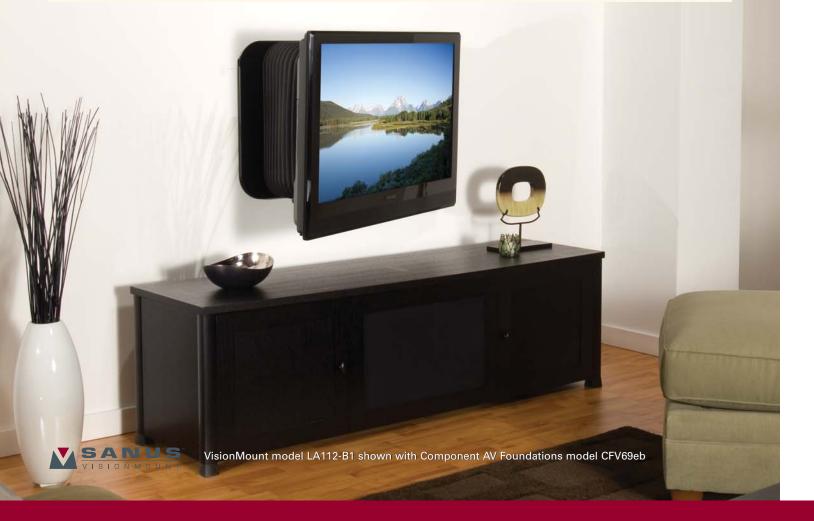

## **Automated Large Full-Motion Mount**

### Model LA112-B1

- Fits TVs 40" 63" and up to 180 lbs.
- Automated movement allows for a "touch free" solution to tilt, swivel and extend
- Features automated tilt, swivel and extension motions
- Flexible decorative exterior cover protects inner components
- Includes programmable remote for controlling mount and other devices
- Wire management system conceals and protects cables
- Works with RS232 standard for integration
- IR capabilities allow mount to be pre-programmed to a specific position by simply turning on the TV
- Available now