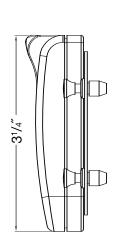

Creates Ethernet data network in the home

- Puts PC and peripheral connections in a central location
- Mounts in FastHome™ or similar enclosure
- Snaps into place without tools
- Indicates power and high-speed access on LED panel
- Enables auto-negotiation on all ports
- Features gold-plated beryllium copper contacts
- Supports network standards IEEE 802.3/802.3u (10/100Mbps)
- Includes a 12VDC 500mA power supply
- Dimensions: 6<sup>1</sup>/<sub>2</sub>" (W) x 2<sup>7</sup>/<sub>8</sub>" (H) x 1" (D)
- Also available: FastHome™ enclosures and phone, TV, audio and power modules