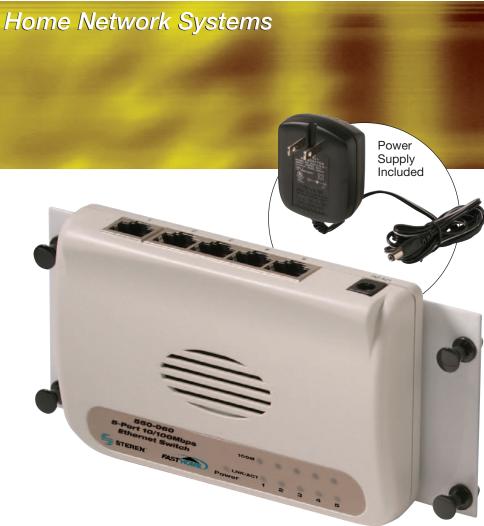

# **Ethernet Switch Module**

550-060

**Product Description** 

From a centralized location, the FastHome™ Ethernet Switch Module creates an Ethernet data network and connects up to 5 personal computers and peripherals in the home. The module supports IEEE 802.3/802.3u standards (10/100Mbps) and includes a 12VDC 500mA power supply. Auto-negotiation is featured on all 5 ports of the module. There are LED panel indicators for power on and high-speed access/status. Gold-plated beryllium copper RJ45 contacts ensure long-lasting, reliable connections. This module is constructed of high-impact ABS plastic for durability. Installation of the module in a FastHome™ enclosure is easy, as nylon pins snap the unit into place without tools.

Creates Ethernet data network in the home

- Puts PC and peripheral connections in a central location
- Mounts in FastHome™ or similar enclosure
- Snaps into place without tools
- Indicates power and high-speed access on LED panel
- Enables auto-negotiation on all ports
- Features gold-plated beryllium copper contacts
- Supports network standards IEEE 802.3/802.3u (10/100Mbps)
- Includes a 12VDC 500mA power supply
- Dimensions: 6<sup>1</sup>/<sub>2</sub>" (W) x 2<sup>7</sup>/<sub>8</sub>" (H) x 1" (D)
- Also available: FastHome™ enclosures and phone, TV, audio and power modules

### **Mechanical Construction**

Body: High-Impact ABS Plastic

RJ45 Contacts: Gold-Plated Beryllium Copper

Uplink Port: Slide Switch

Pins: Nylon, Black

Power Supply: 12VDC, 500mA