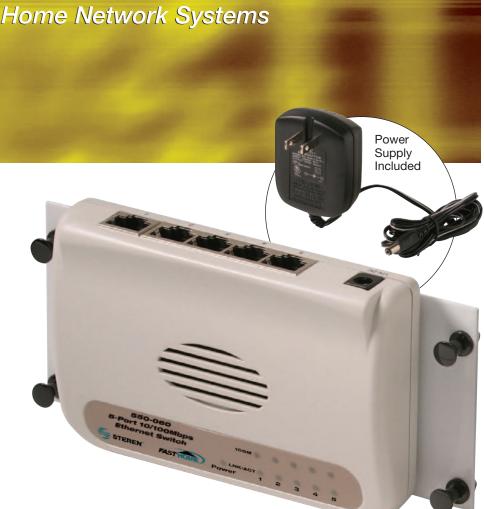

# **Ethernet Switch Module**

550-060

**Product Description** 

From a centralized location, the FastHome™ Ethernet Switch Module creates an Ethernet data network and connects up to 5 personal computers and peripherals in the home. The module supports IEEE 802.3/802.3u standards (10/100Mbps) and includes a 12VDC 500mA power supply. Auto-negotiation is featured on all 5 ports of the module. There are LED panel indicators for power on and high-speed access/status. Gold-plated beryllium copper RJ45 contacts ensure long-lasting, reliable connections. This module is constructed of high-impact ABS plastic for durability. Installation of the module in a FastHome™ enclosure is easy, as nylon pins snap the unit into place without tools.

Creates Ethernet data network in the home

- Puts PC and peripheral connections in a central location
- Mounts in FastHome™ or similar enclosure
- Snaps into place without tools
- Indicates power and high-speed access on LED panel
- Enables auto-negotiation on all ports
- Features gold-plated beryllium copper contacts
- Supports network standards IEEE 802.3/802.3u (10/100Mbps)
- Includes a 12VDC 500mA power supply
- Dimensions: 6<sup>1</sup>/<sub>2</sub>" (W) x 2<sup>7</sup>/<sub>8</sub>" (H) x 1" (D)
- Also available: FastHome™ enclosures and phone, TV, audio and power modules

### **Mechanical Construction**

Body: High-Impact ABS Plastic

RJ45 Contacts: Gold-Plated Beryllium Copper

Uplink Port: Slide Switch

Pins: Nylon, Black

Power Supply: 12VDC, 500mA