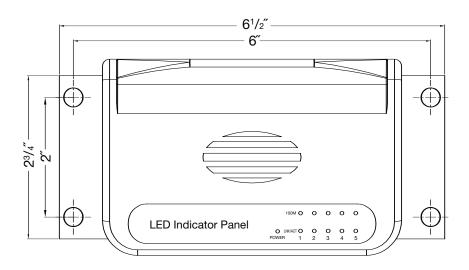

# **Ethernet Switch Module**

550-060

**Product Description** 

From a centralized location, the FastHome™ Ethernet Switch Module creates an Ethernet data network and connects up to 5 personal computers and peripherals in the home. The module supports IEEE 802.3/802.3u standards (10/100Mbps) and includes a 12VDC 500mA power supply. Auto-negotiation is featured on all 5 ports of the module. There are LED panel indicators for power on and high-speed access/status. Gold-plated beryllium copper RJ45 contacts ensure long-lasting, reliable connections. This module is constructed of high-impact ABS plastic for durability. Installation of the module in a FastHome™ enclosure is easy, as nylon pins snap the unit into place without tools.

Creates Ethernet data network in the home

- Puts PC and peripheral connections in a central location
- Mounts in FastHome™ or similar enclosure
- Snaps into place without tools
- Indicates power and high-speed access on LED panel
- Enables auto-negotiation on all ports
- Features gold-plated beryllium copper contacts
- Supports network standards IEEE 802.3/802.3u (10/100Mbps)
- Includes a 12VDC 500mA power supply
- Dimensions: 6<sup>1</sup>/<sub>2</sub>" (W) x 2<sup>7</sup>/<sub>8</sub>" (H) x 1" (D)
- Also available: FastHome™ enclosures and phone, TV, audio and power modules