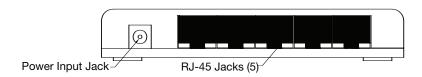

# **Ethernet Switch Module**

550-060

**Product Description** 

From a centralized location, the FastHome™ Ethernet Switch Module creates an Ethernet data network and connects up to 5 personal computers and peripherals in the home. The module supports IEEE 802.3/802.3u standards (10/100Mbps) and includes a 12VDC 500mA power supply. Auto-negotiation is featured on all 5 ports of the module. There are LED panel indicators for power on and high-speed access/status. Gold-plated beryllium copper RJ45 contacts ensure long-lasting, reliable connections. This module is constructed of high-impact ABS plastic for durability. Installation of the module in a FastHome™ enclosure is easy, as nylon pins snap the unit into place without tools.

### **Mechanical Construction**

Body: High-Impact ABS Plastic

RJ45 Contacts: Gold-Plated Beryllium Copper

Uplink Port: Slide Switch

Pins: Nylon, Black

Power Supply: 12VDC, 500mA