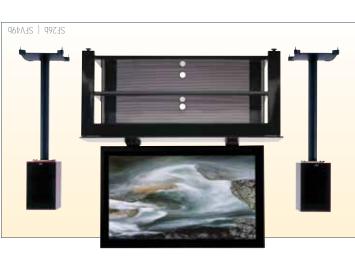

## STEEL SPEAKER FOUNDATIONS"

The perfect home theater solution

| Model SF26b shown with Java AV Foundations" models JFA56e and JFA36e |
|----------------------------------------------------------------------|
|                                                                      |
|                                                                      |
|                                                                      |