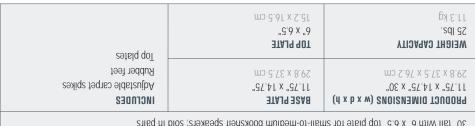

## 30" tall with 6" x 6.5" top plate for small-to-medium bookshelf speakers; sold in pairs DESCRIPTION 15.2 x 16.5 cm 15.9 kg "č.8 x "8 35 lbs. 3TAJ9 90T WEIGHT CAPACITY Top plates Rubber feet mo 8.75 x 8.92 29.8 x 37.5 x 6.0cm Adjustable carpet spikes "∂7.⊁Γ x "∂7.ΓΓ 11.75" x 14.75" x 26" PRODUCT DIMENSIONS (w x d x h) INCFNDES BASE PLATE 2F26s 26" tall with 6" x 6.5" top plate for medium-to-large bookshelf speakers; sold in pairs SF26b DESCRIPTION MODEF mo 6.12 x 8.02 15.9 kg "č.8 x "8 35 lbs. TOP PLATE WEIGHT CAPACITY Top plates Rubber feet MD 6.78 x 8.92 29.8 x 37.5 x 56 cm Adjustable carpet spikes "∂7.4Γ x "∂7.ΓΓ 11.75" x 14.75" x 22" INCLUDES BASE PLATE PRODUCT DIMENSIONS (w x d x h) SESSS SESSP 22" tall with 8" x 8.5" top plate for medium-to-large bookshelf speakers; sold in pairs MODEL

**2**EC55P

MODEL

SFC18b

MODEF

2E348 2E34P

MODEL

75.2 x 16.5 cm "č.6 x "6 TOP PLATE Top plates Rubber feet mp 8.75 x 8.92 Adjustable carpet spikes "37.41 x "37.11 INCLUDES BASE PLATE

35.6 x 20.3 cm

37.5 x 29.8 cm

"&7.11 x "&7.41

35.6 x 20.3 cm "8 x "₽ſ

mp 8.92 x 2.78

"27.11 x "27.41

75.2 x 16.5 cm "č.6 x "6

mo 8.78 x 8.92

"&7.41 x "&7.11