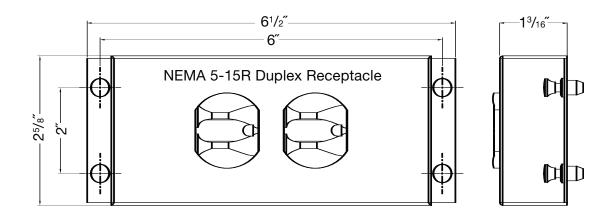

# **AC Power Module**

550-070

- Provides central 120VAC power for FastHome<sup>™</sup> modules
- Mounts in FastHome™ or similar surface-mount enclosure
- Snaps into place without tools
- Features UL Listed NEMA 5-15R duplex receptacle
- Includes rear 1/2" knock-out hole with push-in NM-B cable connector
- Dimensions: 6¹/2″ (W) x 2<sup>7</sup>/8″ (H) x 1″ (D)
- Also available: FastHome<sup>™</sup> enclosures and phone, TV, data and audio modules

### **Product Description**

The FastHome<sup>™</sup> AC Power Module provides central 120VAC power for modules in the FastHome<sup>™</sup> surface-mount enclosure. It features a UL-listed NEMA 5-15R duplex receptacle and a rear ¹/2″ knock-out hole with push-in NM-B cable connector. This module features 18-gauge cold rolled steel construction for strength and excellent RFI shielding. It also offers a white textured powder-coated corrosion-resistant finish. Installation of the module in a FastHome<sup>™</sup> enclosure is easy, as nylon pins snap the unit into place without tools.

#### **Electrical Construction**

UL Listed Duplex NEMA 5-15R 125V, 15A, 2-Pole, 3-Wire Receptacle