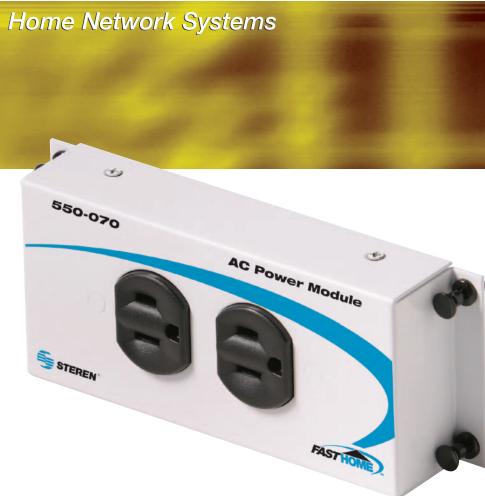

# **AC Power Module**

550-070

- Provides central 120VAC power for FastHome<sup>™</sup> modules
- Mounts in FastHome™ or similar surface-mount enclosure
- Snaps into place without tools
- Features UL Listed NEMA 5-15R duplex receptacle
- Includes rear 1/2" knock-out hole with push-in NM-B cable connector
- Dimensions: 6¹/2″ (W) x 2<sup>7</sup>/8″ (H) x 1″ (D)
- Also available: FastHome<sup>™</sup> enclosures and phone, TV, data and audio modules

### **Product Description**

The FastHome<sup>™</sup> AC Power Module provides central 120VAC power for modules in the FastHome<sup>™</sup> surface-mount enclosure. It features a UL-listed NEMA 5-15R duplex receptacle and a rear ¹/2″ knock-out hole with push-in NM-B cable connector. This module features 18-gauge cold rolled steel construction for strength and excellent RFI shielding. It also offers a white textured powder-coated corrosion-resistant finish. Installation of the module in a FastHome<sup>™</sup> enclosure is easy, as nylon pins snap the unit into place without tools.