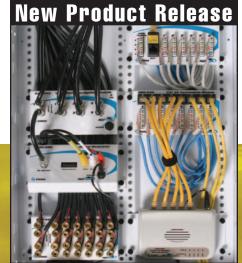

#### Other FastHome™ Products

550-010 Telephone/TV Hub Module 550-020 Telephone Hub Module 550-030 Data Hub Module 550-040 TV Combiner/Splitter Module 550-050 Audio Splitter Module Ethernet Switch Module 550-060 550-080 RF Modulator Module 550-100 11" Surface Mount Enclosure (7" W x 11" H x 35/16" D) 550-105 19" Surface Mount Enclosure (149/16" W x 19" H x 45/16" D) 550-200 19" Flush Mount Enclosure (143/8" W x 19" H x 31/2" D) 550-205 32" Flush Mount Enclosure (143/8" W x 32" H x 31/2" D) 44" Flush Mount Enclosure 550-210