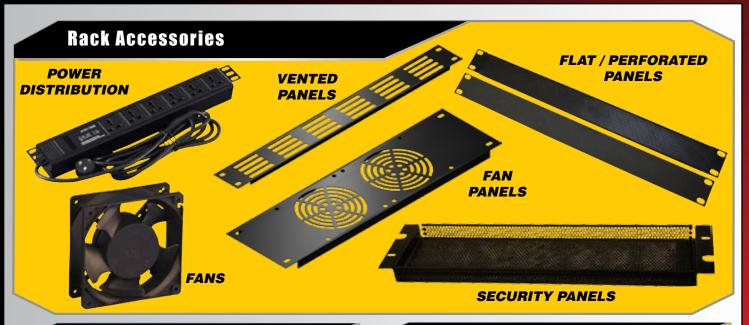

## POWER DISTRIBUTION

## POWER DISTRIBUTION **FEATURES:**

- UL Approved 110v power strip
- Main Power Switch
- GE-PDU-6UL is rack mountable

GE-PDU-12UL - 12 outlets GE-PDU-18-UL - 18 outlets GE-PDU-6-UL - 6 outlets

### **VENTED PANELS**

## PERFORATED PANELS

# SECURITY PANELS

## FAN PANELS

## **FLANGED & FLAT PANELS**