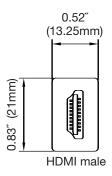

### **SPECIFICATIONS**

516-007 HDMI to DVI (F/M) Adapter

516-008 HDMI to DVI (M/F) Adapter

#### **Mechanical Construction**

Connector Overmold: PVC, Black Connector Shell: Nickel-Plated Steel Shield: Copper Foil, 100% Coverage Dielectric: Polyethylene, Black

Contacts: Gold-Plated Beryllium Copper