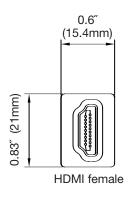

### **SPECIFICATIONS**

516-007 HDMI to DVI (F/M) Adapter

516-008 HDMI to DVI (M/F) Adapter

#### Ordering Information:

**516-007** HDMI to DVI (F/M) Adapter **516-008** HDMI to DVI (M/F) Adapter

PR-006