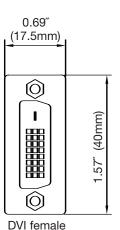

### **SPECIFICATIONS**

516-007 HDMI to DVI (F/M) Adapter

516-008 HDMI to DVI (M/F) Adapter

#### **Mechanical Construction**

Connector Overmold: PVC, Black Connector Shell: Nickel-Plated Steel Shield: Copper Foil, 100% Coverage Dielectric: Polyethylene, Black

Contacts: Gold-Plated Beryllium Copper