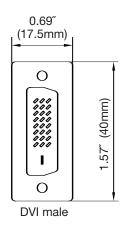

### **SPECIFICATIONS**

516-007 HDMI to DVI (F/M) Adapter

516-008 HDMI to DVI (M/F) Adapter

#### Ordering Information:

**516-007** HDMI to DVI (F/M) Adapter **516-008** HDMI to DVI (M/F) Adapter

PR-006