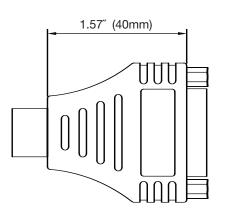

### **SPECIFICATIONS**

516-007 HDMI to DVI (F/M) Adapter

516-008 HDMI to DVI (M/F) Adapter

#### **Mechanical Construction**

Connector Overmold: PVC, Black Connector Shell: Nickel-Plated Steel Shield: Copper Foil, 100% Coverage Dielectric: Polyethylene, Black

Contacts: Gold-Plated Beryllium Copper