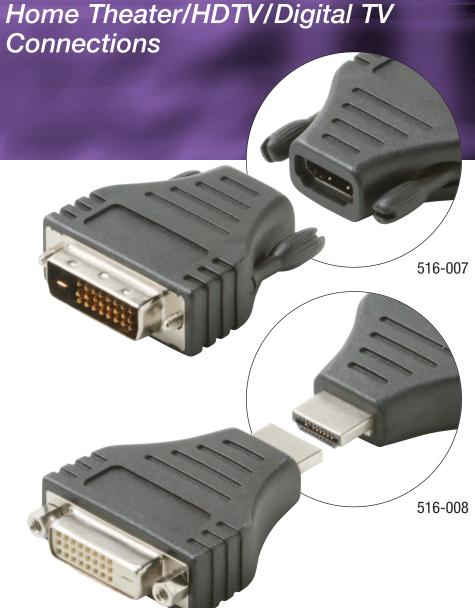

# HDMI to DVI Adapters

- Perfect for HDTV sets, DVD players/recorders, set-top boxes and flat-panel displays
- Provides superior connections between HDMI and DVI-D (single link) devices
- Supports video resolutions up to 1920 x 1080 and data rates to 5Gbps
- Fully molded construction
- Black PVC body and overmold
- 100% coverage tinned steel shield
- 24K gold-plated contacts
- Also available: HDMI to DVI Cables (see next page)

### Product Description

These premium quality adapters offer an effective digital video signal transmission path between HDMI and DVI-D (single link) compatible devices. They provide a reliable connectivity solution for DVD players, set-top terminals, flat-panel displays, plasma displays and HDTV sets. Constructed to HDMI v1.1 and DVI v1.0 specifications, each adapter features gold-plated beryllium copper contacts, a 100% coverage copper foil shield, a nickel-plated steel connector shell, and a fully molded PVC body and connector overmold.

### **SPECIFICATIONS**

516-007 HDMI to DVI (F/M) Adapter

516-008 HDMI to DVI (M/F) Adapter

#### Ordering Information:

**516-007** HDMI to DVI (F/M) Adapter **516-008** HDMI to DVI (M/F) Adapter

PR-006