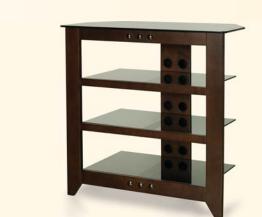

#### **Five-Shelf Audio Stand**

#### Model NFA245

- Natural hardwoods
- Tempered-glass shelves
- Concealed wire management channel

**NEW** ELEMENTS<sup>™</sup>