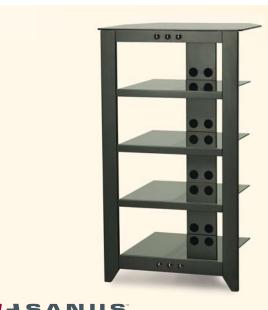

#### Four-Shelf Audio/Video Stand

#### Model NFAV230

- Natural hardwoods
- Tempered-glass shelves
- Concealed wire management channel
- Perfect for televisions up to 37"

MOCHA

CHERRY