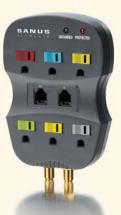

### **Surge Protector**

#### Model ELM201

- Protects valuable electronic equipment from power surges and lightning strikes with 420 Joule surge protection
- Phone/fax/modem protection
- Mounts directly to wall for a discreet appearance
- EMI/RFI filtration
- LED indicator lights show surge protector is grounded and functioning properly
- RoHS compliant
- Color coded covers for easy plug recognition
- Child safety covers