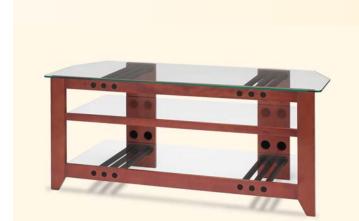

#### Three-Shelf Audio/Video Stand

#### Model NFV249

- Natural hardwoods
- Tempered-glass shelves
- Concealed wire management channel
- Perfect for televisions up to 52"