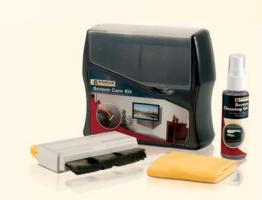

#### **Screen Care Kit**

#### Model ELM101

- Contains no alcohol or ammonia
- Light detergent gel will not harm flat-panel screens
- Safe for use on most flat panel televisions, and screens
- Micro-Mist<sup>™</sup> bottle provides targeted non-streaking spray
- Carbon fiber brush quickly removes dust and debris
- Removes dirt, dust, smudges, fingerprints, oils and other debris
- Convenient storage case