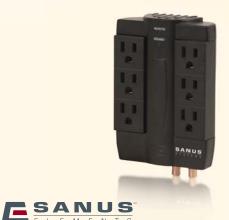

# Surge Protector

#### Model ELM202

- Less than 1.5" in depth—great for use behind low-profile mounts and furniture
- Six swiveling outlets
- 2,100 Joule surge protection
- EMI/RFI filtration
- Cable and fax/modem protection
- 330V clamping voltage
- RoHS compliant
- Includes 6' phone and coax cable