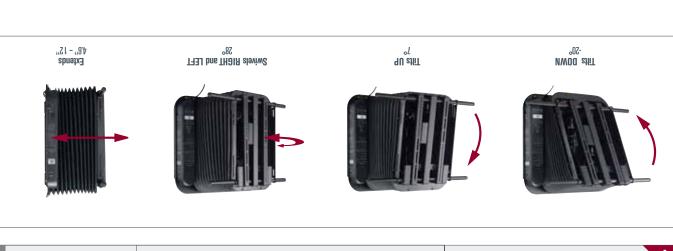

4.6" - 12" 4.6" - 12"

## THOOM GETAMOTUA \*\*TNUOMNOISIV

 $12^{\circ}$  from the wall at the touch of a button. Its easily programmable settings allow you Our fully automated full-motion mount offers tilt, swivel and extend motions up to Change the channel ... and the position of your flat-panel mount.

control functions, and it makes a great addition to any home theater. disturbing the mount. Add to that a **universal remote** featuring TV, DVD and mount decorative cover, and an exterior control panel allows for easy maintenance without viewing angles for any room. All mounting hardware is concealed and protected by a to pre-set your four favorite TV locations, so it's simple to find and keep the perfect

look while protecting inner components « Flexible decorative cover creates a clean and finished

angles to be saved and set at the touch of a button

« Four pre-programmable settings allow common viewing

swivel and extension motions « Full-motion mount featuring automated tilt,