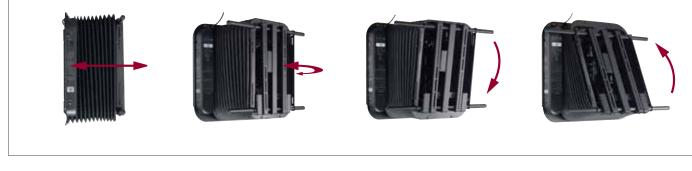

## THOOM GETAMOTUA \*\*TNUOMNOISIV

 $12^{\circ}$  from the wall at the touch of a button. Its easily programmable settings allow you Our fully automated full-motion mount offers tilt, swivel and extend motions up to Change the channel ... and the position of your flat-panel mount.

control functions, and it makes a great addition to any home theater. disturbing the mount. Add to that a **universal remote** featuring TV, DVD and mount decorative cover, and an exterior control panel allows for easy maintenance without viewing angles for any room. All mounting hardware is concealed and protected by a to pre-set your four favorite TV locations, so it's simple to find and keep the perfect

look while protecting inner components « Flexible decorative cover creates a clean and finished

angles to be saved and set at the touch of a button

« Four pre-programmable settings allow common viewing

swivel and extension motions « Full-motion mount featuring automated tilt,