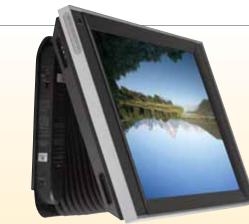

## THOOM GETAMOTUA \*\*TNUOMNOISIV

 $12^{\circ}$  from the wall at the touch of a button. Its easily programmable settings allow you Our fully automated full-motion mount offers tilt, swivel and extend motions up to Change the channel ... and the position of your flat-panel mount.

control functions, and it makes a great addition to any home theater. disturbing the mount. Add to that a **universal remote** featuring TV, DVD and mount decorative cover, and an exterior control panel allows for easy maintenance without viewing angles for any room. All mounting hardware is concealed and protected by a to pre-set your four favorite TV locations, so it's simple to find and keep the perfect

look while protecting inner components « Flexible decorative cover creates a clean and finished

angles to be saved and set at the touch of a button

« Four pre-programmable settings allow common viewing

swivel and extension motions « Full-motion mount featuring automated tilt,