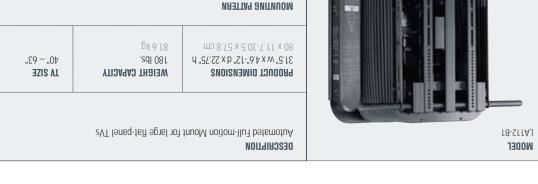

of your flat-panel mount.

control functions, and it makes a great addition to any home theater. disturbing the mount. Add to that a **universal remote** featuring TV, DVD and mount decorative cover, and an exterior control panel allows for easy maintenance without viewing angles for any room. All mounting hardware is concealed and protected by a to pre-set your four favorite TV locations, so it's simple to find and keep the perfect

look while protecting inner components « Flexible decorative cover creates a clean and finished

angles to be saved and set at the touch of a button

« Four pre-programmable settings allow common viewing

swivel and extension motions « Full-motion mount featuring automated tilt,

for controlling mount, TV and DVD « Includes programmable universal remote







**UNIVERSAL**