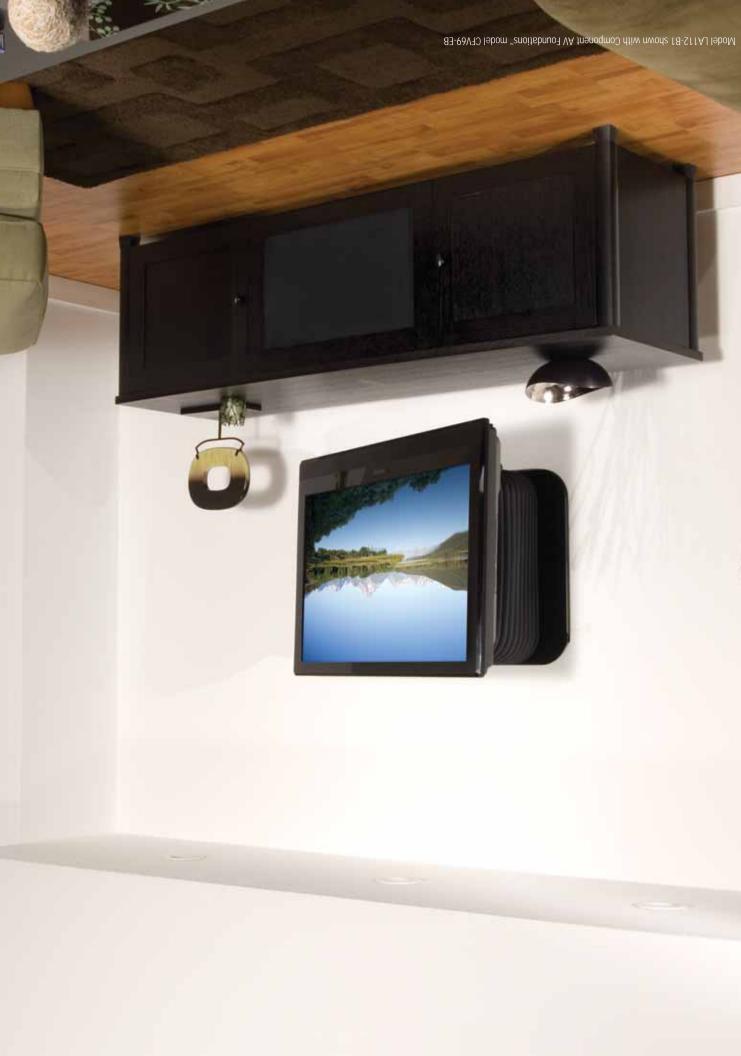

## THOOM GETAMOTUA \*\*TNUOMNOISIV

 $12^{\circ}$  from the wall at the touch of a button. Its easily programmable settings allow you Our fully automated full-motion mount offers tilt, swivel and extend motions up to Change the channel ... and the position of your flat-panel mount.

control functions, and it makes a great addition to any home theater. disturbing the mount. Add to that a **universal remote** featuring TV, DVD and mount decorative cover, and an exterior control panel allows for easy maintenance without viewing angles for any room. All mounting hardware is concealed and protected by a to pre-set your four favorite TV locations, so it's simple to find and keep the perfect