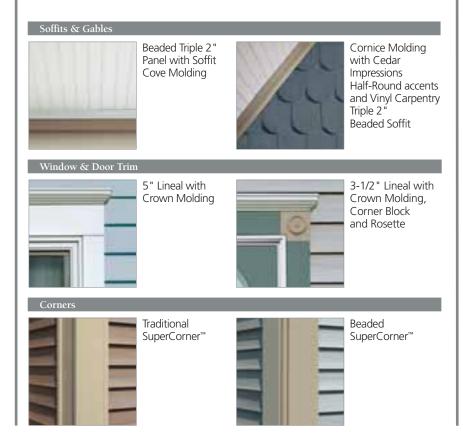

## Finishing Touches Start with Decorative Trim Two great choices for one authentic, real wood look.

#### Vinyl Carpentry

Vinyl Carpentry™ trim offers you a wide array of decorative design possibilities to accent your home's exterior. Replicate the look of real wood with a wonderful assortment of styles and colors - and they never need painting.

#### Restoration Millwork<sup>\*</sup>

Restoration Millwork™ cellular PVC trim makes an authentic statement on your home. Available in smooth and realistic woodgrain TrueTexture<sup>™</sup> finish in a wide variety of traditional and specialty profiles - you can also mill it or paint it to create custom designs.

Trimboards, Sheets, Corners, Beadboard, Brickmould, Drip Cap and more...

Window & Door Casings, Panels, Detailed Millwork and Special J-Pocket Accessories for Vinyl Siding

Column enclosures, Soffit, Fascia or Custom Milled Designs