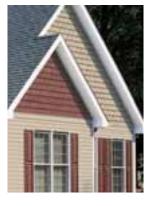

# Northwoods®

Siding: Monogram Double 5" Dutchlap in savannah wicker and Northwoods Single 7" Straight Edge Rough–Split Shakes in savannah wicker and barn red.