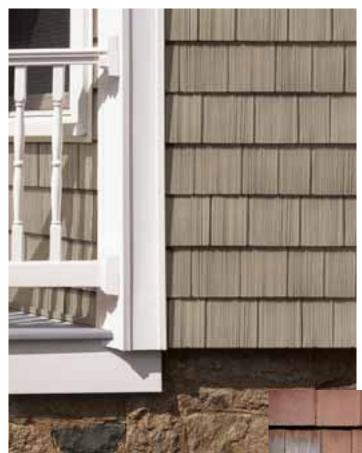

### **Random Hand-Split Shakes**

Better than wood, Northwoods keeps its natural look for many years.

| Siding: | Northwoods Single 7" Straight Edge         |
|---------|--------------------------------------------|
|         | Rough–Split Shakes in natural clay.        |
| Trim:   | Traditional SuperCorner in colonial white. |

Never requires painting or costly upkeep.

Won't rot, crack or split like wood can.