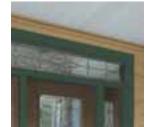

Beaded SuperCorner™ in colonial white with natural clay insert.

Cornice Molding with Single 7" Straight Edge Rough-Split Shakes and Vinyl Carpentry Triple 2" Beaded Soffit.