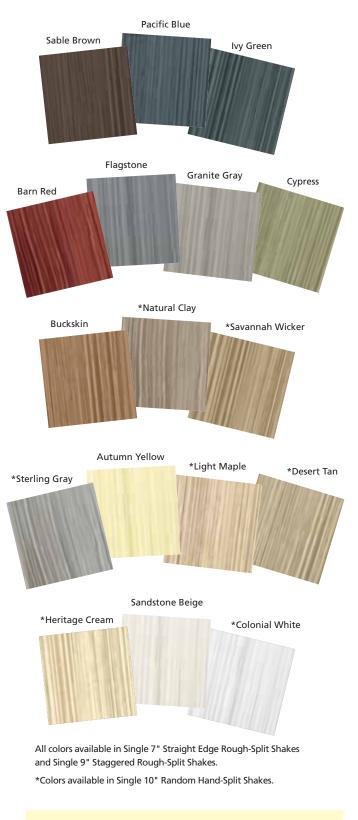

#### **A Broad Color Palette**

With up to 17 beautiful options, the Northwoods color palette offers unlimited design possibilities! Shades ranging from the soft and subtle to the bright and bold, make it easy to create exteriors that make a statement, or quietly express your personal sense of style.

Choose from the diverse palette, including darker hues, to add interest and personality by contrasting colors.

Choose from light colors that can make your home appear larger, or an overall dark color scheme that can make your home recede. Brighten your home with eye-catching accent shades, unify and simplify your exterior with a monochromatic color scheme, or choose contrasting colors for special areas.

Single 10" Random Hand-Split Shakes in natural clay and savannah wicker.

NOTE: Colors throughout this brochure are simulated. Consult product samples before making final selection.