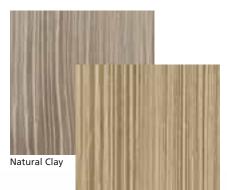

Single 10" Random Hand-Split Shakes in natural clay and savannah wicker.

NOTE: Colors throughout this brochure are simulated. Consult product samples before making final selection.