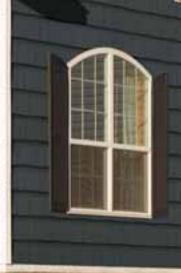

## THE AUTHENTIC LOOK OF MILLED CEDAR SHINGLES

 On Cover Siding: Northwoods Single 9" Staggered Rough-Split Shakes in sable brown.
Trim: Vinyl Carpentry™ & Restoration Millwork™.

# Northwoods<sup>®</sup>

Siding: Trim:

Northwoods Single 9" Staggered Rough-Split Shakes in flagstone. Vinyl Carpentry™ & Restoration Millwork™.

rom the harsh environments of the Northwest to the weather battered seasides of the East, early craftsmen protected their dwellings with cedar, splitting each shingle by hand.