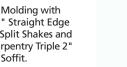

Beaded SuperCorner™ in colonial white with natural clay insert.

Cornice Molding with Single 7" Straight Edge Rough-Split Shakes and Vinyl Carpentry Triple 2" Beaded Soffit.