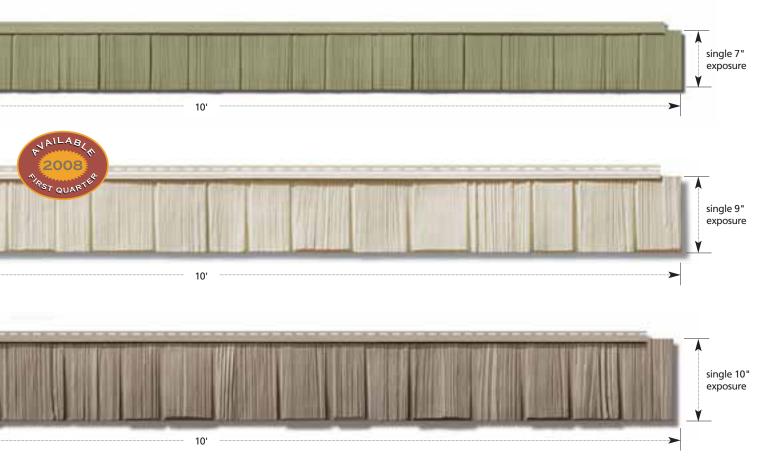

#### **Ideal for Many Architectural Styles**

- Three authentic profiles: Single 7" Straight Edge Rough-Split Shakes Single 9" Staggered Rough-Split Shakes Single 10" Random Hand-Split Shakes
- TrueTexture<sup>™</sup> finish molded from real cedar shingles.
- Random shingle patterns provide the look of hand-split cedar.
- Deep tapered shingle gaps for a beautiful, distinct look.
- A selection of up to 17 colors, including ٠ dramatic darker hues.
- A wide variety of coordinating trim.
- Designed to coordinate with other CertainTeed siding styles.
- 1" panel projection.
- .050" thick, sturdy vinyl.
- Virtually maintenance free, never needs painting.
- Class 1(A) fire rating.
- Lifetime limited warranty.

### SOLID PERFORMANCE YEAR AFTER YEAR

| F A S             | Τ FACTS                                                                                                                     |
|-------------------|-----------------------------------------------------------------------------------------------------------------------------|
| STYLES & FINISHES | Single 7" Straight Edge Rough–Split Shakes<br>Single 9" Staggered Rough-Split Shakes<br>Single 10" Random Hand-Split Shakes |
| LOW GLOSS COLORS  | Single 7": 17 colors<br>Single 9": 17 colors<br>Single 10": 7 colors<br>Wide variety of coordinating trim                   |
| THICKNESS         | .050" Nominal                                                                                                               |
| NAIL HEM AND LOCK | Post-Formed Lock                                                                                                            |
| PANEL PROJECTION  | 1"                                                                                                                          |
| FIRE RATING       | Class 1(A)                                                                                                                  |
| WARRANTY          | Lifetime Limited                                                                                                            |