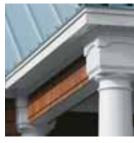

Beaded SuperCorner™ in colonial white with natural clay insert.

Cornice Molding with Single 7" Straight Edge Rough-Split Shakes and Vinyl Carpentry Triple 2" Beaded Soffit.