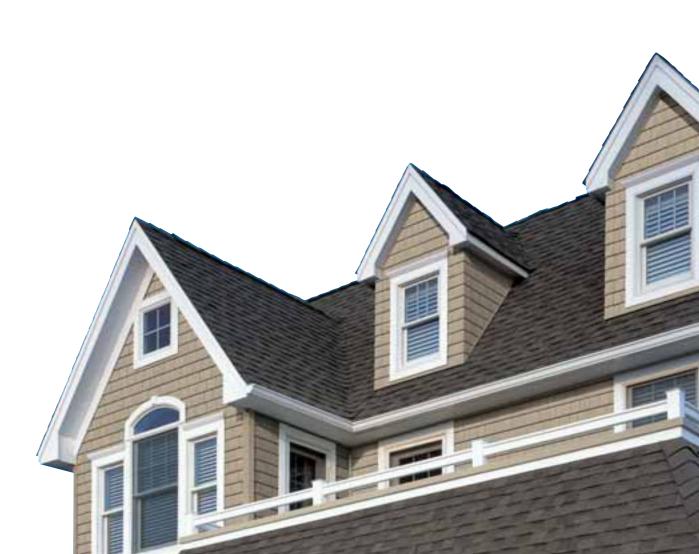

## Introducing Cedar Impressions Triple 5" Perfection Shingles.

## A FAMILY OF CEDAR STYLE SHINGLES

Cedar Impressions® offers four styles and a designer color palette including dramatic dark hues.

Double 7" Perfection Shingles Sterling Gray Triple 5" Perfection Shingles Light Maple Double 9"Rough-Split Shakes Natural Clay Half-Round Shingles Ivy Green