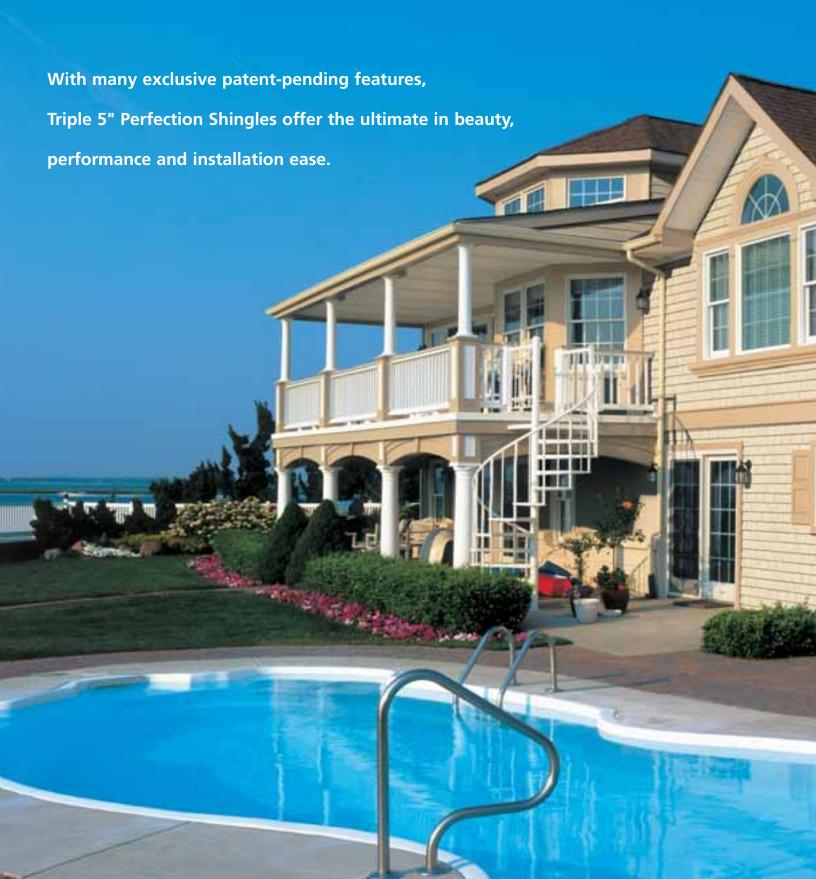

## Introducing Cedar Impressions Triple 5" Perfection Shingles.

# The Best Appearance 1 New 5" Shingle Exposure A Popular style depicting white cedar shingles