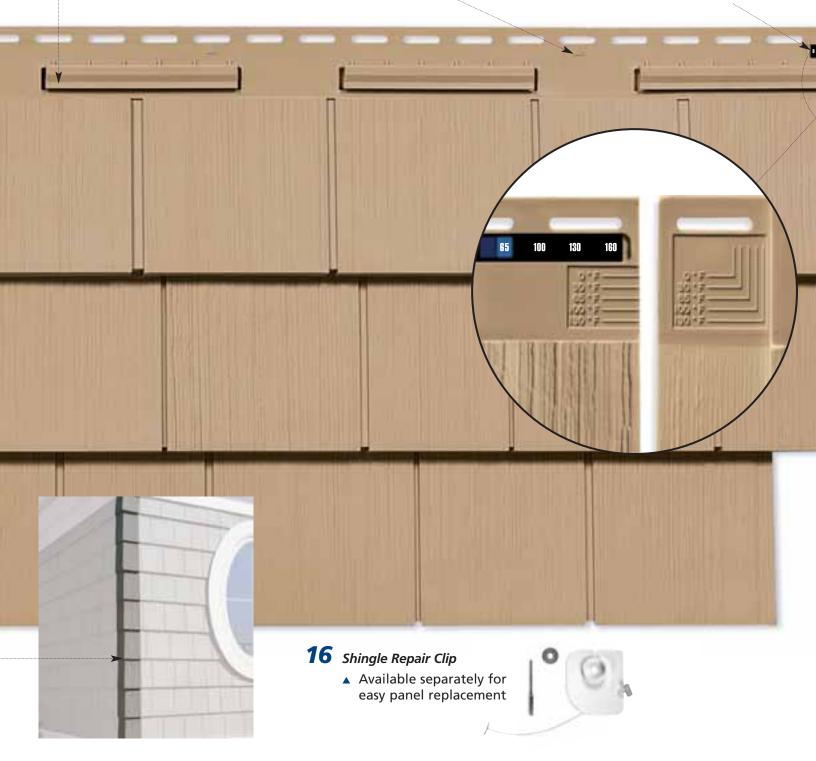

#### 8 Notched Side Lap

- Allows for straight-up installation like traditional vinyl siding!
- ▲ Helpful in tight spaces and when finishing off a course

#### **3** Durable .100" Thick Panel

- ▲ Up to 25% thicker than other competitive products
- Hides wall imperfections better than thinner panels

#### **4** Grain Texture on Full Overlap

Provides a uniform grain appearance at the seams

#### 5 3/4" Butt Height

Creates distinctive shadowlines and shingle definition

#### **6** Unique Random Shingle Gaps

▲ Hide variation in lap gaps to eliminate potential patterning

#### 7 Grain Texture on Butt and Shingle Gaps

 Provides an authentic, natural appearance

#### **14** Extra Long Top Lock Tabs

- ▲ Up to three times longer than other competitive products
- ▲ Create an easier locking panel
- **15** Quick Reference™ Nail Mark Indicators
  - ▲ Industry exclusive easy-to-use nailing guide
  - No measuring needed for correct panel nailing
- 17 Exclusive PanelThermometer™
  - ▲ Displays panel temperature!
  - ▲ Easy-to-read temperature gauge
  - ▲ The brightest cell indicates panel temperature
  - Takes the guesswork out and makes precise installation easy