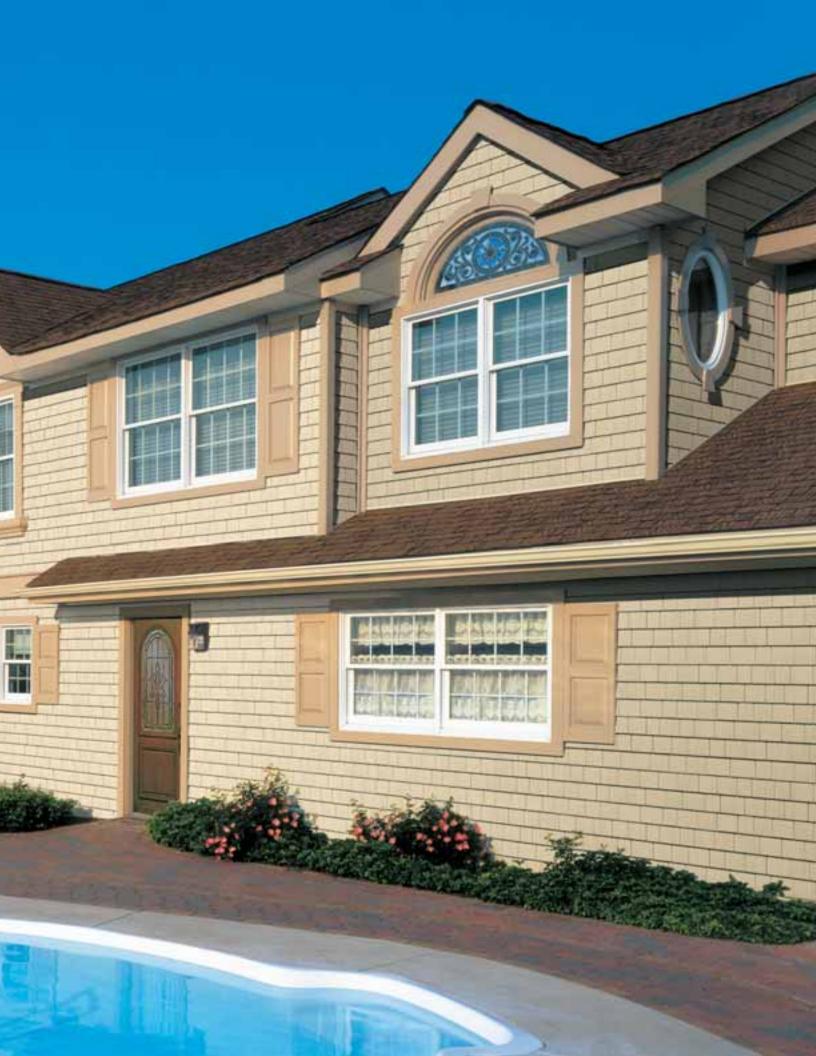

## Introducing Cedar Impressions Triple 5" Perfection Shingles.

# The Best Appearance 1 New 5" Shingle Exposure A Popular style depicting white cedar shingles

#### 2 Superior Cedar Grain Texture

The most authentic texture available in the marketplace