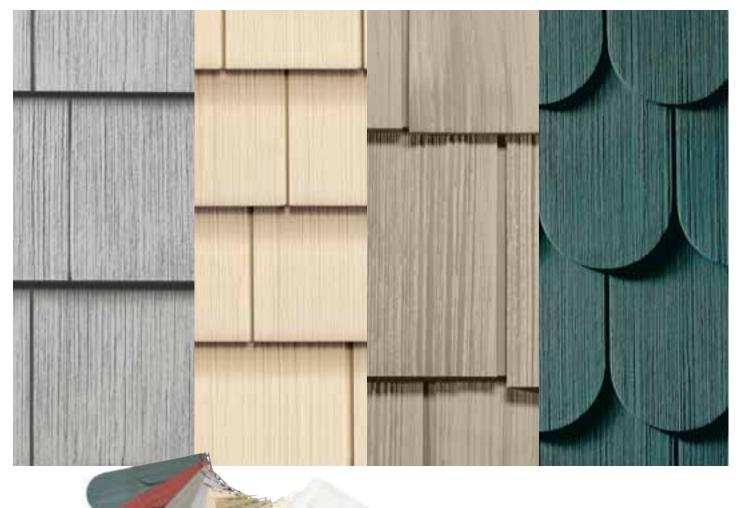

## A FAMILY OF CEDAR STYLE SHINGLES

Cedar Impressions® offers four styles and a designer color palette including dramatic dark hues.

Double 7" Perfection Shingles Sterling Gray Triple 5" Perfection Shingles Light Maple Double 9"Rough-Split Shakes Natural Clay Half-Round Shingles Ivy Green