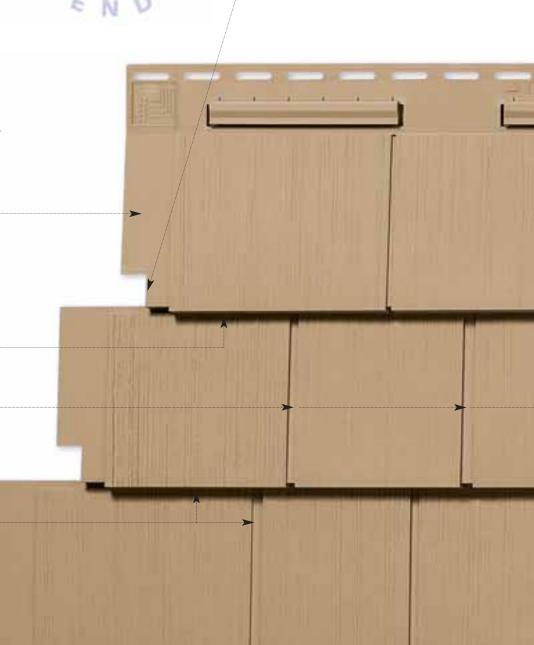

#### **4** Grain Texture on Full Overlap

Provides a uniform grain appearance at the seams

#### 5 3/4" Butt Height

Creates distinctive shadowlines and shingle definition

#### **6** Unique Random Shingle Gaps

▲ Hide variation in lap gaps to eliminate potential patterning

#### 7 Grain Texture on Butt and Shingle Gaps

 Provides an authentic, natural appearance