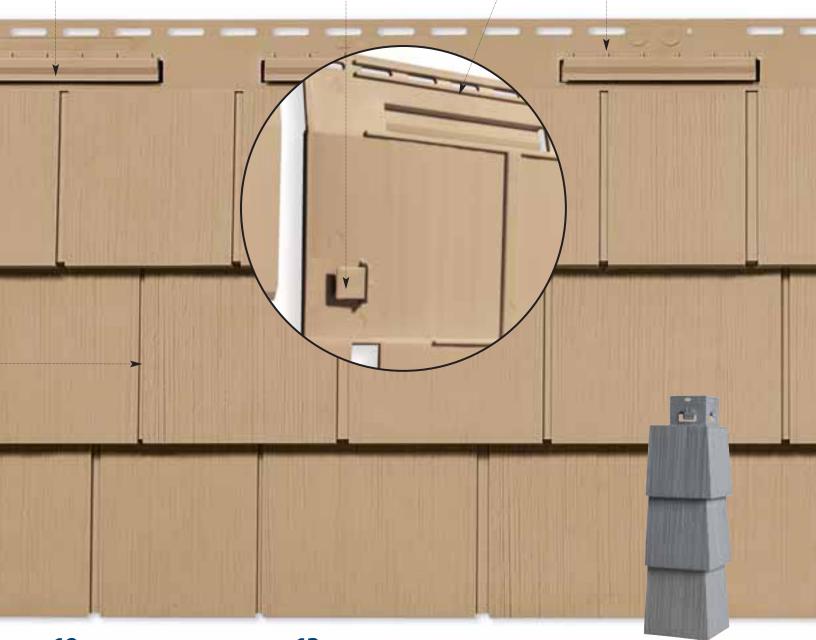

#### 8 Notched Side Lap

- Allows for straight-up installation like traditional vinyl siding!
- ▲ Helpful in tight spaces and when finishing off a course

#### **9** Exclusive Positive Lock

- ▲ Self-supporting, friction lock
- No need to hold panel while nailing
- ▲ Lead-in guide assures engagement
- Allows for band board shrinkage

- **11** Oversized Perimeter™ Side Lock Tabs
  - Help create seamless appearance
  - ▲ Allow for fast and easy panel engagement
  - Offer greater tab strength and less breakage

- 13 Reinforced Ribs on Nail Slots and Lock Tabs
  - Provide improved lock strength and holding power

#### 10 5' Panel Length

 Improves speed and ease of installation

#### **12** Authentic Mitered Cornerpost

- ▲ Secure fit corner which mates with face and butt of shingles
- ▲ Easy-to-install positive lock and deep pocket return leg

#### **14** Extra Long Top Lock Tabs

- ▲ Up to three times longer than other competitive products
- ▲ Create an easier locking panel
- **15** Quick Reference™ Nail Mark Indicators
  - ▲ Industry exclusive easy-to-use nailing guide
  - No measuring needed for correct panel nailing
- 17 Exclusive PanelThermometer™
  - ▲ Displays panel temperature!
  - ▲ Easy-to-read temperature gauge
  - ▲ The brightest cell indicates panel temperature
  - Takes the guesswork out and makes precise installation easy