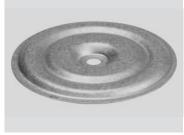

#### **Product** Information

Uses: Concave circular design with reinforcing ribs, low profile and 3" diameter assures proper compression to insulation. Designed for strong, fast application and lasting performance.

#### Technical Data

Plate is formed from 26 gauge Galvalume™ steel.

Exceeds Factory Mutual I-60 and I-90 wind uplift specifications when properly installed on most insulation boards.