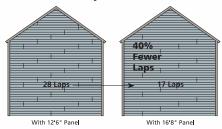

Quality made <u>certain</u>. Satisfaction guaran<u>teed</u>.™





# **FEATURES**

# **Long on Looks**

Double 6" CedarBoards XL panels are designed for special areas of the home where a continuous panel appearance is preferred. The extra length of CedarBoards XL can significantly reduce seams for a smoother, more continuous look.

# The Difference is Seamlessly Clear

Two Story Wall, 20' Wide





# CedarBoards™XL Double 6" Clapboard

The Natural Look of Wide Board Wood Siding

### **Natural Cedar Texture**

TrueTexture™ rough cedar finish molded from real cedar boards.

## Double 6" Wideboard Style

for a wood-like profile and reduced number of seams.

#### **Straight Even Face**

with a flat surface for the look of wide board wood siding.

# Deep 3/4" Straight-Edge Panel Projection

for the clean look of newly-sawn wood.

#### **Custom Contoured Foam**

increases R-value and provides strength and rigidity for a solid look and feel.

## .044" Thickness

Works with traditional length CedarBoards panels.



# CedarBoards™ Insulated Siding

The Perfect Balance of Beauty and Performance

# **Custom-Contoured Rigid Foam Insulation:**

Provides strength and rigidity for solid support