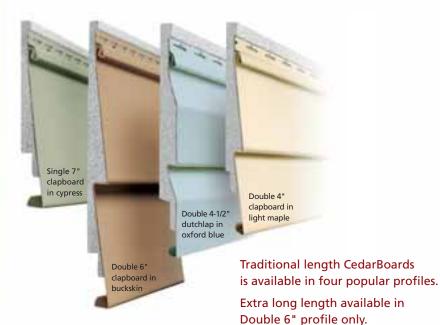

# **Long on Looks**

Double 6" CedarBoards XL panels are designed for special areas of the home where a continuous panel appearance is preferred. The extra length of CedarBoards XL can significantly reduce seams for a smoother, more continuous look.

# CedarBoards™XL Double 6" Clapboard

The Natural Look of Wide Board Wood Siding

## Double 6" Wideboard Style

for a wood-like profile and reduced number of seams.