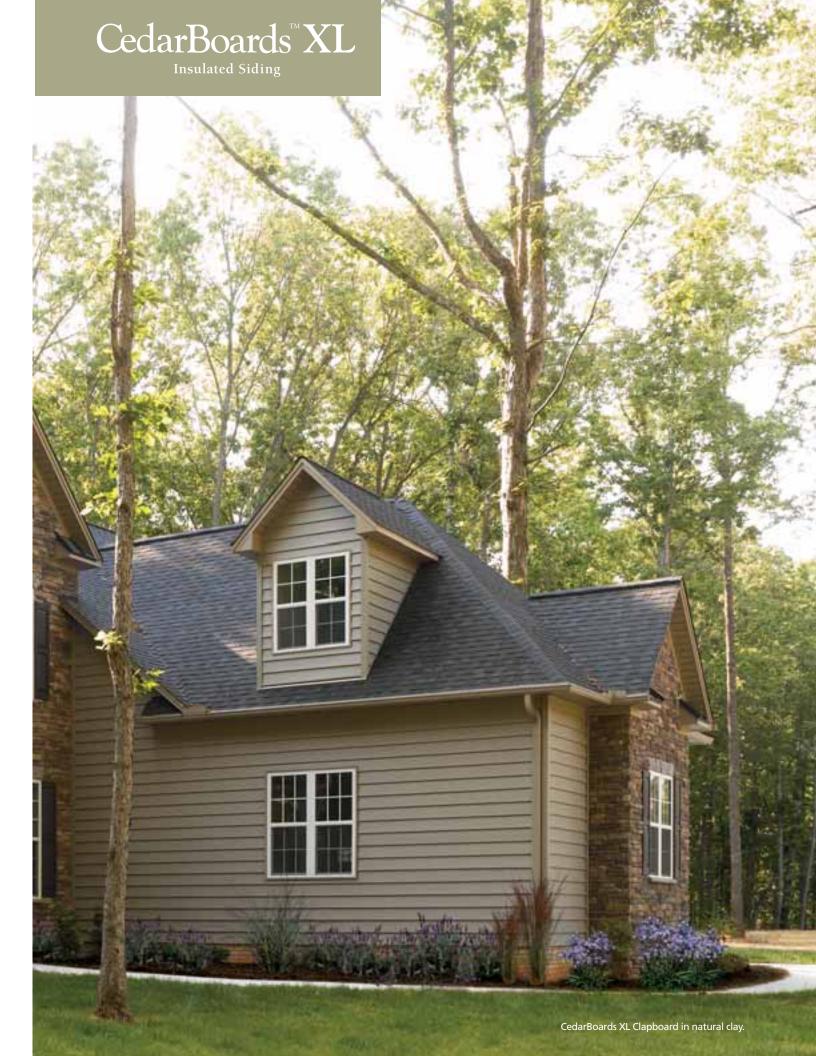

# **Long on Looks**

Double 6" CedarBoards XL panels are designed for special areas of the home where a continuous panel appearance is preferred. The extra length of CedarBoards XL can significantly reduce seams for a smoother, more continuous look.

# CedarBoards™XL Double 6" Clapboard

The Natural Look of Wide Board Wood Siding