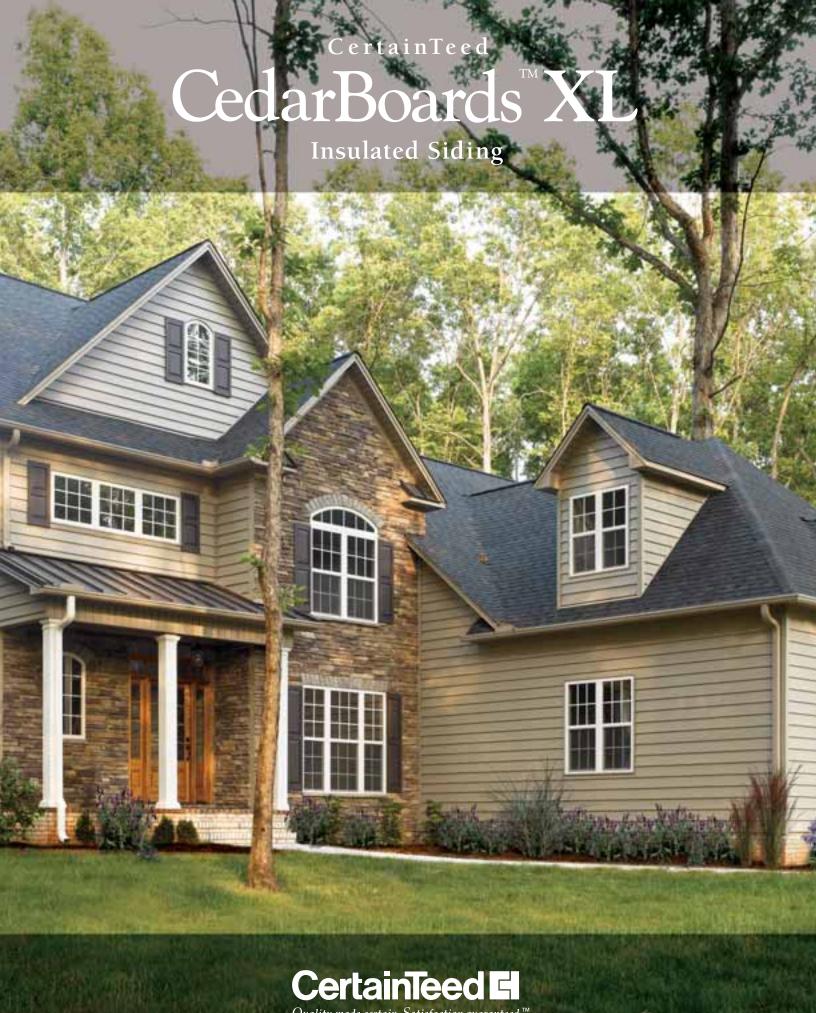

Quality made <u>certain</u>. Satisfaction guaran<u>teed</u>.™





# **FEATURES**

# **Long on Looks**

Double 6" CedarBoards XL panels are designed for special areas of the home where a continuous panel appearance is preferred. The extra length of CedarBoards XL can significantly reduce seams for a smoother, more continuous look.

# The Difference is Seamlessly Clear

Two Story Wall, 20' Wide





# CedarBoards™XL Double 6" Clapboard

The Natural Look of Wide Board Wood Siding

### **Natural Cedar Texture**

TrueTexture™ rough cedar finish molded from real cedar boards.

## Double 6" Wideboard Style

for a wood-like profile and reduced number of seams.

#### **Straight Even Face**

with a flat surface for the look of wide board wood siding.

# Deep 3/4" Straight-Edge Panel Projection

f