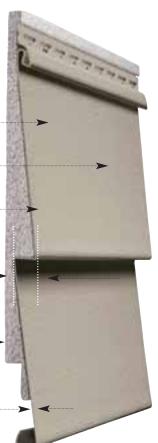

### **Natural Cedar Texture**

TrueTexture™ rough cedar finish molded from real cedar boards.

#### **Straight Even Face**

with a flat surface for the look of wide board wood siding.

# Deep 3/4" Straight-Edge Panel Projection

for the clean look of newly-sawn wood.

#### **Custom Contoured Foam**

increases R-value and provides strength and rigidity for a solid look and feel.

## .044" Thickness

Works with traditional length CedarBoards panels.