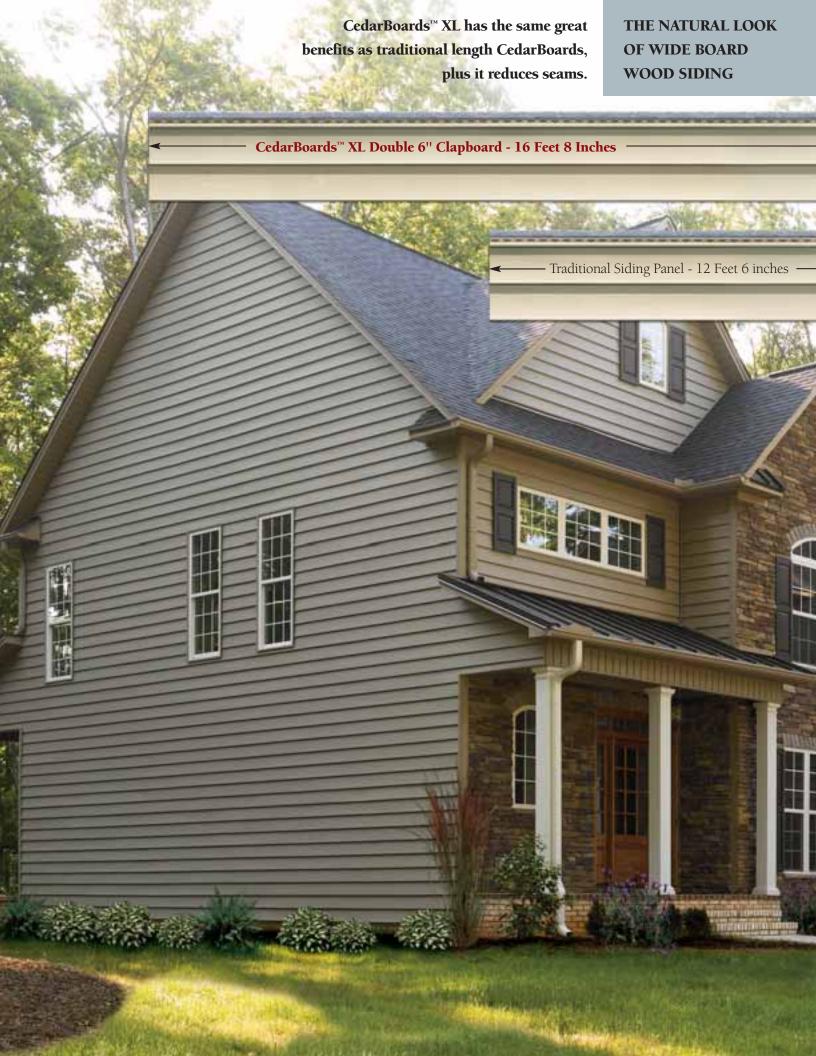

# **Long on Looks**

Double 6" CedarBoards XL panels are designed for special areas of the home where a continuous panel appearance is preferred. The extra length of CedarBoards XL can significantly reduce seams for a smoother, more continuous look.

# The Difference is Seamlessly Clear

Two Story Wall, 20' Wide

# CedarBoards™XL Double 6" Clapboard

The Natural Look of Wide Board Wood Siding