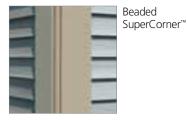

3-1/2" Lineal with Crown Molding, Corner Block and Rosette

Traditional SuperCorner™