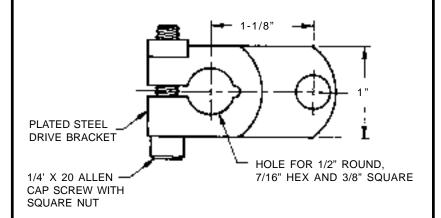

## LINKAGE BRACKET

#### **SPECIFICATIONS**

WEAR SLOT

Linkage Rail Material: 18 gage galvanized steel

Linkage Bracket Material: Minimum 18 gauge zinc plated cold rolled steel

Linkage Bracket Pin: Zinc plated case hardened steel

Damper Frame Requirements: Minimum depth-7/8" Minimum width-3-3/8"