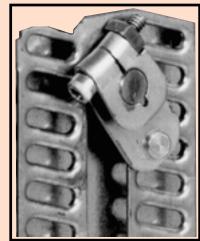

With Duro Dyne's new patented Side-Glide™ hardware damper

blade linkage and adjustment becomes simple. Consisting of one standard linkage rail per damper and onelinkage bracket per blade, assembly and adjustment is easy. It makes no difference whether you are making parallel or opposed blade dampers or varying the size of the blades; the rail and brackets are always the same.

### **KEY FEATURES**

- Assemble damper linkage in seconds
- Fewer moving parts-less noise and adjustment
- Mix blade sizes on damper without special preparation
- Works with parallel or opposed blades
- Blades can be as small as 3"
- Fits 1/2" round, 7/16" hex or 3/8" square rod
- Rail available in 4' and 6' lengths
- Patents pending