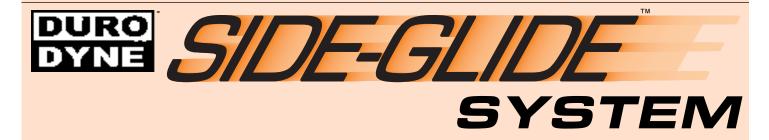

## LINKAGE BRACKET

#### **SPECIFICATIONS**

WEAR SLOT

Linkage Rail Material: 18 gage galvanized steel

Linkage Bracket Material: Minimum 18 gauge zinc plated cold rolled steel

Linkage Bracket Pin: Zinc plated case hardened steel