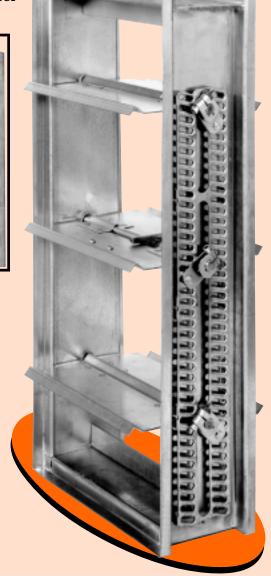

# LINKAGE RAIL

#### **SPECIFICATIONS**

WEAR SLOT

Linkage Rail Material: 18 gage galvanized steel

Linkage Bracket Material: Minimum 18 gauge zinc plated cold rolled steel

Linkage Bracket Pin: Zinc plated case hardened steel

Damper Frame Requirements: Minimum depth-7/8" Minimum width-3-3/8"