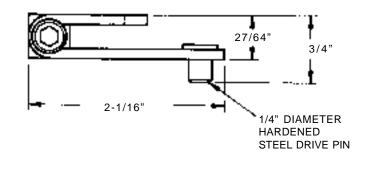

# LINKAGE RAIL

#### **SPECIFICATIONS**

WEAR SLOT

Linkage Rail Material: 18 gage galvanized steel

Linkage Bracket Material: Minimum 18 gauge zinc plated cold rolled steel

Linkage Bracket Pin: Zinc plated case hardened steel