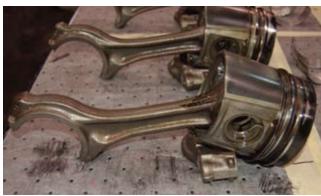

# **MBE 900 ENGINE**

Detroit Diesel disassembled an in-operation MBE engine at the National Association for Pupil Transportation Conference in Kansas City, Kansas. Even after 1.6 million miles, the engine still had a lot of life and could have kept going.

Photographs of the engine teardown are shown below and on the following page. A brand new MBE 900 EPA '07 engine was installed in the six and half year old vehicle owned by the Lepak Trucking Company.