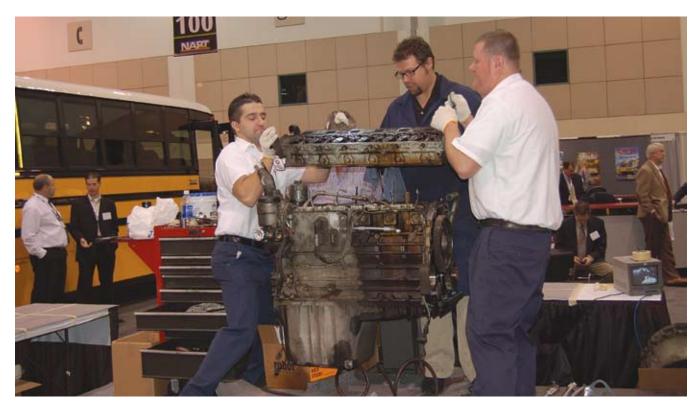

# **MBE 900 ENGINE**

Detroit Diesel disassembled an in-operation MBE engine at the National Association for Pupil Transportation Conference in Kansas City, Kansas. Even after 1.6 million miles, the engine still had a lot of life and could have kept going.

Photographs of the engine teardown are shown below and on the following page. A brand new MBE 900 EPA '07 engine was installed in the six and half year old vehicle owned by the Lepak Trucking Company.