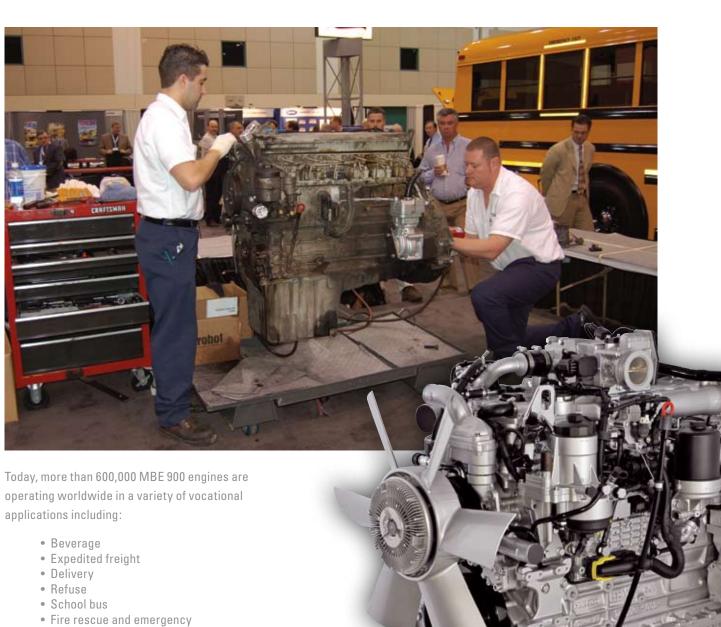

# **MBE 900 ENGINE**

Detroit Diesel disassembled an in-operation MBE engine at the National Association for Pupil Transportation Conference in Kansas City, Kansas. Even after 1.6 million miles, the engine still had a lot of life and could have kept going.

Photographs of the engine teardown are shown below and on the following page. A brand new MBE 900 EPA '07 engine was installed in the six and half year old vehicle owned by the Lepak Trucking Company.

WHEN YOUR ENGINE WAS NEW, MAYBE YOU THOUGHT YOU WOULD HAVE TO REPLACE IT OR REBUILD IT AT 500,000 MILES. MAYBE YOU THOUGHT WRONG.

- Recreational vehicle and many more

The MBE 900 engine is manufactured specifically for the demanding medium-duty truck market.