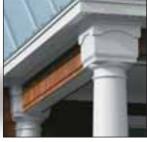

#### Vinyl Carpentry<sup>™</sup>

To enhance the look of your home, CertainTeed has taken a cue from traditional wood building methods. From the use of wide cornerposts and window casings to frieze boards and gable trim, CertainTeed has designed a complete line of wood-like architectural detail products to complement Monogram siding.

These trim pieces accentuate the lines of your home, giving it a natural hand-crafted appearance. By using these products where J-channel or F-channel would normally show, you're able to achieve the custom crafted look of freshly painted wood trim.

Restoration Millwork trim makes a statement of authenticity on any home's exterior. Made from cellular PVC, our trim is unsurpassed in its workability—no special woodworking tools are needed.