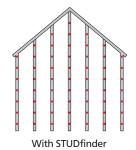

# The STUDfinder Installation System

PATENTED

In both remodeling and new construction, achieving a high-quality siding installation comes down to basics. For optimum performance, panels should be accurately and securely fastened to studs, and Monogram with STUDfinder makes it easy to do just that.

#### **Accuracy and Quality**

STUDfinder is engineered to align nail slots precisely with construction standards of 16" and 24" on center, with indicator letters centered under each nail slot to make it easy to locate studs and help ensure accuracy.