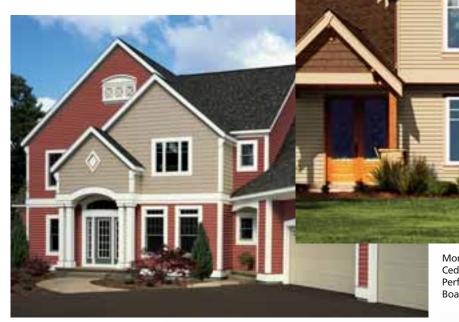

On Cover

Siding: Monogram
Double 4" in suede.

Monogram was the first siding engineered to include an integral installation guide on each panel. From the first nail to the last, the patented **STUDfinder<sup>TM</sup>** system is designed to help ensure a precise installation for optimum siding performance.

#### **Colorful Combinations**

The Monogram palette is designed to harmonize beautifully when combining colors, styles and different cladding materials – a major trend in home building and remodeling.

 $\label{lem:monogram} \mbox{ Monogram Double 4" in barn red with Cedar Impressions } \mbox{ Double 7" Perfection Shingles in desert tan.}$ 