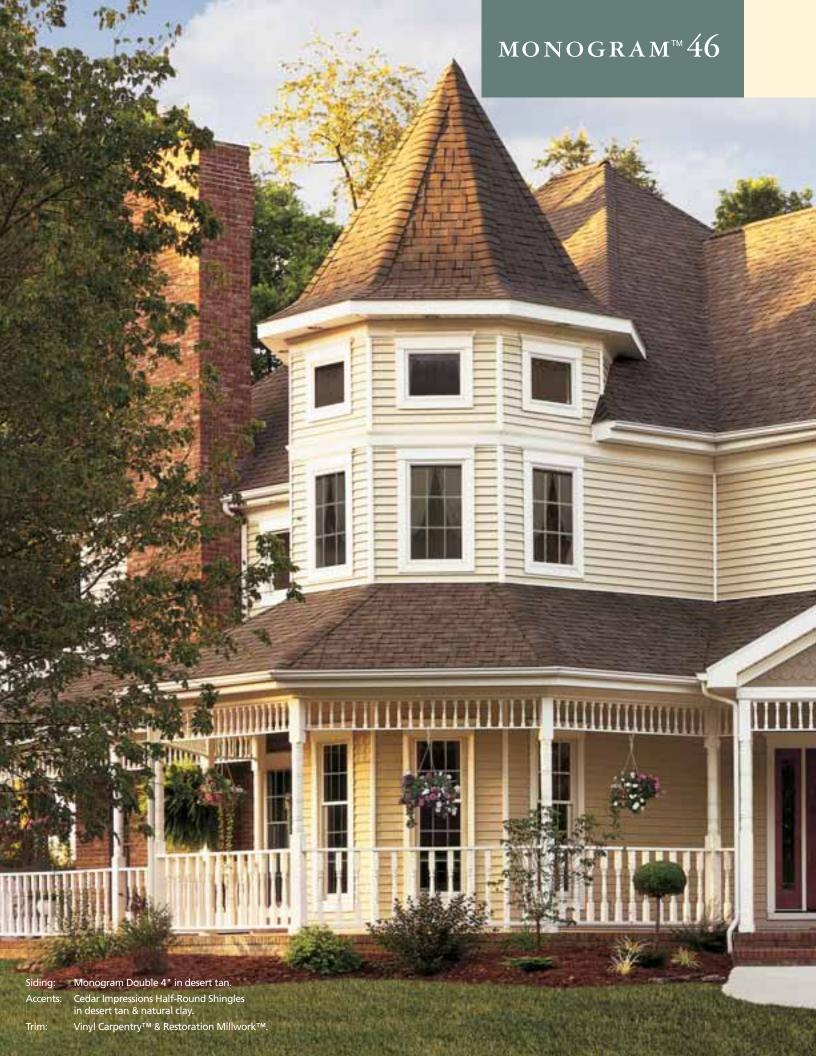

On Cover

Siding: Monogram
Double 4" in suede.

Monogram was the first siding engineered to include an integral installation guide on each panel. From the first nail to the last, the patented **STUDfinder<sup>TM</sup>** system is designed to help ensure a precise installation for optimum siding performance.