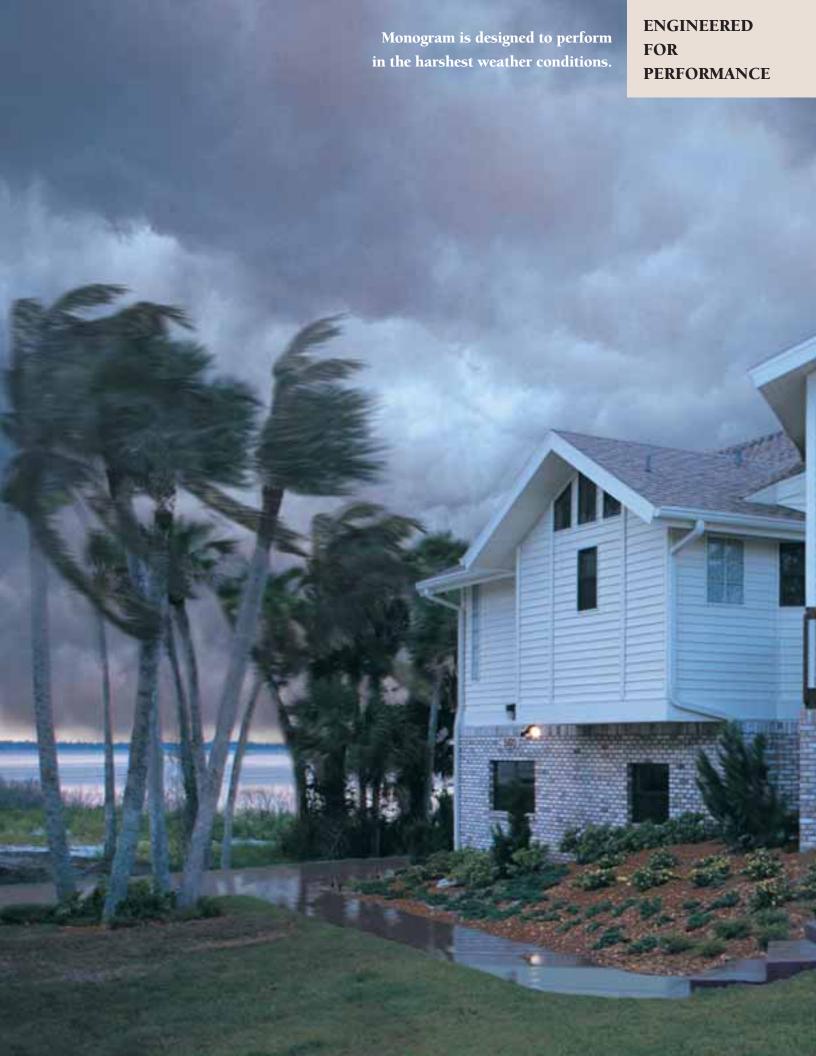

#### FIRST IN PERFORMANCE

Monogram was the first siding designed to perform under high wind conditions through proprietary **RigidForm™** technology. The concept is based on a rolled-over nail hem design that creates a reinforcing spine.

#### RigidForm™ 220

This double thick .092" rolled-over nail hem design increases wind resistance and stiffens the panel. This design has been tested\* to withstand wind load pressures up to 220 mph.

\* Wind load rating per VSI wind speed calculation guidelines.