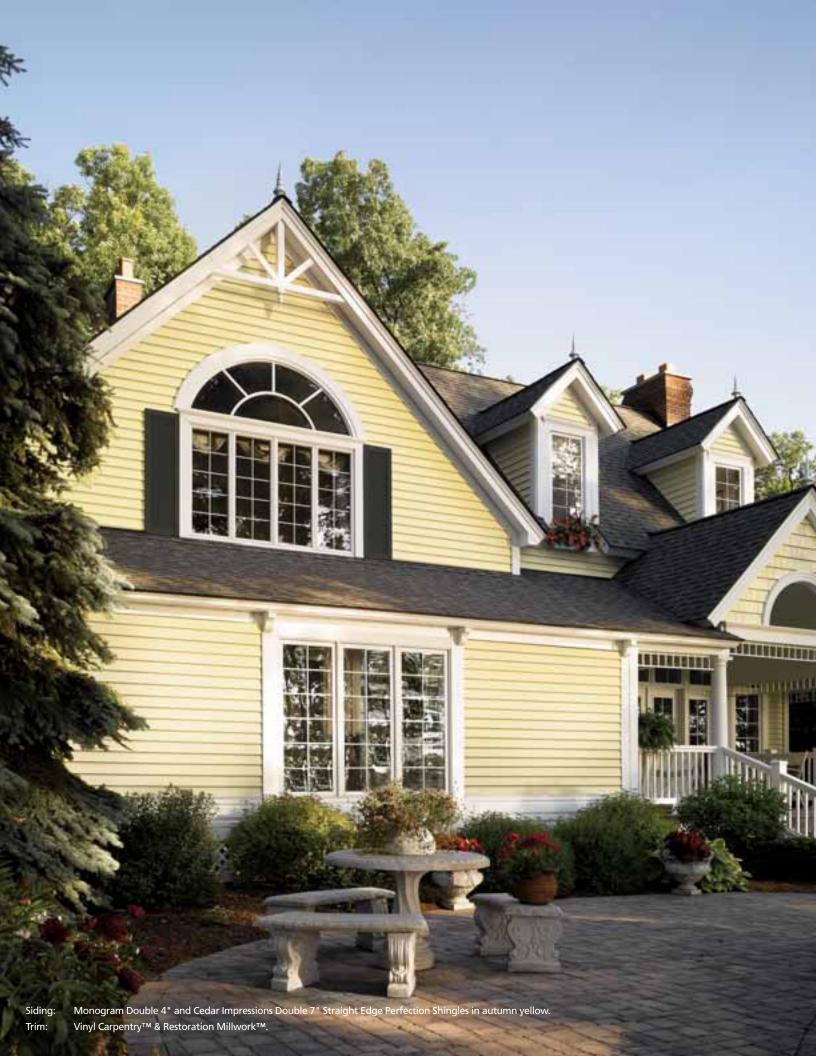

On Cover

Siding: Monogram
Double 4" in suede.

Monogram was the first siding engineered to include an integral installation guide on each panel. From the first nail to the last, the patented **STUDfinder<sup>TM</sup>** system is designed to help ensure a precise installation for optimum siding performance.