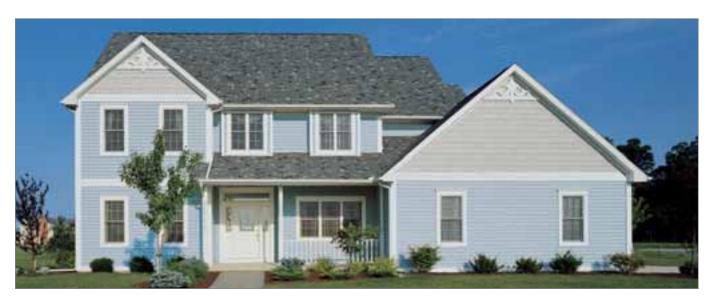

On Cover

Siding: Monogram
Double 4" in suede.

Monogram was the first siding engineered to include an integral installation guide on each panel. From the first nail to the last, the patented **STUDfinder<sup>TM</sup>** system is designed to help ensure a precise installation for optimum siding performance.

onogram's palette of colors and variety of styles and trim offer the widest color selection in the industry, ranging from deep rich hues to the always popular neutrals, and fresh WaterColors<sup>TM</sup> – providing unlimited design possibilities.

### Deep, Rich Shades

With the ever increasing demand for deeper hues, Monogram provides the widest array of these beautiful, dramatic colors available on the market today.

Monogram Double 4" in ivy green.