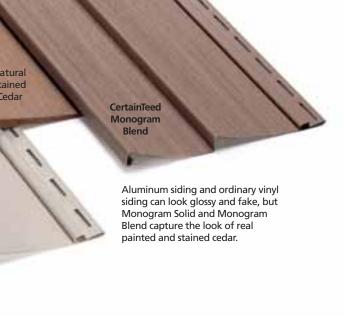

#### FIRST IN COLOR

Monogram was the first siding to offer unique, darker shades along with an industry-leading spectrum of colors backed by PermaColor™ lifetime fade protection. No other siding can match Monogram's colors, including semi-transparent stain blends, for virtually unlimited design possibilities.

#### FIRST IN STYLE

Monogram was the first siding produced utilizing a direct transfer system from real cedar boards for a natural TrueTexture™ woodgrain finish. Combined with CertainTeed's unique Vinyl Carpentry™ concept, the look of true wood craftsmanship can be created with Monogram and decorative trim products.

#### FIRST IN BRAND USE

Year after year, CertainTeed Siding has been Rated #1 in Brand Use by remodelers, builders, architects and consumers.

THE NATURAL LOOK
OF PAINTED OR
STAINED CEDAR

Whether it's a Victorian reproduction, a New England saltbox or a modern beach house get-away, today's homeowners want the rich look of natural cedar without the expense and heavy maintenance.