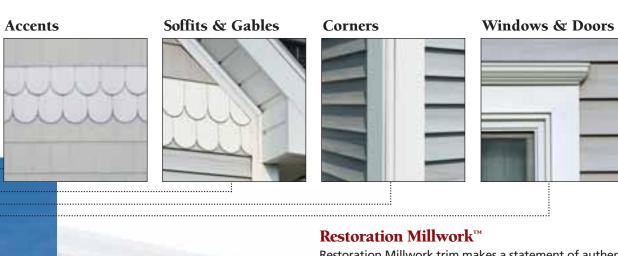

# Finishing Touches Start with Decorative Trim Two great choices for one authentic, real wood look.

#### Vinyl Carpentry<sup>\*</sup>

Vinyl Carpentry™ trim offers you a wide array of decorative design possibilities to accent your home's exterior. Replicate the look of real wood with a wonderful assortment of styles and colors - and they never need painting.

#### Soffits & Gables

Beaded Triple 2' Panel with Soffit Cove Molding

Cornice Molding with Cedar **Impressions** Half-Round accents and Vinyl Carpentry Triple 2 **Beaded Soffit** 

5" Lineal with Crown Molding

3-1/2" Lineal with Crown Molding, Corner Block and Rosette

Traditional SuperCorner™

Beaded SuperCorner™