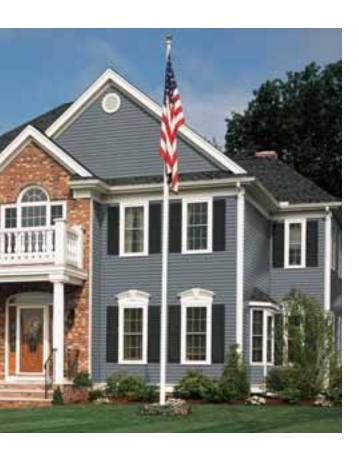

Using the same color for siding and trim will simplify and unify a home.

Subtle contrasting siding and trim colors add interest and depth to a home's design.

Strong contrast and a bold color scheme make architectural details stand out and can enhance the character of a home.