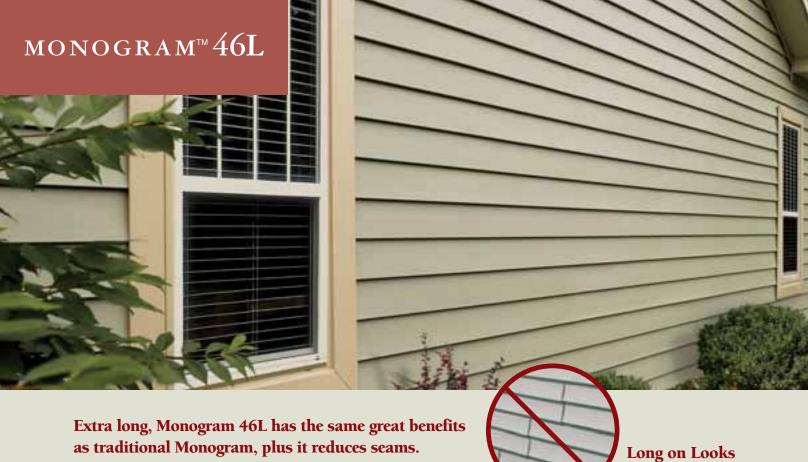

## With traditional 12' siding

panels, seams appear every two to three feet. Monogram's longer length panels can significantly reduce seams.

### The Difference is Seamlessly Clear

Two Story Wall, 20' Wide

35%
Fewer
Laps
40 Laps
0 Laps
With 12' Panel
With 20' Panel

16 Feet 8 Inches