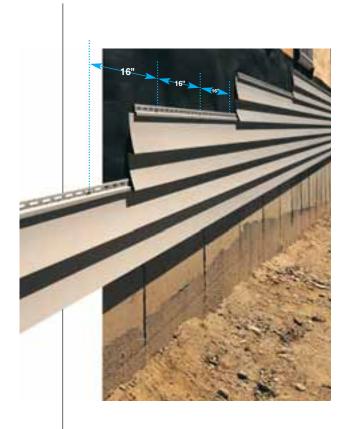

#### **Accuracy and Quality**

STUDfinder is engineered to align nail slots precisely with construction standards of 16" and 24" on center, with indicator letters centered under each nail slot to make it easy to locate studs and help ensure accuracy.