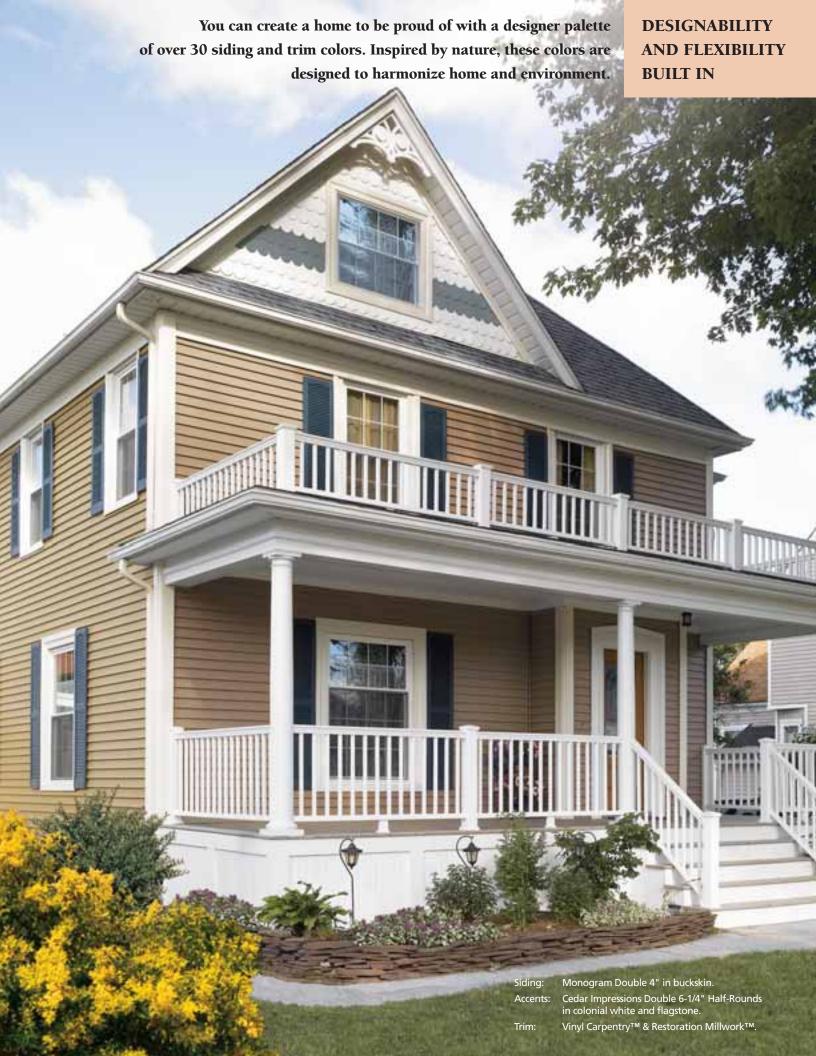

On Cover

Siding: Monogram
Double 4" in suede.

Monogram was the first siding engineered to include an integral installation guide on each panel. From the first nail to the last, the patented **STUDfinder<sup>TM</sup>** system is designed to help ensure a precise installation for optimum siding performance.