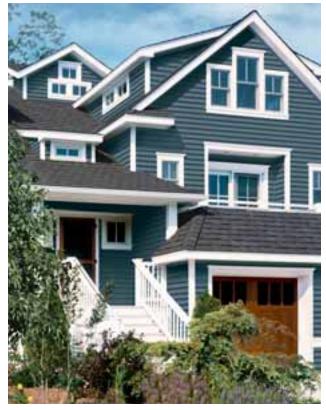

On Cover

Siding: Monogram
Double 4" in suede.

Monogram was the first siding engineered to include an integral installation guide on each panel. From the first nail to the last, the patented **STUDfinder<sup>TM</sup>** system is designed to help ensure a precise installation for optimum siding performance.