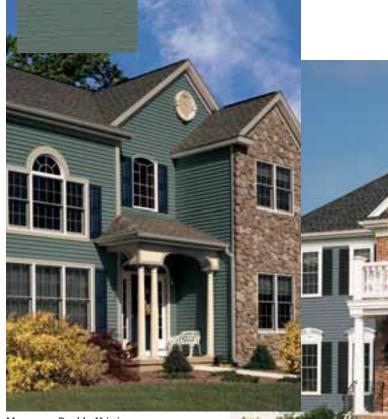

onogram's palette of colors and variety of styles and trim offer the widest color selection in the industry, ranging from deep rich hues to the always popular neutrals, and fresh WaterColors<sup>TM</sup> – providing unlimited design possibilities.

#### **Colorful Combinations**

The Monogram palette is designed to harmonize beautifully when combining colors, styles and different cladding materials – a major trend in home building and remodeling.

 $\label{lem:monogram} \mbox{ Monogram Double 4" in barn red with Cedar Impressions } \mbox{ Double 7" Perfection Shingles in desert tan.}$ 