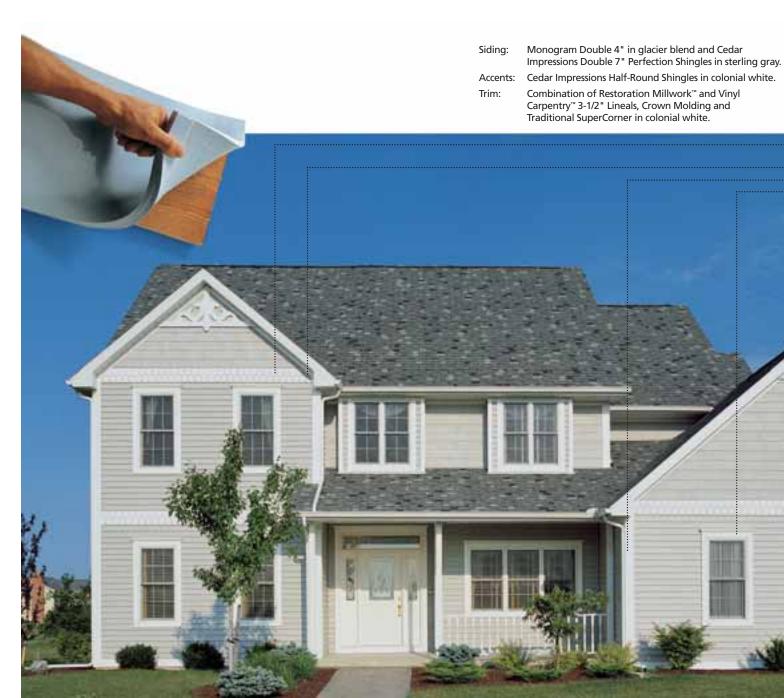

#### Vinyl Carpentry<sup>™</sup>

To enhance the look of your home, CertainTeed has taken a cue from traditional wood building methods. From the use of wide cornerposts and window casings to frieze boards and gable trim, CertainTeed has designed a complete line of wood-like architectural detail products to complement Monogram siding.

These trim pieces accentuate the lines of your home, giving it a natural hand-crafted appearance. By using these products where J-channel or F-channel would normally show, you're able to achieve the custom crafted look of freshly painted wood trim.

Restoration Millwork trim makes a statement of authenticity on any home's exterior. Made from cellular PVC, our trim is unsurpassed in its workability—no special woodworking tools are needed.