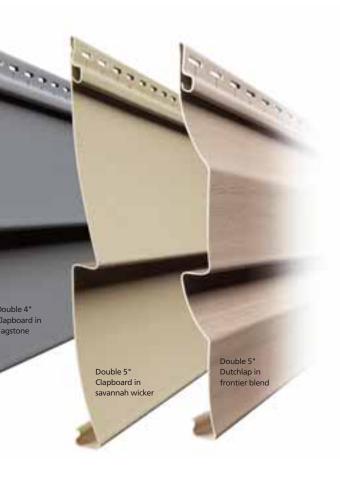

Monogram 46

46L

Monogram 4 Monogram

| resistan<br>assured<br>PermaC<br>a blend<br>Certavii<br>micro-ir | erformance, impact ce and durability are through our exclusive color™ System, of our own n™ resin, superior ngredients and stateart pigment chemistry. | Double 4" Clapboard | Double 5" Clapboard | Double 5" Dutchlap | 46L Double 4" Clapboard | 146L Double 5" Dutchlap |
|------------------------------------------------------------------|--------------------------------------------------------------------------------------------------------------------------------------------------------|---------------------|---------------------|--------------------|-------------------------|-------------------------|
| **                                                               | Arbor Blend                                                                                                                                            | •                   |                     |                    |                         | =                       |
| **                                                               | Arctic Blend                                                                                                                                           |                     | 8                   |                    |                         |                         |
| **                                                               | Weathered Blend                                                                                                                                        |                     |                     |                    | -                       | =                       |
| **                                                               | Frontier Blend                                                                                                                                         |                     | =                   |                    |                         |                         |
| **                                                               | Timber Blend                                                                                                                                           |                     | -                   |                    | 1                       | -                       |
| *                                                                | Canyon Blend                                                                                                                                           |                     |                     |                    |                         |                         |
| *                                                                | Meadow Blend                                                                                                                                           |                     |                     |                    |                         |                         |
| *                                                                | Glacier Blend                                                                                                                                          |                     |                     |                    |                         |                         |
| *                                                                | Sable Brown                                                                                                                                            | •                   |                     |                    |                         |                         |
| *                                                                | Pacific Blue                                                                                                                                           | •                   |                     |                    |                         |                         |
| *                                                                | lvy Green                                                                                                                                              | •                   |                     |                    |                         |                         |
| *                                                                | Barn Red                                                                                                                                               | •                   |                     |                    |                         |                         |
| *                                                                | Flagstone                                                                                                                                              |                     |                     |                    |                         |                         |
|                                                                  | Granite Gray                                                                                                                                           |                     | •                   |                    |                         |                         |
|                                                                  | Oxford Blue                                                                                                                                            |                     | •                   |                    | •                       | •                       |
|                                                                  | Cypress                                                                                                                                                |                     | •                   |                    |                         |                         |
|                                                                  | Buckskin                                                                                                                                               |                     | •                   |                    |                         |                         |
|                                                                  | Natural Clay                                                                                                                                           |                     | •                   |                    | •                       | •                       |
|                                                                  | Suede                                                                                                                                                  |                     |                     |                    |                         |                         |
|                                                                  | Savannah Wicker                                                                                                                                        |                     | •                   | •                  | •                       | •                       |
|                                                                  | Sterling Gray                                                                                                                                          |                     | •                   | •                  | •                       | •                       |
|                                                                  | Sandpiper                                                                                                                                              | •                   |                     |                    |                         |                         |
|                                                                  | Light Maple                                                                                                                                            | •                   | •                   | •                  | •                       | •                       |
|                                                                  | Desert Tan                                                                                                                                             | •                   | •                   | •                  | •                       | •                       |
|                                                                  | Woodland Mist                                                                                                                                          |                     | •                   |                    |                         |                         |
|                                                                  | Silver Ash                                                                                                                                             |                     | •                   | •                  | •                       | •                       |
|                                                                  | Herringbone                                                                                                                                            | •                   | •                   | •                  |                         |                         |
|                                                                  | Summer Wheat                                                                                                                                           | •                   | •                   | •                  |                         |                         |
|                                                                  | Heritage Cream                                                                                                                                         | •                   | •                   | •                  | •                       | •                       |
|                                                                  | Snow                                                                                                                                                   | •                   | •                   | •                  |                         |                         |
|                                                                  | Colonial White                                                                                                                                         | •                   | •                   | •                  | •                       | •                       |
|                                                                  |                                                                                                                                                        |                     |                     |                    |                         |                         |

# 3/4" Panel Projection

A 3/4" panel projection provides excellent rigidity for straighter-on-the-wall performance.

Monogram Double 4" in savannah wicker with Cedar Impressions Triple 5" Straight Edge Perfection Shingles in sandstone beige.