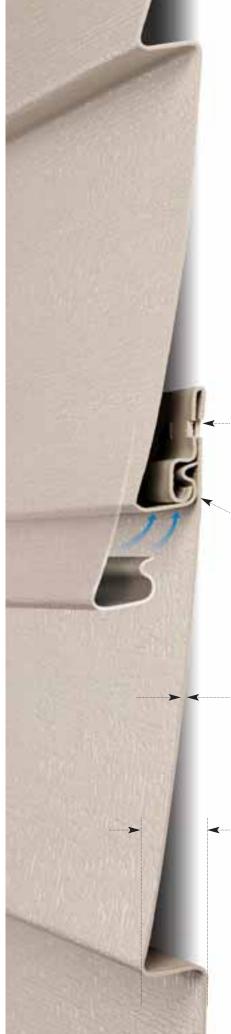

#### FIRST IN PERFORMANCE

Monogram was the first siding designed to perform under high wind conditions through proprietary **RigidForm™** technology. The concept is based on a rolled-over nail hem design that creates a reinforcing spine.

#### RigidForm™ 220

This double thick .092" rolled-over nail hem design increases wind resistance and stiffens the panel. This design has been tested\* to withstand wind load pressures up to 220 mph.

\* Wind load rating per VSI wind speed calculation guidelines.

#### CertiLock™

The exclusive CertiLock™ locking system features self-aligning multiple bends that snap together with an audible "click" to help ensure a secure fit and more consistent installation.