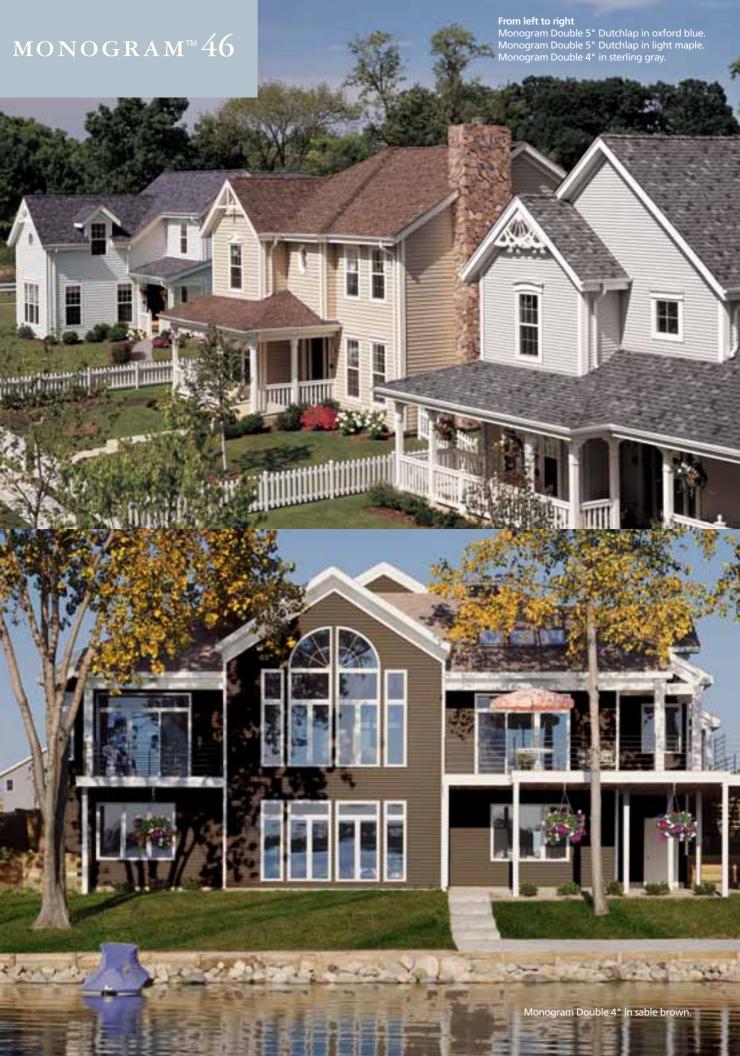

On Cover

Siding: Monogram
Double 4" in suede.

Monogram was the first siding engineered to include an integral installation guide on each panel. From the first nail to the last, the patented **STUDfinder<sup>TM</sup>** system is designed to help ensure a precise installation for optimum siding performance.