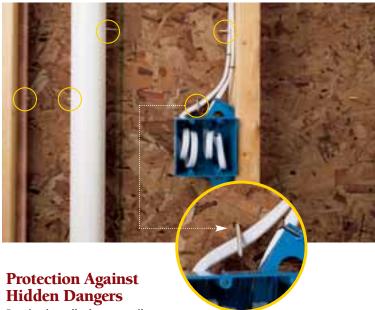

#### **Security and Performance**

With STUDfinder, performance is optimized with secure siding-to-stud fastening, helping Monogram to withstand high winds.

Precise installation contributes to wind load performance, and helps avoid nailing into anything located between the studs, like plumbing or wiring that could

create a number of dangers...

Il of the Monogram features work together to create a siding that delivers the ultimate in beauty and performance for both remodeling and new construction.