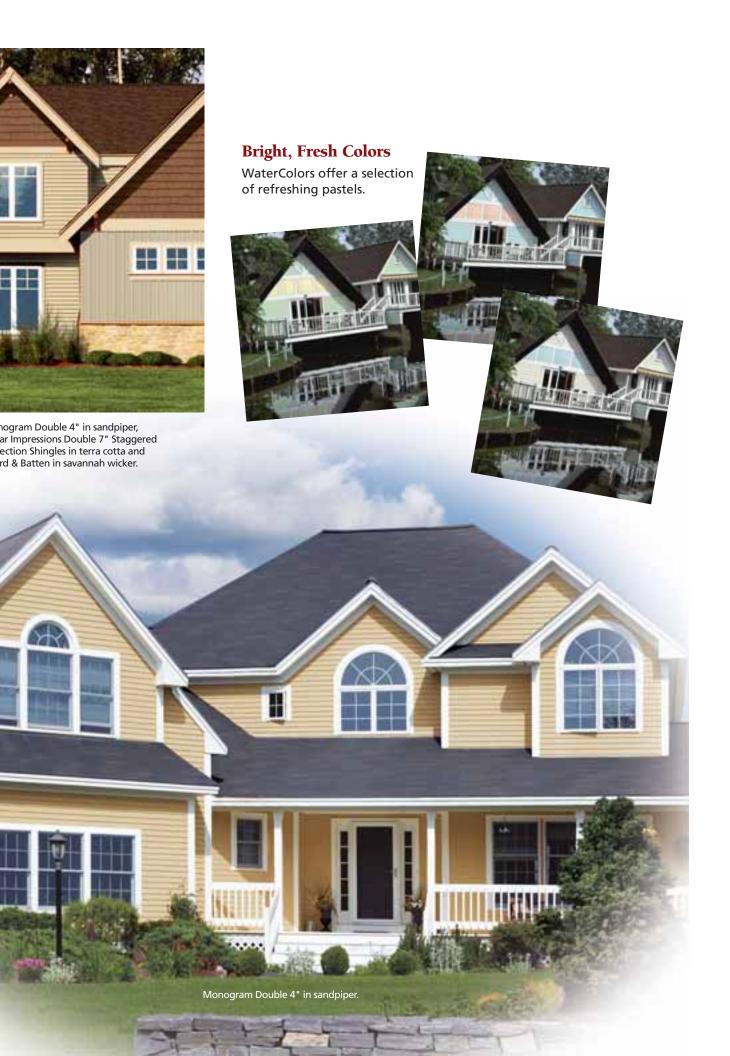

onogram's palette of colors and variety of styles and trim offer the widest color selection in the industry, ranging from deep rich hues to the always popular neutrals, and fresh WaterColors<sup>TM</sup> – providing unlimited design possibilities.

#### **Colorful Combinations**

The Monogram palette is designed to harmonize beautifully when combining colors, styles and different cladding materials – a major trend in home building and remodeling.

 $\label{lem:monogram} \mbox{ Monogram Double 4" in barn red with Cedar Impressions } \mbox{ Double 7" Perfection Shingles in desert tan.}$ 