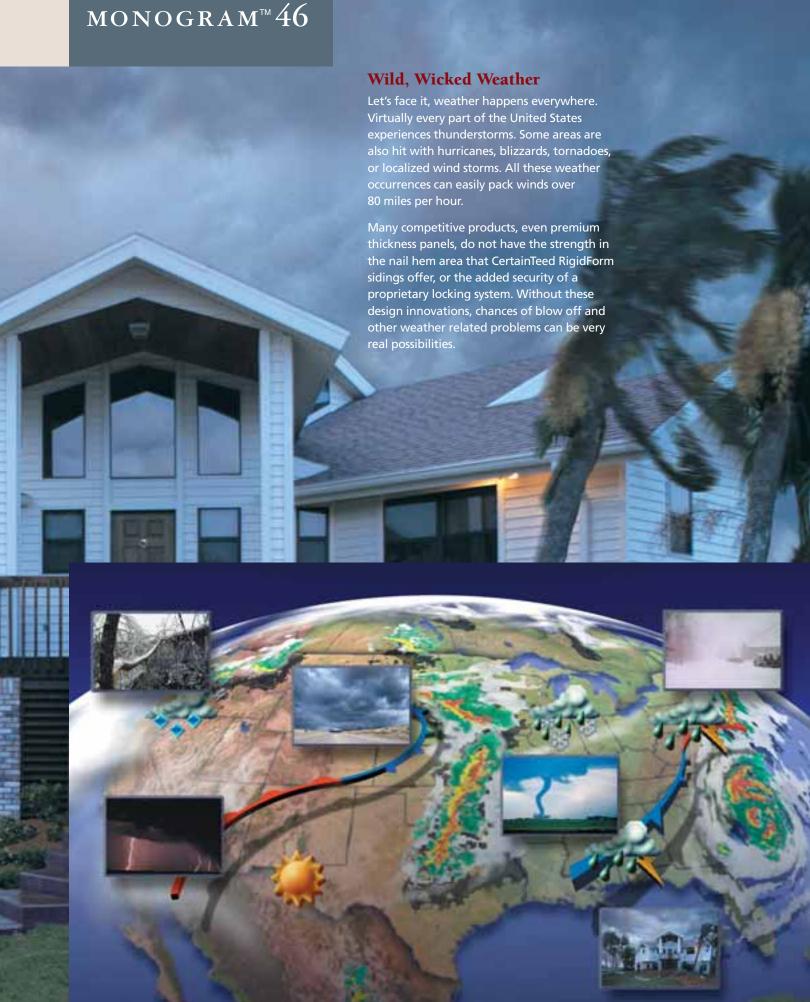

#### FIRST IN PERFORMANCE

Monogram was the first siding designed to perform under high wind conditions through proprietary **RigidForm™** technology. The concept is based on a rolled-over nail hem design that creates a reinforcing spine.

#### RigidForm™ 220

This double thick .092" rolled-over nail hem design increases wind resistance and stiffens the panel. This design has been tested\* to withstand wind load pressures up to 220 mph.

\* Wind load rating per VSI wind speed calculation guidelines.

#### CertiLock™

The exclusive CertiLock™ locking system features self-aligning multiple bends that snap together with an audible "click" to help ensure a secure fit and more consistent installation.

# The STUDfinder Installation System

PATENTED

In both remodeling and new construction, achieving a high-quality siding installation comes down to basics. For optimum performance, panels should be accurately and securely fastened to studs, and Monogram with STUDfinder makes it easy to do just that.

#### **Accuracy and Quality**

STUDfinder is engineered to align nail slots precisely with construction standards of 16" and 24" on center, with indicator letters centered under each nail slot to make it easy to locate studs and help ensure accuracy.

#### **Security and Performance**

With STUDfinder, performance is optimized with secure siding-to-stud fastening, helping Monogram to withstand high winds.

Precise installation contributes to wind load performance, and helps avoid nailing into anything located between the studs, like plumbing or wiring that could