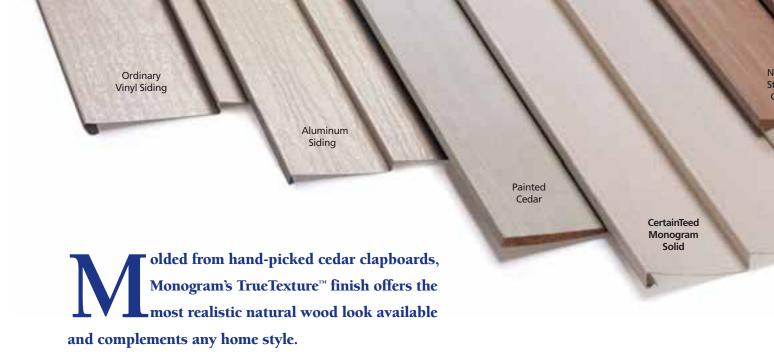

#### FIRST IN STYLE

Monogram was the first siding produced utilizing a direct transfer system from real cedar boards for a natural TrueTexture™ woodgrain finish. Combined with CertainTeed's unique Vinyl Carpentry™ concept, the look of true wood craftsmanship can be created with Monogram and decorative trim products.