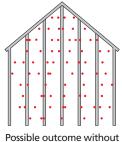

Possible outcome without STUDfinder

#### **Security and Performance**

With STUDfinder, performance is optimized with secure siding-to-stud fastening, helping Monogram to withstand high winds.

Precise installation contributes to wind load performance, and helps avoid nailing into anything located between the studs, like plumbing or wiring that could

create a number of dangers...

Il of the Monogram features work together to create a siding that delivers the ultimate in beauty and performance for both remodeling and new construction.