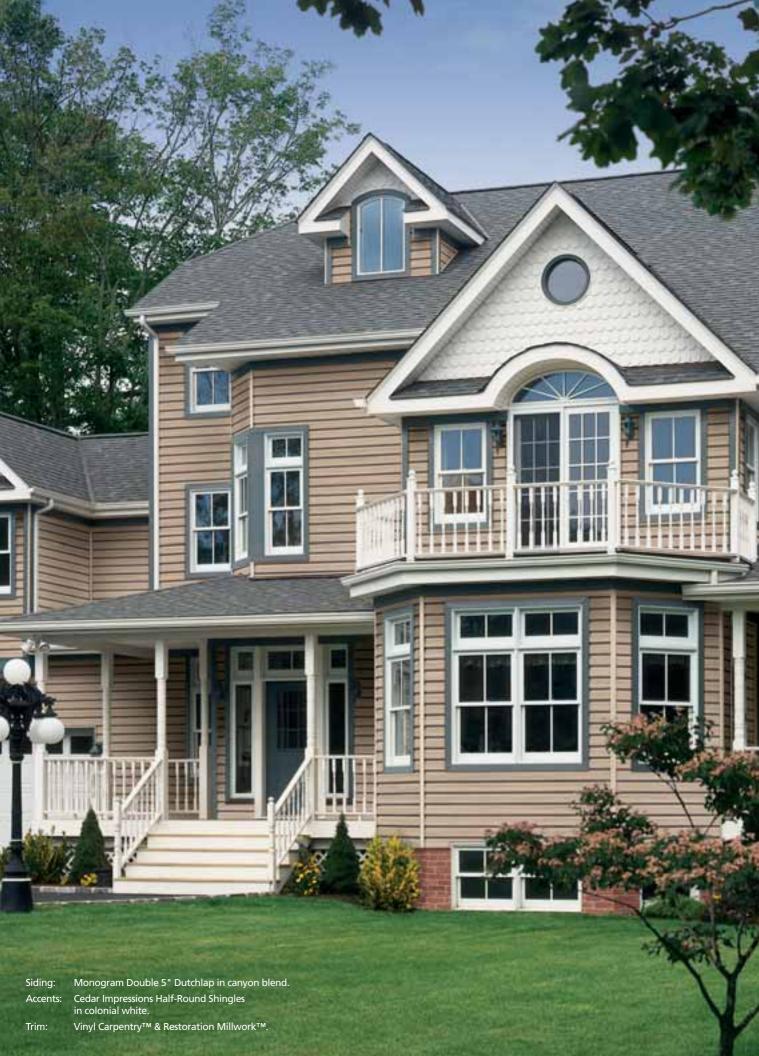

#### Vinyl Carpentry<sup>™</sup>

To enhance the look of your home, CertainTeed has taken a cue from traditional wood building methods. From the use of wide cornerposts and window casings to frieze boards and gable trim, CertainTeed has designed a complete line of wood-like architectural detail products to complement Monogram siding.

These trim pieces accentuate the lines of your home, giving it a natural hand-crafted appearance. By using these products where J-channel or F-channel would normally show, you're able to achieve the custom crafted look of freshly painted wood trim.

Restoration Millwork trim makes a statement of authenticity on any home's exterior. Made from cellular PVC, our trim is unsurpassed in its workability—no special woodworking tools are needed.