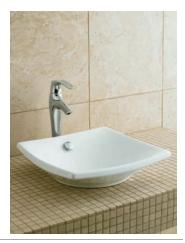

Escale® Vessels lavatory in White and Symbol single-control faucet in Polished Chrome Lavatory K-19047-0 Faucet K-19774-4-CP Fireclay 16<sup>1</sup>/8" x 16<sup>1</sup>/8"

ADA

Iron Bell  $_{\scriptscriptstyle \text{TM}}$  Vessels lavatory in Mexican Sand and Falling Water® wall-mount faucet in Polished Chrome Lavatory K-2804-P5-33 Faucet K-T198-CP/K-307-K-NA 18" x 16" May also be wall-mounted using the wall-mount bracket