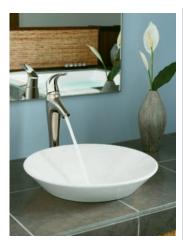

Copper Verde (-M3)

Conical Bell™ Vessels lavatory in White and  $\text{Symbol}_{^{\text{\tiny TM}}}$  Tall single-control faucet in Vibrant Polished Nickel. Lavatory K-2200-0 Faucet K-19774-4-SN Vitreous china 16<sup>1</sup>/<sub>4</sub>" diameter May also be wall-mounted using the wall-mount bracket (K-9655).

May also be wall-mounted using the wall-mount bracket (K-9655).

Conical Bell, Turnings™ and Hex Strata Vessels lavatories are available with glazed underside (-G suffix), for use in installations with glass countertops or where lavatory underside is exposed.