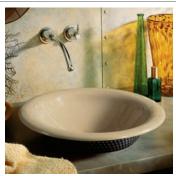

Escale® Vessels lavatory in White and Symbol single-control faucet in Polished Chrome Lavatory K-19047-0 Faucet K-19774-4-CP Fireclay 16<sup>1</sup>/8" x 16<sup>1</sup>/8"

ADA

Iron Bell  $_{\scriptscriptstyle \text{TM}}$  Vessels lavatory in Mexican Sand and Falling Water® wall-mount faucet in Polished Chrome Lavatory K-2804-P5-33 Faucet K-T198-CP/K-307-K-NA 18" x 16" May also be wall-mounted using the wall-mount bracket