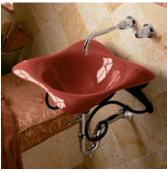

Dolce Vita™ Vessels lavatory in Roussillon Red with wall-mount bracket and Falling Water wall-mount faucet in Polished Chrome Lavatory K-2815-P5-R1 Faucet K-T199-CP/K-307-K-NA  $17^{1/2}$ " x  $17^{1/2}$ "