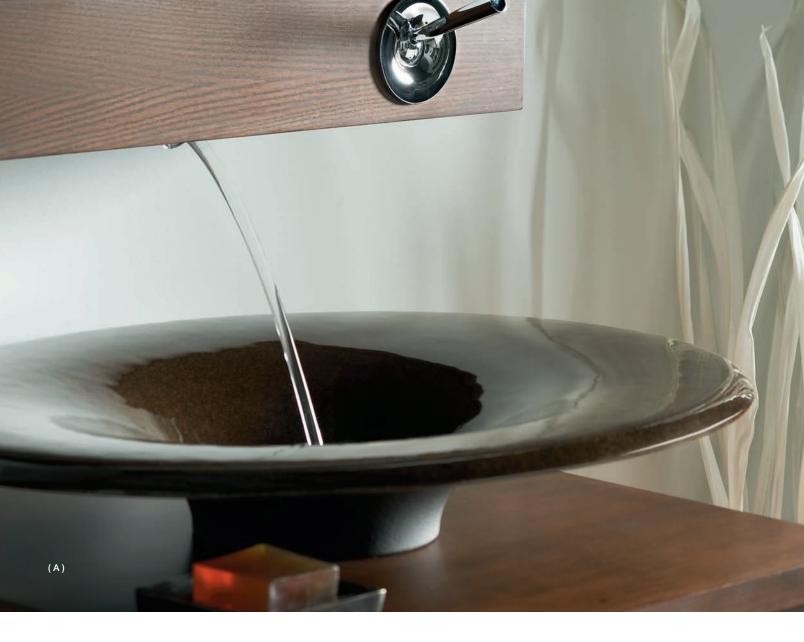

Fountainhead<sub>™</sub> Vessels lavatory in Black 'n Tan and Fountainhead shelf and faucet in Polished Chrome Lavatory K-2829-P5-KA Shelf K-2440-F35 Faucet K-2443-4-CP 25<sup>13</sup>/<sub>16</sub>" x 19<sup>5</sup>/<sub>16</sub>"

## Vessels Lavatories

A. Fountainhead™ Vessels lavatory in Black 'n Tan and Fountainhead shelf and faucet in Polished Chrome Lavatory K-2829-P5-KA / Shelf K-2440-F35 / Faucet K-2443-4-CP